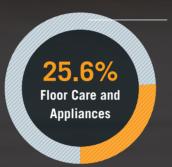

## USD 1.0 billion 25.6% of the total turnover

**74.4%**Power
Equipment

Floor care and Appliances margins improved significantly, but sales fell slightly by 1.6% over 2011 to USD1.0 billion following a rationalization of the business which has seen non-performing operations cut and expenses reduced in North America. Our global product development process and centralized purchasing initiatives are bringing benefits. Key gains were made in Europe, with double-digit revenue growth, while global new products sales were maintained at one third of total sales. The business accounted for 25.6% of Group turnover against 27.4% in 2011.