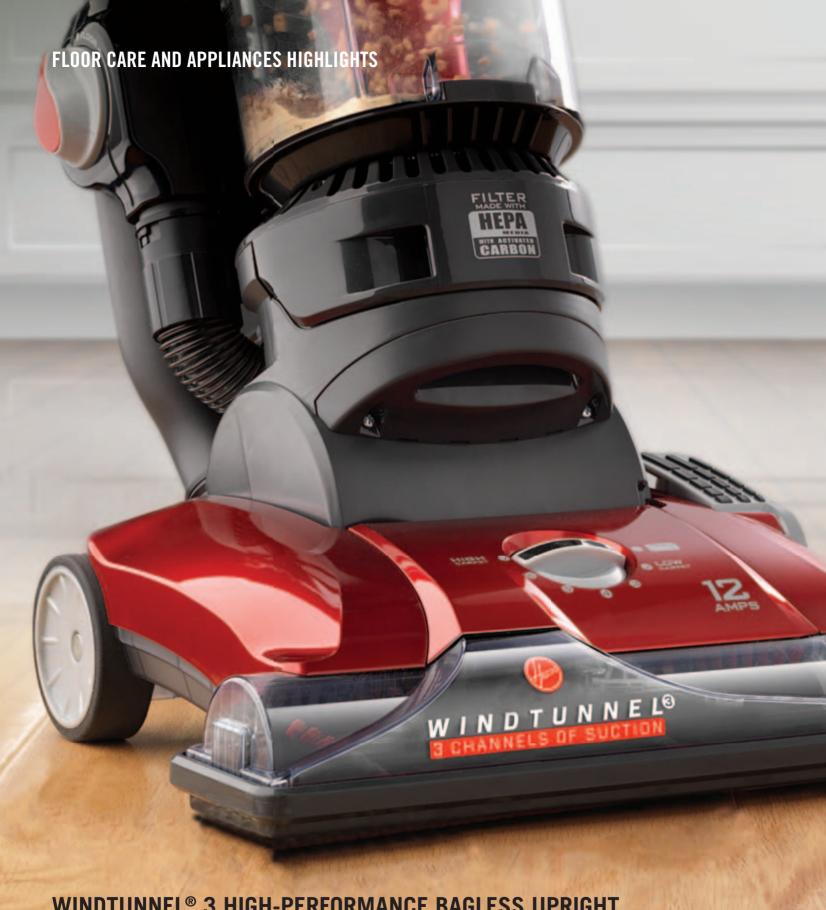

## WINDTUNNEL® 3 HIGH-PERFORMANCE BAGLESS UPRIGHT

The HOOVER® WindTunnel® 3 High-Performance Bagless Upright Vacuum makes cleaning challenges easily with the WindTunnel® 3 High-Performance Technology that lifts and removes deep-down, embedded dirt with 3 channels of suction. It's equipped with a multi-floor brushroll on/off option allowing users to easily move from carpet to hard floors. It also features rubberized pet tools that remove stubborn pet hair and has a 40 foot cord to vacuum for large room extension needs.