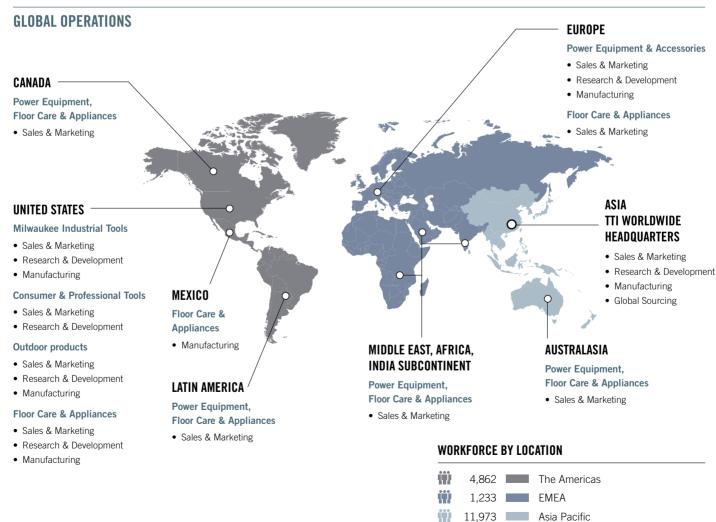

| liand | es  |

| FLOOR CARE AND APPLIANCES |                  |                                                           |  |  |
|---------------------------|------------------|-----------------------------------------------------------|--|--|
| BRAND                     | MARKET SEGMENT   | MAJOR MARKET                                              |  |  |
| Hooven                    | Premium Cleaning | North America, Australasia, Asia,<br>Middle East & Africa |  |  |
| vax                       | High-Performance | Global                                                    |  |  |
| Dirt<br>Devil             | Consumer         | Global                                                    |  |  |

## **SALES BY LOCATION**





**EUROPE** 



## TURNOVER FROM EXTERNAL CUSTOMERS

USDm