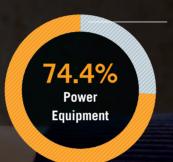

## USD 2.9 billion 74.4% of the total turnover

**25.6%** Floor Care and Appliances

The Power Equipment business comprises power tools, hand tools, outdoor products and accessories. In 2012, sales at this business rose by 7.6% to USD2.9 billion, supported by growth in all geographic markets and the strong global expansion of MILWAUKEE®. We have solid momentum behind the MILWAUKEE® REDLITHIUM™ cordless platforms and there has been further growth in Hand Tools and Power Tool Accessories. RYOBI® cordless lithium ion power tools and outdoor products continue to make impressive gains with consumers. The business accounted for 74.4% of Group turnover, against 72.6% in 2011. We generated approximately one third of sales from new products, in line with our plans.