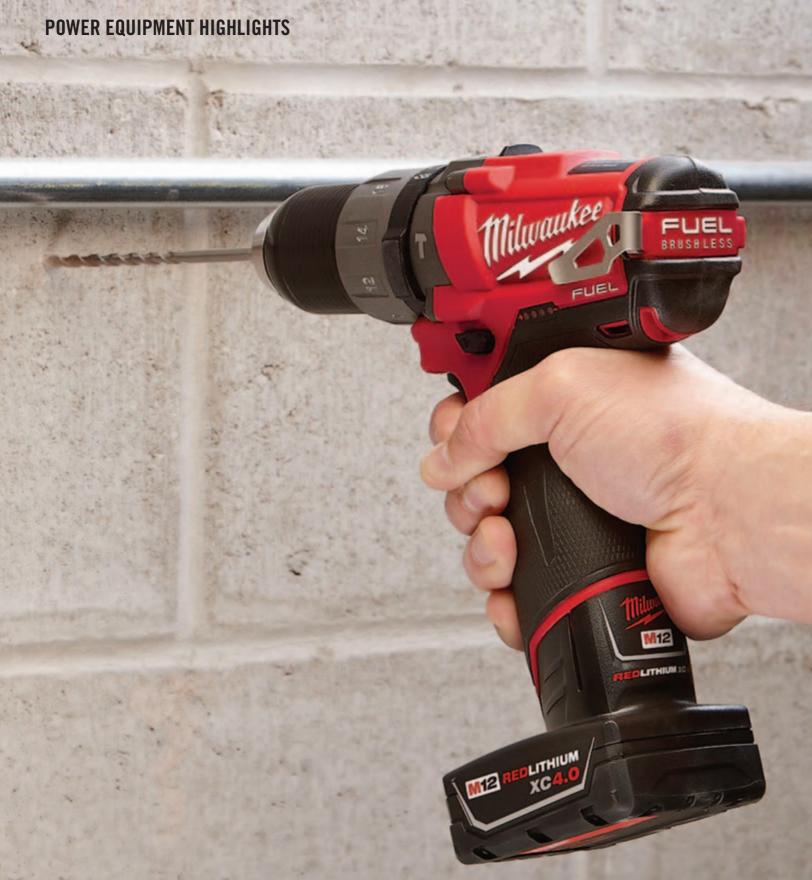

## M12® FUEL® 1/2" HAMMER DRILL / DRIVER

The M12® FUEL® 1/2" Hammer Drill/Driver delivers unmatched runtime, power under load and durability. Featuring the MILWAUKEE® POWERSTATE™ brushless motor, REDLITHIUM™ battery technology and REDLINK PLUS™ Intelligence, this lightweight, versatile hammer drill/driver provides up to 10X longer motor life, 2X more power and 4X more runtime.