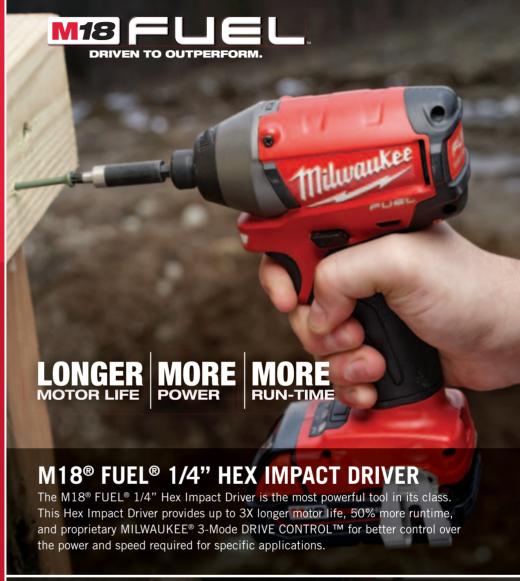

## M12 FUEL

M12® FUEL® is engineered for the most demanding tradesmen in the world. M12® FUEL® delivers unrivaled performance in a compact structure and features three MILWAUKEE® – exclusive innovations – the POWERSTATE™ Brushless Motor, REDLITHIUM™ Battery Pack and REDLINK PLUS™ Intelligence Hardware and Software – that deliver unmatched power, run-time and durability.