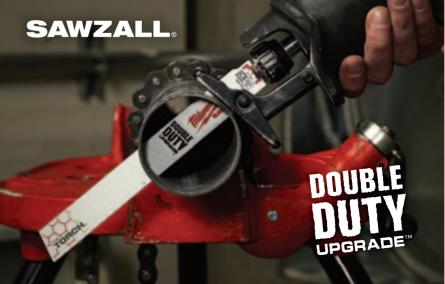

## **SAWZALL**®

#### **METAL CUTTING BLADES**

Double Duty Upgrade™ is the largest accessory overhaul in the company's history, delivering a complete transformation of the Metal Cutting SAWZALL® Blade line. the new blades are available in both a thin KERF profile for fast, flexible cuts and a DEMO blade profile, known as the TORCH™, for tough, straight cuts. With optimized tooth forms and features such as GRIDIRON™ and TOUGHNECK™, MILWAUKEE® has created new-to-world solutions that strengthen the blade at its weakest points, delivering the longest lasting blade on the market today.

\* versus previous SAWZALL® recip blade