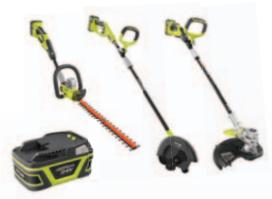

#### RYOBI® 24-VOLT CORDLESS

The RYOBI® Cordless 24-volt lithium ion system provides tools for medium usage outdoor applications.

#### RYOBI® 40-VOLT CORDLESS

The RYOBI® 40-volt lithium ion system powers over 5 tools using the same 40-volt battery. The lithium ion battery delivers maximum runtime powerful performance and is quiet and convenient.