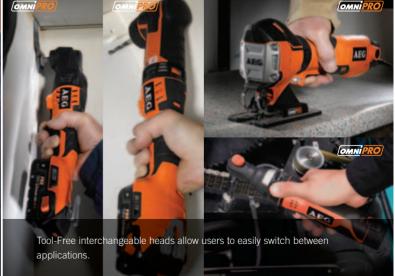

#### **TRADESMAN**

The tradesman drill drivers and hammer drill drivers have all the features required for todays professional end users. Across 12-volt, 14.4-volt and 18-volt platforms.

OMNIPRO® is a revolutionary system allowing users to tailor their system depending on application. All heads and bodies are interchangeable to select the best balance of power base and head for ultimate productivity.