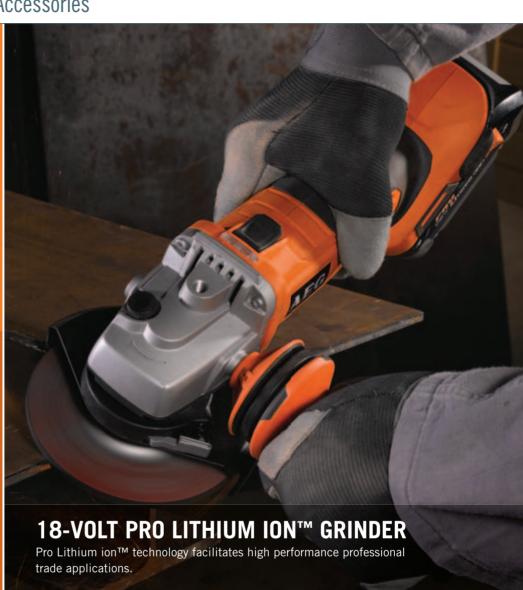

#### **Cordless Platforms**

- Pro Lithium ion™ Cordless System 12-volt
   14 A-volt and 18-volt
- Omni Pro® Multitool™ system with interchangeable heads
- Cordless and Corded Power Tools, and support accessories

## PRO Lithium Ion™ TECHNOLOGY

The second generation cordless technology of AEG® Pro Lithium ion  $^{TM}$  technology, guarantees users receive more run-time, longer life and overall more productivity. The triple protection system protects the battery cells from over-heating, over loading, and over/under charging, offering optimum performance at all levels.