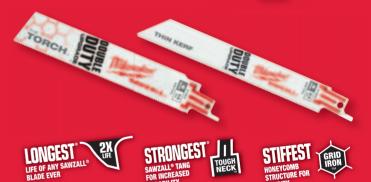

#### **METAL CUTTING BLADES**

Double Duty Upgrade™ is the largest accessory overhaul in the company's history, delivering a complete transformation of the Metal Cutting SAWZALL® Blade line. the new blades are available in both a thin KERF profile for fast, flexible cuts and a DEMO blade profile, known as the TORCH™, for tough, straight cuts. With optimized tooth forms and features such as GRIDIRON™ and TOUGHNECK™, MILWAUKEE® has created new-to-world solutions that strengthen the blade at its weakest points, delivering the longest lasting blade on the market today.