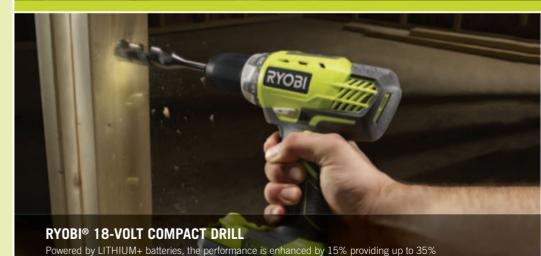

#### **Technology**

Power Tools

- 18-volt ONE+ System®
- Lithium ion & Lithium ion+