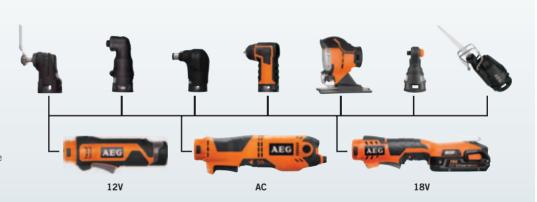

#### **Cordless Platforms**

- Pro Lithium ion™ Cordless System 12-volt
   14 A-volt and 18-volt
- Omni Pro® Multitool™ system with interchangeable heads
- Cordless and Corded Power Tools, and support accessories

#### **TRADESMAN**

The tradesman drill drivers and hammer drill drivers have all the features required for todays professional end users. Across 12-volt, 14.4-volt and 18-volt platforms.

OMNIPRO® is a revolutionary system allowing users to tailor their system depending on application. All heads and bodies are interchangeable to select the best balance of power base and head for ultimate productivity.