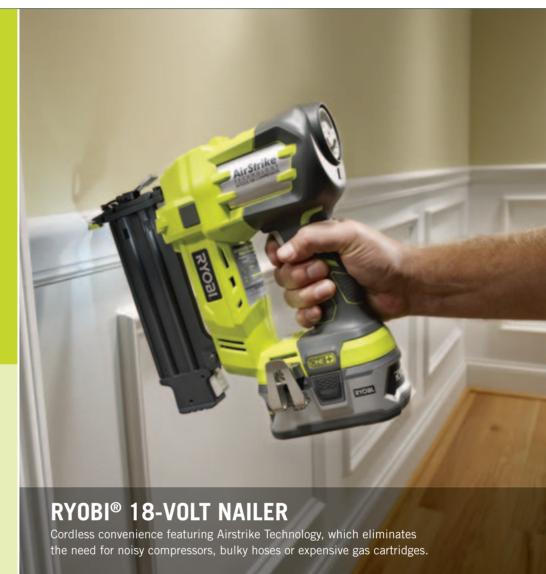

#### RYOBI® ONE+ SYSTEM®

The One+ System® of over 50+ tools lets you buy 18-volt cordless tools, batteries, chargers individually, in any combination and order you choose.