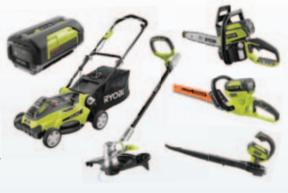

## **Outdoor Products and Accessories**

RYOBI® brand has invested years of research into bringing the high-performance 24-volt, 36-volt and 40-volt Lithium ion Cordless tools to the market. The 24-volt. 36-volt and 40-volt lines include string trimmers, hedge trimmers, edgers, blowers, chain saws, and mowers.

#### RYOBI® 24-VOLT CORDLESS

The RYOBI® Cordless 24-volt lithium ion system provides tools for medium usage outdoor applications.

#### RYOBI® 40-VOLT CORDLESS

The RYOBI® 40-volt lithium ion system powers over 5 tools using the same 40-volt battery. The lithium ion battery delivers maximum runtime powerful performance and is quiet and convenient.