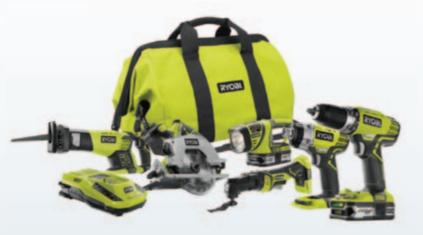

# RYOBI® 18-VOLT ONE+ SYSTEM® 6PC LITHIUM ION+ COMBO KIT

The ultimate power tool collection, powered by the next generation of lithium ion performance.