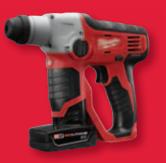

## M12<sup>®</sup> 1/2" SDS PLUS ROTARY HAMMER

Up to 4X Faster Up to 65% Lighter Drills Over 55 Holes per Charge