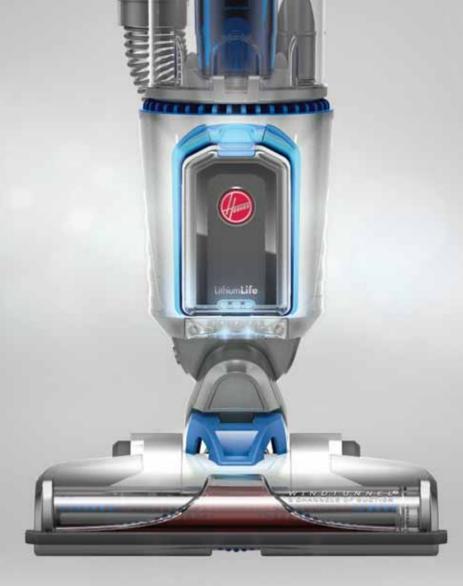

# WE REMOVED THE CORD BUT KEPT EVERYTHING ELSE.

It's a simple change that changes everything. LITHIUMLIFE™ battery technology provides 50 minutes\* of runtime with no plugs required. Now get the power of a HOOVER® upright – set free.

\* on average on carpet and hard floors using two batteries