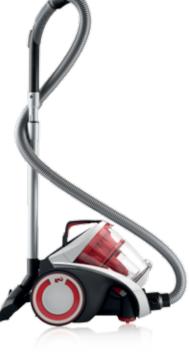

### REBEL™ 50 WHITE

Silent. Powerful. Futuristic. The REBEL<sup>TM</sup> finds its own path with Smart Air Technology that provides an optimized air flow thanks to perfect shaping and a casing sealing. The air flow stays concentrated and powerful on its whole way from the nozzle through the filter system to the air outlet.