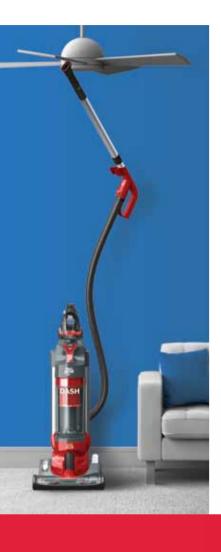

## DASH™

A powerful whole-home upright vacuum cleaner featuring the first ever Vac+Dust floor tool that connects to an on-demand wand for ultimate hard-floor cleaning. Paired with dual cyclonic power and adjustable height, DASH™ is the most convenient cleaner for any busy home.