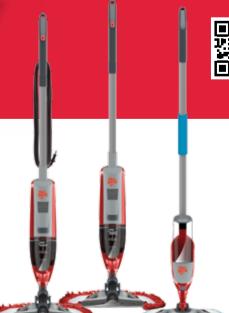

# SPRAY+MOP & VAC+DUST

The new Spray+Mop and Vac+Dust quick clean products offer versatility in hard floor cleaning with SWIPES™ reusable pads. Paired with a powerful cleaning solution or corded and cordless suction, dust and grime have no place to hide on tile, hardwood or linoleum.