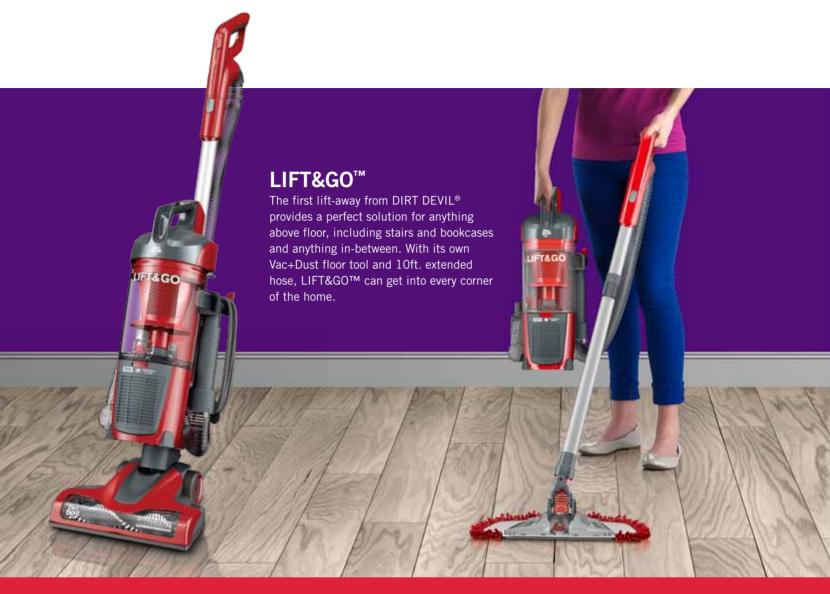

## DASH™

A powerful whole-home upright vacuum cleaner featuring the first ever Vac+Dust floor tool that connects to an on-demand wand for ultimate hard-floor cleaning. Paired with dual cyclonic power and adjustable height, DASH™ is the most convenient cleaner for any busy home.