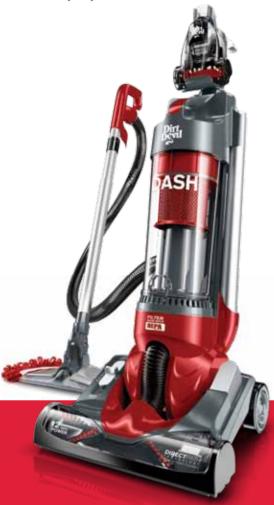

## DASH™

A powerful whole-home upright vacuum cleaner featuring the first ever Vac+Dust floor tool that connects to an on-demand wand for ultimate hard-floor cleaning. Paired with dual cyclonic power and adjustable height, DASH™ is the most convenient cleaner for any busy home.