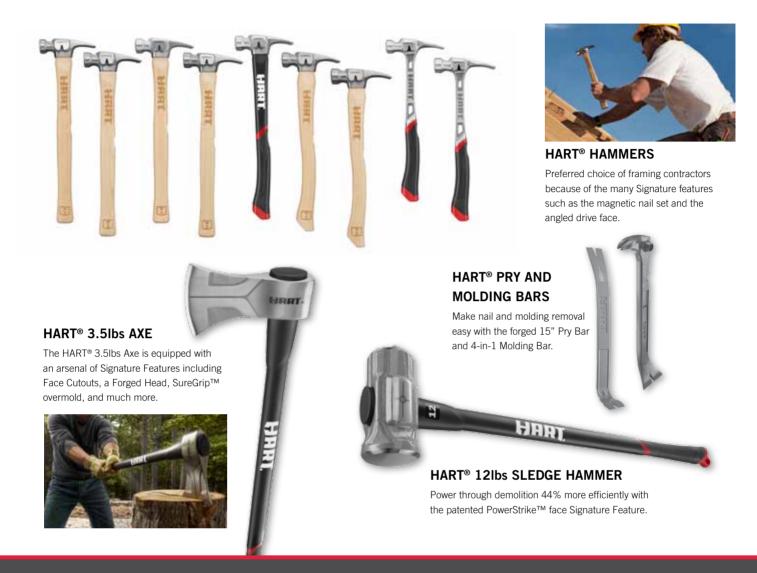

HART® products focus on delivering innovative Signature Features such as exceptional weight balance ratio, polished hammer heads, progressive angled face hammer designs, side nail pulls, forged heads and PowerStrike™ faces. In addition, HART® Tools are designed and built to withstand the rigors of a Professional Jobsite. HART®'s line of innovative products assure you that NOTHING HITS HARDER™.

# Products

• Hammers, Sledges, Mattocks, Wedges, Pry Bars, Chisels, Axes and Mauls

#### Technology

- Hammer Side Nail Pull, Angled Strike Face and Magnetic Nail Set
- Sledge Hammer PowerStrike™ Face
- Mattocks PowerFin Design