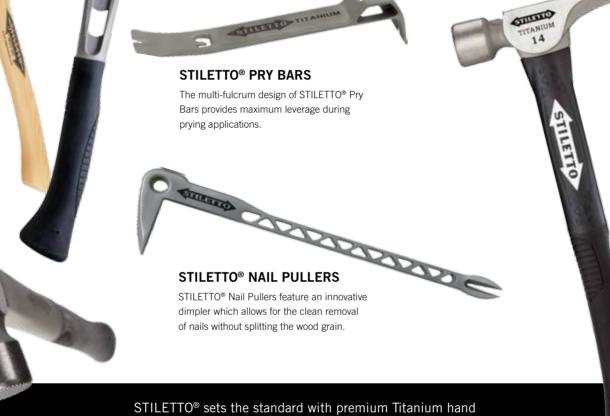

STILETTO<sup>®</sup> sets the standard with premium Titanium hand tools and hammers that are 45% lighter than steel, while providing the same striking force and strength. In addition, Titanium tools produce 10X less recoil shock, which means less down time due to injury, more productivity and most importantly less pain while getting the job done.