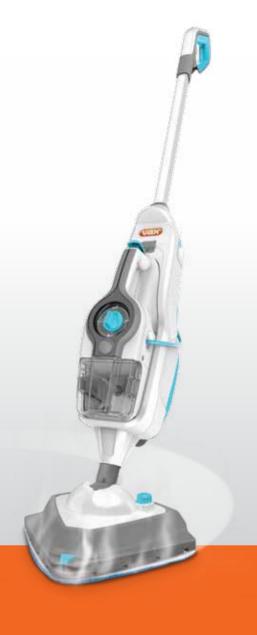

## STEAM FRESH COMBI

The VAX® Steam Fresh Combo offers two distinct ways to disinfect a variety of surfaces in the home, both as a conventional steam mop and a convenient handheld. A 15 piece tool kit offers over 15 different uses, penetrating deep into stubborn grime, breaking down stains more quickly and eliminating 99.9% of harmful germs and bacteria for up to 7 days.