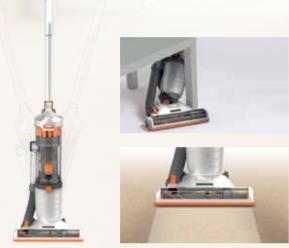

## **AIR® COMPACT**

The VAX® AIR3® Compact is the lightest compact multi-cyclonic upright vacuum cleaner in the world, weighing just 4kg. Air Motion Technology provides effortless manuevrability while multi-cyclonic technology provides constant powerful suction, all in a compact design for easy carrying and storage.