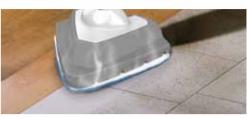

The VAX® DUAL POWER™ carpet washer is a powerful and quick cleaning carpet cleaner with double the cleaning action thanks to its dual rotating brushbar, which lifts stubborn, deep down dirt from carpets. The carpet cleaner is lightweight, easy to carry and simple to fill up, empty and use. It also features 30cm wide cleaning nozzle enables you to clean larger areas quickly.