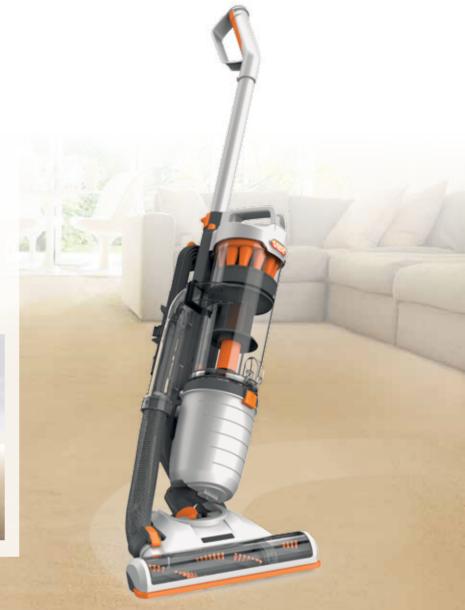

## **AIR® COMPACT**

The VAX® AIR3® Compact is the lightest compact multi-cyclonic upright vacuum cleaner in the world, weighing just 4kg. Air Motion Technology provides effortless manuevrability while multi-cyclonic technology provides constant powerful suction, all in a compact design for easy carrying and storage.