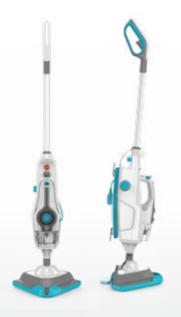

## STEAM FRESH COMBI

The VAX® Steam Fresh Combo offers two distinct ways to disinfect a variety of surfaces in the home, both as a conventional steam mop and a convenient handheld. A 15 piece tool kit offers over 15 different uses, penetrating deep into stubborn grime, breaking down stains more quickly and eliminating 99.9% of harmful germs and bacteria for up to 7 days.