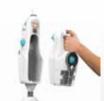

## STEAM FRESH COMBI

The VAX® Steam Fresh Combo offers two distinct ways to disinfect a variety of surfaces in the home, both as a conventional steam mop and a convenient handheld. A 15 piece tool kit offers over 15 different uses, penetrating deep into stubborn grime, breaking down stains more quickly and eliminating 99.9% of harmful germs and bacteria for up to 7 days.