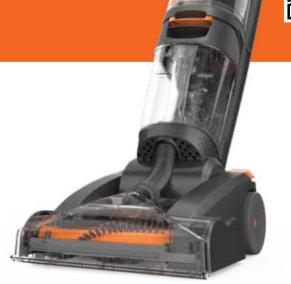

The VAX® DUAL POWER™ carpet washer is a powerful and quick cleaning carpet cleaner with double the cleaning action thanks to its dual rotating brushbar, which lifts stubborn, deep down dirt from carpets. The carpet cleaner is lightweight, easy to carry and simple to fill up, empty and use. It also features 30cm wide cleaning nozzle enables you to clean larger areas quickly.