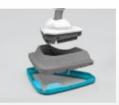

The VAX® DUAL POWER™ carpet washer is a powerful and quick cleaning carpet cleaner with double the cleaning action thanks to its dual rotating brushbar, which lifts stubborn, deep down dirt from carpets. The carpet cleaner is lightweight, easy to carry and simple to fill up, empty and use. It also features 30cm wide cleaning nozzle enables you to clean larger areas quickly.