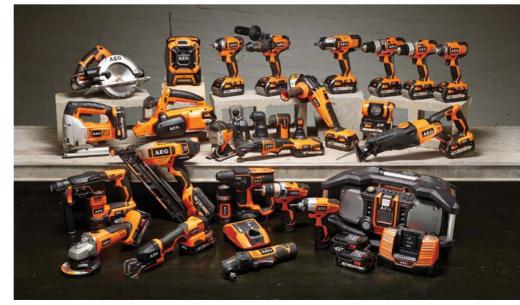

### **Products**

Cordless and Corded Power Tools

## **Cordless Platforms**

- PRO LITHIUM ION™ Cordless System 12-vol<sup>®</sup> 14.4-volt and 18-volt
- OMNIPRO® Multi Tool system with interchangeable heads
- Cordless and Corded Power Tools and support accessories