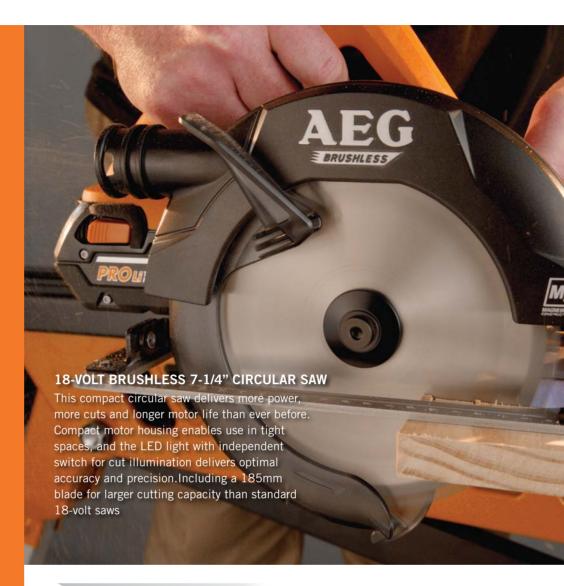

### **18-VOLT BRUSHLESS**

AEG® Brushless is built to last.
The brushless technology provides greater torque, longer run-time, and 2X the motor life of a brushed motor.
Also delivering a quieter output than brushed motors and less maintenance required to manage your tool.