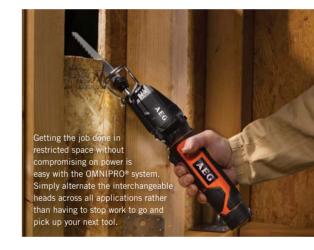

## **OMNIPRO® MULTI TOOL**

Designed to enable users to tailor their system depending on application, the OMNIPRO® 12-volt and 18-volt are perfect for those looking for cordless machines with the kind of power associated with an corded machine. Professional tradesmen will be particularly attracted to the interchangeable heads and bodies, which will enables them to select the best balance of power base and head for ultimate productivity. The OMNIPRO® 12-volt boasts an incredibly lightweight and compact ergonomic design ideal for challenging jobs in tight spaces. The 18-volt provides greater power and run-time, but maintains the advantage of cordless portability.

It's this winning combination of power and design alongside multi-functionality that makes the OMNIPRO® Multi Tool one of the most useful tools in today's market.