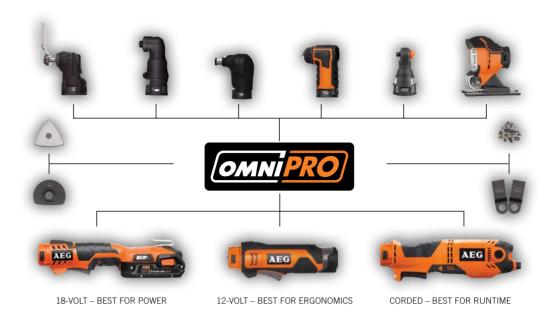

## **OMNIPRO® MULTI TOOL**

Designed to enable users to tailor their system depending on application, the OMNIPRO® 12-volt and 18-volt are perfect for those looking for cordless machines with the kind of power associated with an corded machine. Professional tradesmen will be particularly attracted to the interchangeable heads and bodies, which will enables them to select the best balance of power base and head for ultimate productivity. The OMNIPRO® 12-volt boasts an incredibly lightweight and compact ergonomic design ideal for challenging jobs in tight spaces. The 18-volt provides greater power and run-time, but maintains the advantage of cordless portability.

It's this winning combination of power and design alongside multi-functionality that makes the OMNIPRO® Multi Tool one of the most useful tools in today's market.