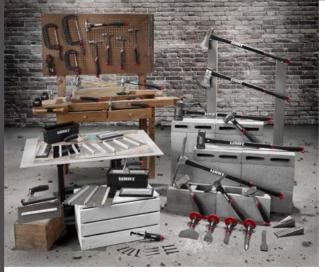

## HRRT

HART® products focus on delivering innovative Signature Features such as exceptional weight balance ratio, polished hammer heads, progressive angled face hammer designs, side nail pulls, forged heads and POWERSTRIKE™ faces. In addition, HART® Tools are designed and built to withstand the rigors of a Professional Jobsite. HART®'s line of innovative products assure you that NOTHING HITS HARDER™.

## **HART® 12LB SLEDGE HAMMER**

Power through demolition 44% more efficiently with the patented POWERSTRIKE™ face Signature Feature.

HART® 3.5LB AXE

is equipped with an arsenal Signature Features including Face Cutouts, a Forged Head, SUREGRIP™ overmold, and much more.