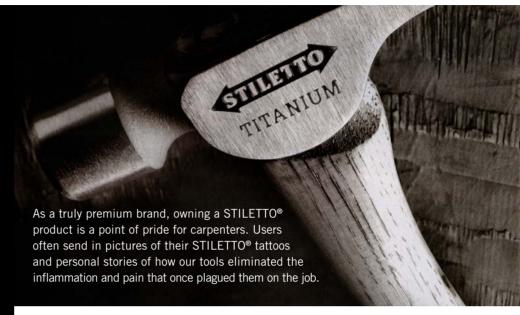

STILETTO® sets the standard with premium Titanium hand tools and hammers that are 45% lighter than steel, while providing the same striking force and strength. In addition, Titanium tools produce 10X less recoil shock, which means less down time due to injury, more productivity and most importantly less pain while getting the job done.