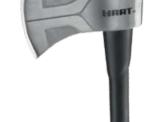

## **HART® 12LB SLEDGE HAMMER**

Power through demolition 44% more efficiently with the patented POWERSTRIKE™ face Signature Feature.

HART® 3.5LB AXE

is equipped with an arsenal Signature Features including Face Cutouts, a Forged Head, SUREGRIP™ overmold, and much more.