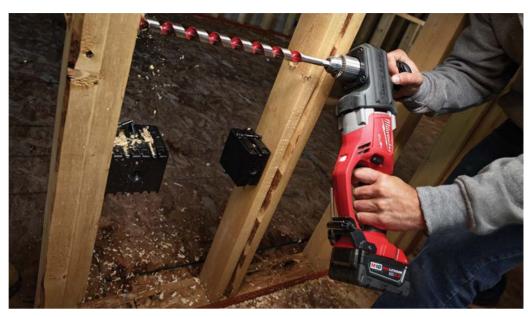

# M18 FUEL™ HOLE HAWG®

Optimized for electrical applications, this is the first cordless tool of its kind. This right angle drill is even faster than the original HOLE HAWG®, delivering over 150 (7/8") holes per charge, and is over 30% lighter than its predecessor. It's also equipped with our all-new QUIK-LOK<sup>TM</sup> Chuck, which offers keyless, one-handed bit changes for most 7/16" flat or groove shank bits.