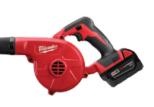

#### M18™ COMPACT BLOWER

As the most powerful compact cordless blower in its class, this tool is optimized for common construction debris, offering users a faster, more efficient way to clean up the jobsite. With a 3-speed electronic switch, variable speed trigger and optional lock-on switch, this blower delivers maximum versatility, while minimizing airborne dust and debris during cleanup.