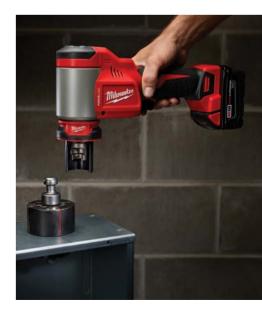

# M18™ FORCE LOGIC™ HIGH-CAPACITY KNOCKOUT TOOL

MILWAUKEE® is bringing unprecedented performance to the knockout category, with a system that speeds the process and limits user fatigue. Using a powerful hydraulic system and EXACTTM Punches and Dies, this system is able to punch up to 4" holes in 12-gauge stainless steel. With a Quick Connect Alignment System and compact right angle design, this powerful tool eases the tedious process of hole making. Each product within the MILWAUKEE® Knockout System was built on the principles of reducing the tedious steps of hole making, improving the speed of the process, and limiting the fatigue of the user. The result is a group of tools and accessories that redefine accuracy, durability, and productivity for the electrical contractor.