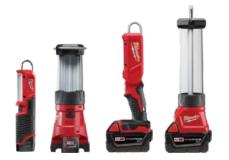

# M12™ & M18™ TRUEVIEW™ LIGHTING

These products offer users best-in-class lighting solutions, with an even beam pattern that eliminates glare and shadows, and a true representation of detail and color in their working area.