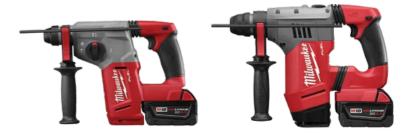

# M18 FUEL™ SDS PLUS ROTARY HAMMERS

As a true breakthrough in cordless technology, these powerful tools drill even faster than their corded counterparts. Capable of delivering a full day's work on one charge, our new 1" and 1-1/8" SDS Plus Rotary Hammers deliver fade free-power and the durability of a corded tool, even in climates below 0°F/-18°C. That means users can count on best-in-class performance, no matter what challenge the jobsite brings.