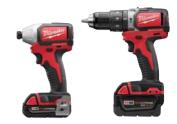

#### M18™ COMPACT BRUSHLESS

Everything you expect from M18<sup>TM</sup>, but with a MILWAUKEE® brushless motor which provides 50% longer run-time. Compact, lightweight structure is designed for maximum control and balance.