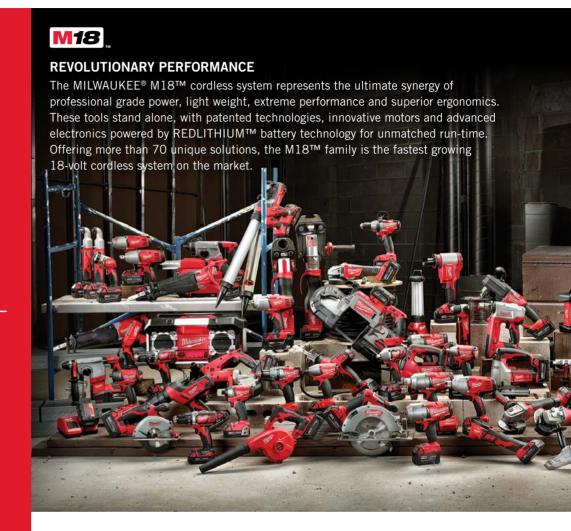

g process gives us the ability to deliver game-changing solutions.

# **Products and Technology**

#### **Products**

 Cordless Power Tools, Corded Power Tools, Test & Measurement diagnostic equipment

#### **Cordless Platforms**

 Lithium ion batteries M12<sup>™</sup>, M18<sup>™</sup>, M28® REDLITHIUM<sup>™</sup>

#### **Technology**

- State-of-the-art motor technology POWERSTATE™ Brushless Motor
- Advanced electronics –
   REDLINK PLUS™ Intelligence
- Up to 2X more run-time, 20% more power, and 2X more recharges − REDLITHIUM™ Batteries

#### **End-Users**

 Mechanical, electrical, plumbing, remodeling and maintenance repair professionals

#### Distribution

 Home Center channels, Hardware, Industrial MRO, Plumbing, Electrical, Farm and Agriculture, Construction and Automotive channels



# M18™ FORCE LOGIC™ HIGH-CAPACITY KNOCKOUT TOOL

MILWAUKEE® is bringing unprecedented performance to the knockout category, with a system that speeds the process and limits user fatigue. Using a powerful hydraulic system and EXACTTM Punches and Dies, this system is able to punch up to 4" holes in 12-gauge stainless steel. With a Quick Connect Alignment System and compact right angle design, this powerful tool eases the tedious process of hole making. Each product within the MILWAUKEE® Knockout System was built on the principles of reducing the tedious steps of hole making, improving the speed of the process, and limiting the fatigue of the user. The result is a group of tools and accessories that redefine accuracy, durability, and productivity for the electrical contractor.





#### M18