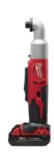

#### M18™ RIGHT ANGLE IMPACT DRIVER

This impact driver offers ultimate speed and control in hard-to-reach fastening applications. It features a slim  $1.7^{\prime\prime}$  head profile; an extended paddle switch, which allows users to operate their tool from multiple grip points; and an 8-point rotating head for access from multiple angles. What's more, it's the only tool in the category to offer multiple speed/torque modes through our proprietary 2-MODE DRIVE CONTROL<sup>TM</sup>.