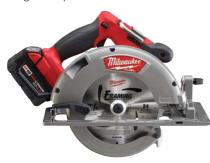

# M18 FUEL™ 7-1/4" CIRCULAR SAW

This powerful saw cuts faster than its corded counterparts while being an astonishing 40% lighter. This dramatically reduces user fatigue. With a 2-1/2" cut capacity, this tool is designed for easy cutting, offering an LED light, dust blower and the right hand blade design users prefer.