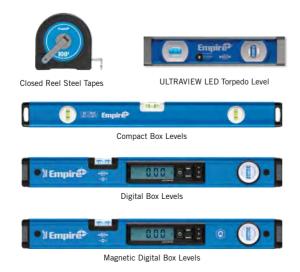

EMPIRE continues to own users within the construction trades with innovative products and user-focused technology. The expansion of ULTRAVIEW LED technology into the torpedo level category gives users a lightweight pocketable solution for everyday work in poorly lit conditions. The new line of digital levels exceeded user expectations with industry-first features like auto-calibration and inspect mode making them the easiest and most functional levels on the market. As the dominant industry leader, EMPIRE continued to upgrade core categories with the expansion of compact box levels, and long reel tapes driving high double digit sales growth in 2018 and taking significant market share.