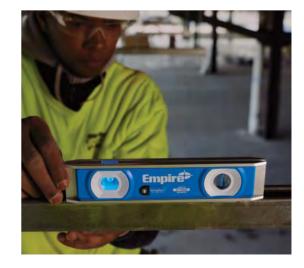

EMPIRE continues to own users within the construction trades with innovative products and user-focused technology. The expansion of ULTRAVIEW LED technology into the torpedo level category gives users a lightweight pocketable solution for everyday work in poorly lit conditions. The new line of digital levels exceeded user expectations with industry-first features like auto-calibration and inspect mode making them the easiest and most functional levels on the market. As the dominant industry leader, EMPIRE continued to upgrade core categories with the expansion of compact box levels, and long reel tapes driving high double digit sales growth in 2018 and taking significant market share.