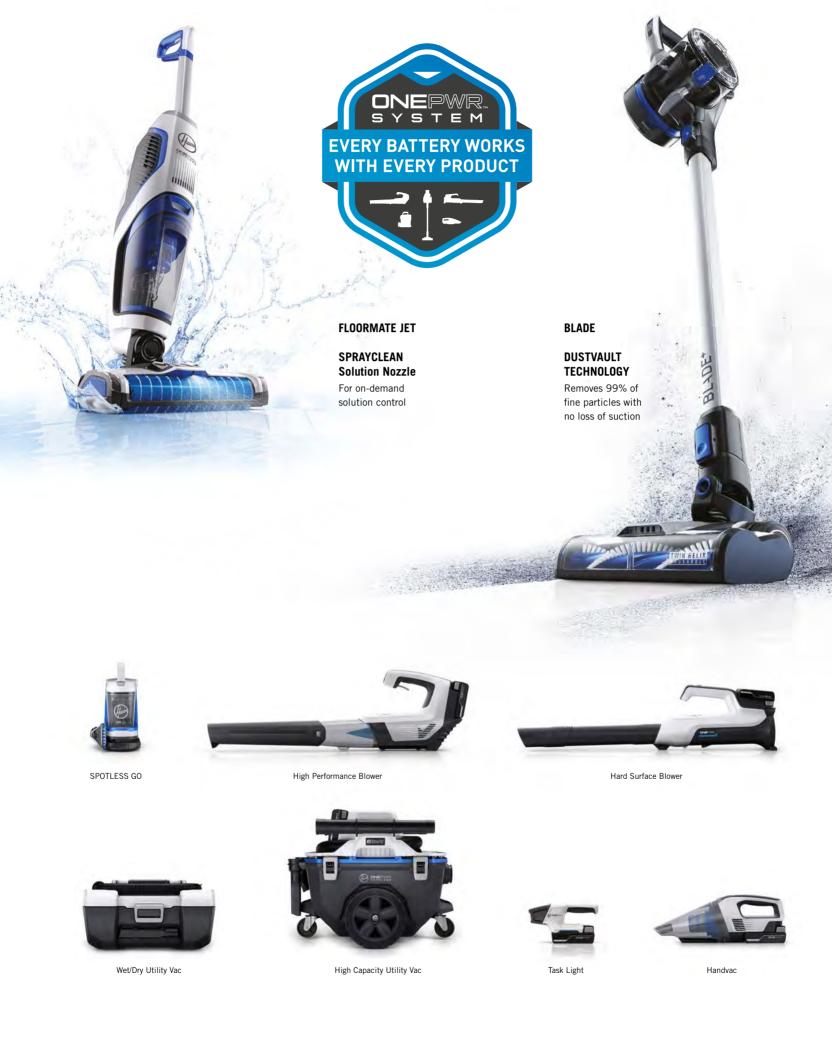

# PWR ON. PWR UP. PWR HOUSE.

The HOOVER ONEPWR System is an innovative family of cordless cleaning products that share the same powerful, lithium-ion battery for a faster and easier cleaning routine.

From carpets to hard floors, patios and more, HOOVER has a ONEPWR cordless product for any cleaning need. Every HOOVER ONEPWR product delivers high-performance, cord-free cleaning with the continuous run time consumers need to power through cleaning tasks in and around the home.