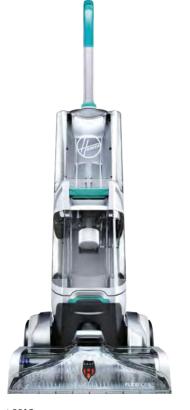

## **SMARTWASH**

**AUTOMATIC CARPET CLEANER** 

### Our Best Cleaning Full Size Carpet Cleaner

Eliminate the guesswork with HOOVER's most powerful and easy-to-use carpet cleaner that makes deep cleaning carpets as easy as vacuuming. Simply push forward to wash, pull back to dry. Seriously simple. Seriously Clean.