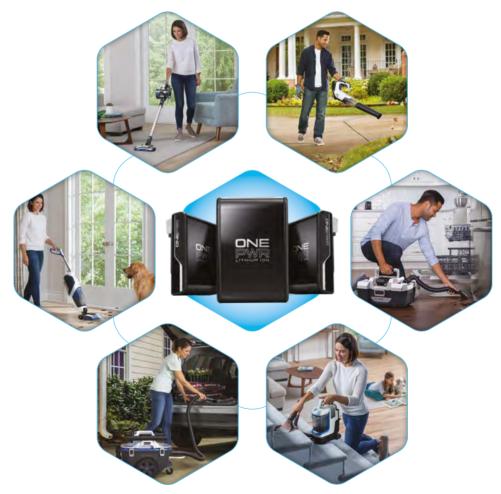

# PWR ON. PWR UP. PWR HOUSE.

The HOOVER ONEPWR System is an innovative family of cordless cleaning products that share the same powerful, lithium-ion battery for a faster and easier cleaning routine.

From carpets to hard floors, patios and more, HOOVER has a ONEPWR cordless product for any cleaning need. Every HOOVER ONEPWR product delivers high-performance, cord-free cleaning with the continuous run time consumers need to power through cleaning tasks in and around the home.