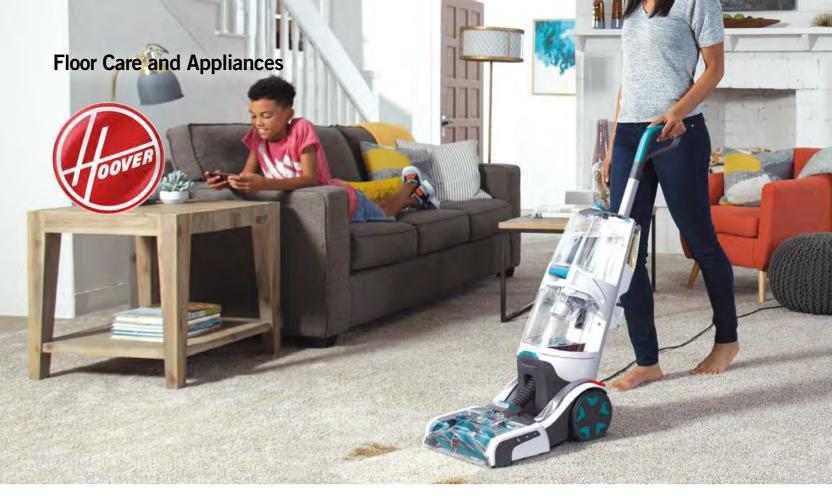

#### Powerful Carpet Cleaning. Two Powerful Solutions.

Eliminate stains and lift deep embedded dirt with two powerful HOOVER carpet washers. Packed with innovative features and highly rated by consumers, the new SMARTWASH and POWERDASH carpet cleaning machines offer easy-to-use operation and professional-grade results. Additionally, HOOVER's new line of pre-treatment & cleaning solutions are formulated to offer a deep clean and leave carpets looking and smelling fresh.

## **SMARTWASH**

**AUTOMATIC CARPET CLEANER** 

### Our Best Cleaning Full Size Carpet Cleaner

Eliminate the guesswork with HOOVER's most powerful and easy-to-use carpet cleaner that makes deep cleaning carpets as easy as vacuuming. Simply push forward to wash, pull back to dry. Seriously simple. Seriously Clean.

#### **POWERDASH**

COMPACT CARPET CLEANER

#### 2X More Cleaning Power\*

Easily tackle pet messes & everyday stains with 2X more cleaning power than the leading lightweight carpet cleaner. The perfect go-to carpet washer for high traffic areas and small spaces in an easy-to-use compact design.

\* Than the leading lightweight carpet cleaner