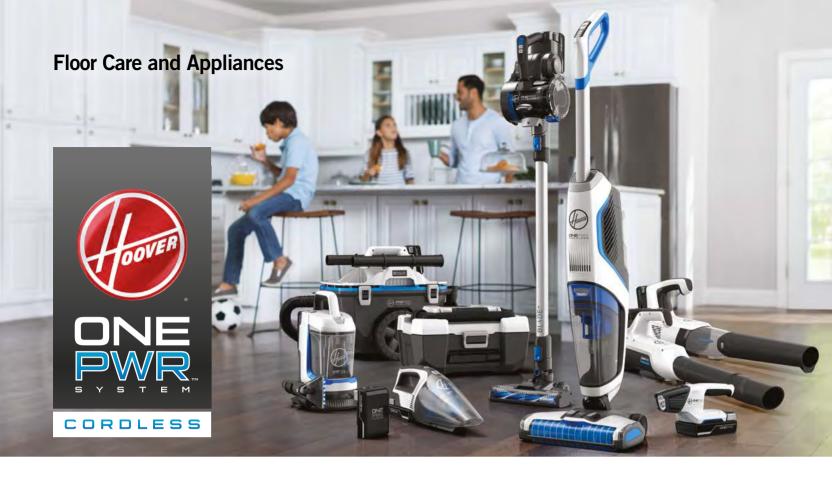

# PWR ON. PWR UP. PWR HOUSE.

The HOOVER ONEPWR System is an innovative family of cordless cleaning products that share the same powerful, lithium-ion battery for a faster and easier cleaning routine.

From carpets to hard floors, patios and more, HOOVER has a ONEPWR cordless product for any cleaning need. Every HOOVER ONEPWR product delivers high-performance, cord-free cleaning with the continuous run time consumers need to power through cleaning tasks in and around the home.