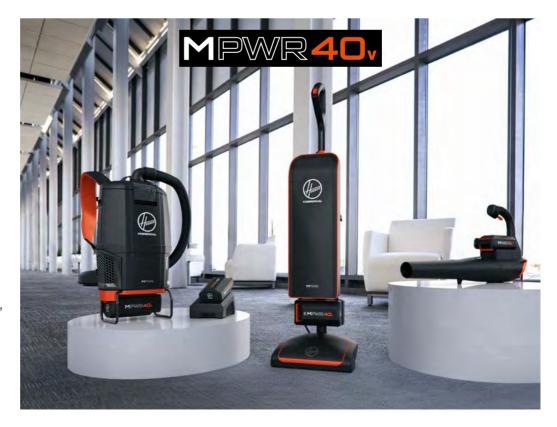

Hoover Commercial will expand the portfolio of professional cleaning solutions in 2019 with the launch of a new series of M-PWR cordless products. The new line will focus on an optimal blend of ergonomic design, seamless user experience, and uncompromising power, engineered to deliver professional-grade cleaning at an affordable price.