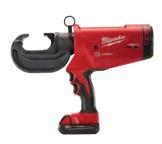

## THE SMARTEST WAY TO WORK

FORCE LOGIC is engineered to not only improve upon, but fundamentally change the way high-force tools are used in the field. Through thoughtful design focused on workflow, each tool simplifies a complicated process to deliver the best user experience of its kind.

M18 FORCE LOGIC 750 MCM Crimper

M18 FORCE LOGIC 1590 ACSR Cutter

M18 Short Throw Press Tool w/ PEX Crimp Jaws

M18 FORCE LOGIC 2"-3" PROPEX Expansion Tool

Carbide Teeth SAWZALL Blade

9" 5 TPI Wood THE AX with Carbide Teeth SAWZALL Blade