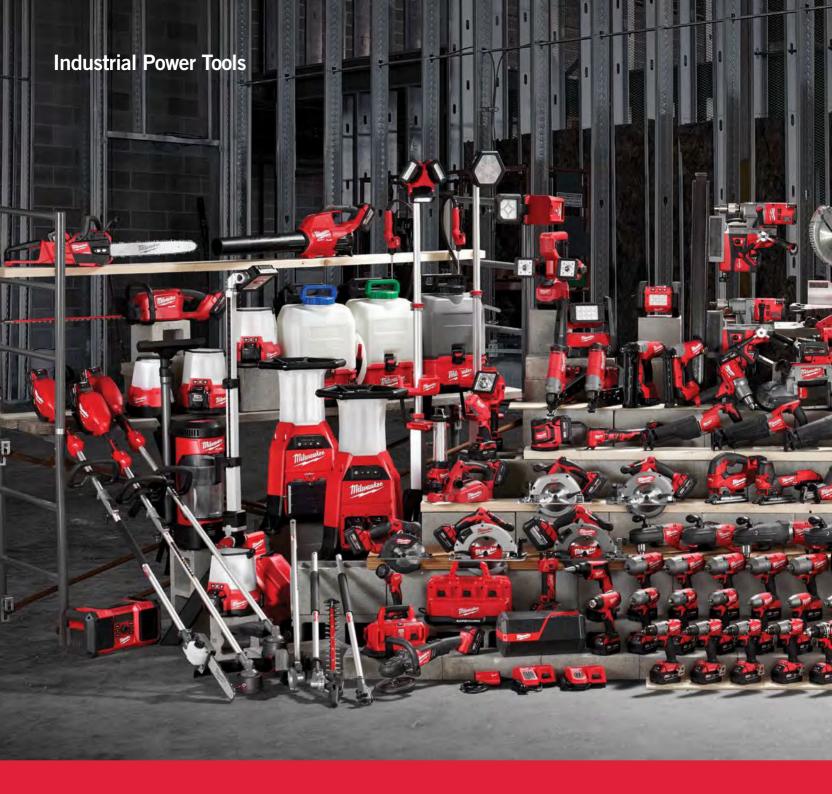

same striking force and strength.



HART family of products focus on delivering innovative signature features that provide contractors with top quality hand tools to enhance productivity.













Nothing but **HEAVY DUTY.**®



# PORTABLE PRODUCTIVITY TRADE FOCUSED SYSTEM WIDE

The MILWAUKEE M12 Cordless System is the largest sub-compact system on the market, delivering industry-leading durability and power in a size that outperforms the competition in the tightest places. Powered by REDLITHIUM battery technology for unmatched run-time, and coupled with patented technologies, innovative motors, and advanced electronics, M12 changes the game. MILWAUKEE offers more than 90 professional cordless solutions focused on providing tool belt portability, without sacrificing power and speed.





Nothing but **HEAVY DUTY.**®



# PERFORMANCE DRIVEN TRADE FOCUSED SYSTEM WIDE

The MILWAUKEE M18 Cordless System is the fastest-growing 18V cordless tool lineup in the industry and represents the best combination of professional grade power, extreme performance, and superior durability. Powered by REDLITHIUM battery technology for unmatched run-time, and coupled with patented technologies, innovative motors, and advanced electronics, M18 changes the game. Dedicated to improving productivity for the professional trades, MILWAUKEE offers more than 175 performance-driven solutions so users can perform an entire day's work on one battery system.

### **Industrial Power Tools**



### **DRIVEN TO OUTPERFORM.**







LONGER MORE MORE POWER RUN-TIME





## POWERSTATE BRUSHLESS MOTOR

This