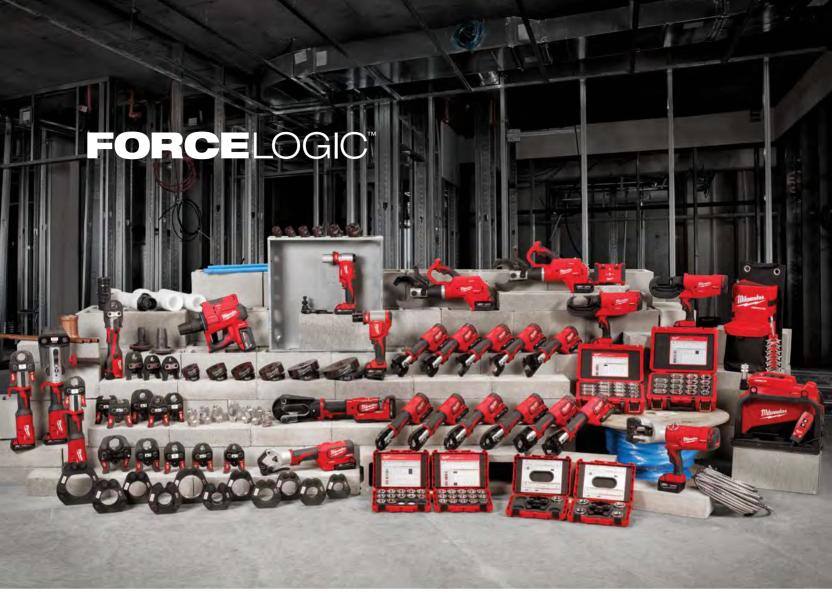

## THE SMARTEST WAY TO WORK

FORCE LOGIC is engineered to not only improve upon, but fundamentally change the way high-force tools are used in the field. Through thoughtful design focused on workflow, each tool simplifies a complicated process to deliver the best user experience of its kind.

M18 FORCE LOGIC 750 MCM Crimper

M18 FORCE LOGIC 1590 ACSR Cutter

M18 Short Throw Press Tool w/ PEX Crimp Jaws

M18 FORCE LOGIC 2"-3" PROPEX Expansion Tool

Carbide Teeth SAWZALL Blade

9" 5 TPI Wood THE AX with Carbide Teeth SAWZALL Blade