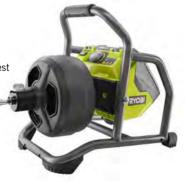

#### RYOBI 18-volt 50ft Drain Auger

The ONE+ Drain Auger clears the toughest clogs from drains up to 3 in. wide with a 50 ft. reinforced cable to minimize kinking. With quick change replaceable tips and drum, the ONE+ Hybrid 50 ft. Drain Auger Kit guarantees convenience when handling a variety of clogs.