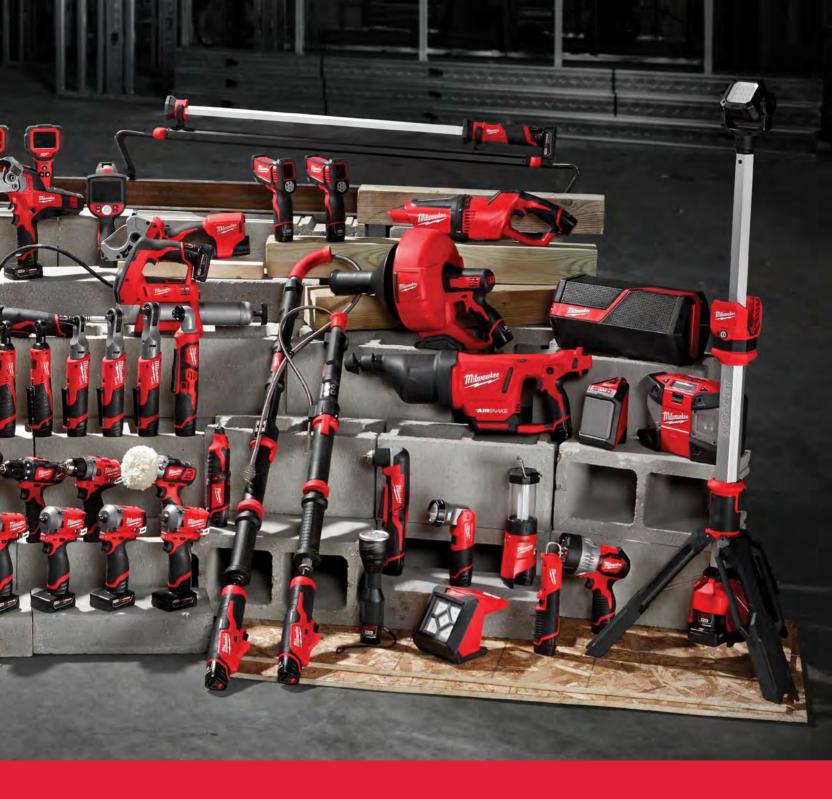

# PORTABLE PRODUCTIVITY TRADE FOCUSED SYSTEM WIDE

The MILWAUKEE M12 Cordless System is the largest sub-compact system on the market, delivering industry-leading durability and power in a size that outperforms the competition in the tightest places. Powered by REDLITHIUM battery technology for unmatched run-time, and coupled with patented technologies, innovative motors, and advanced electronics, M12 changes the game. MILWAUKEE offers more than 90 professional cordless solutions focused on providing tool belt portability, without sacrificing power and speed.

# PERFORMANCE DRIVEN TRADE FOCUSED SYSTEM WIDE

The MILWAUKEE M18 Cordless System is the fastest-growing 18V cordless tool lineup in the industry and represents the best combination of professional grade power, extreme performance, and superior durability. Powered by REDLITHIUM battery technology for unmatched run-time, and coupled with patented technologies, innovative motors, and advanced electronics, M18 changes the game. Dedicated to improving productivity for the professional trades, MILWAUKEE offers more than 175 performance-driven solutions so users can perform an entire day's work on one battery system.