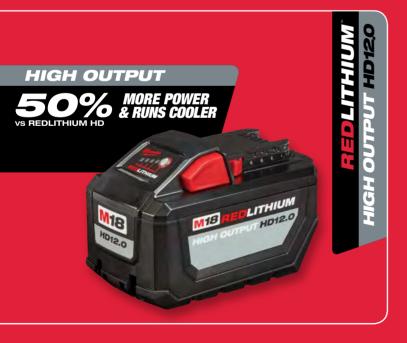

## REDLITHIUM XC5.0 BATTERY PACK

Compatible with the entire M18 system, it delivers more run-time, power and recharges than the competition.

- Most durable pack on the market
- Over 2X more recharges than leading competitor
- Fuel gauge displays remaining charge
- Operates below -18°C/0°F