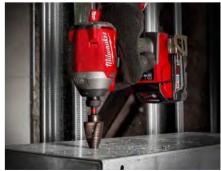

# PERFORMANCE DRIVEN TRADE FOCUSED SYSTEM WIDE

The MILWAUKEE M18 Cordless System is the fastest-growing 18V cordless tool lineup in the industry and represents the best combination of professional grade power, extreme performance, and superior durability. Powered by REDLITHIUM battery technology for unmatched run-time, and coupled with patented technologies, innovative motors, and advanced electronics, M18 changes the game. Dedicated to improving productivity for the professional trades, MILWAUKEE offers more than 175 performance-driven solutions so users can perform an entire day's work on one battery system.