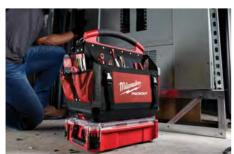

In 2018, MILWAUKEE continued to expand its new-to-the-world PACKOUT modular storage system delivering the most versatile and durable storage. PACKOUT continued revolutionize tool transportation, organization, and storage for the trades by providing users with the ability to interchange and interlock a wide assortment of heavy duty tool boxes, organizers, and storage totes in multiple configurations.