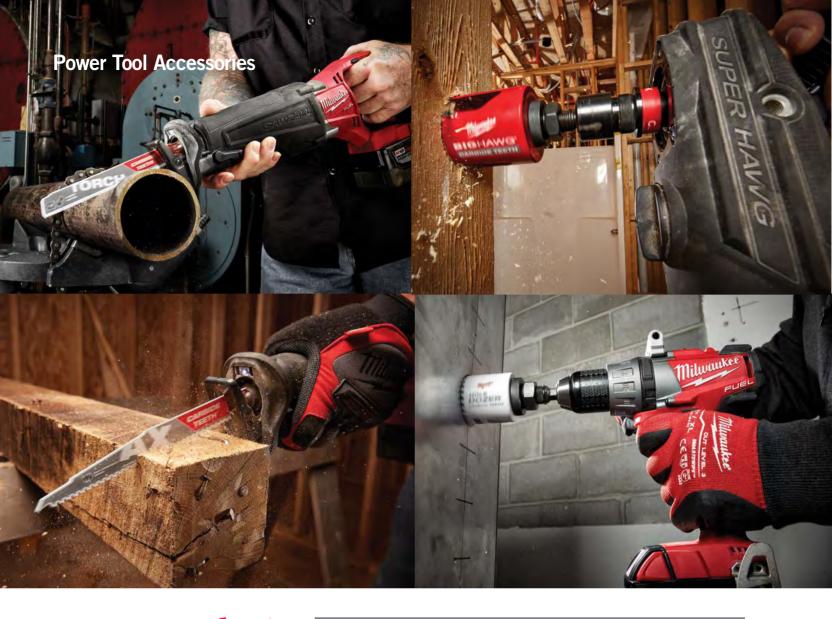

#### **CUT LONGER. CUT MORE. CUT FASTER.**

The Power Tool accessories business continues to push the limits of performance to solve jobsite problems and make users more productive. Constant improvements and innovations, such as the self-sharpening chisels, are the direct result of relentless user research and product testing. Investments in accessory manufacturing technology with creative designs combined with power tool advancements deliver game-changing solutions year after year.

## SHOCKWAVE OTTO

Driving performance forward with the launch of SHOCKWAVE accessories in 2009, MILWAUKEE delivered the first line of power tool accessories specifically designed for use with impact drivers. As tool usage and technological advancements within impact drivers has rapidly increased, MILWAUKEE has continued to innovate and provide tradesmen with the best performing impact accessories available. SHOCKWAVE accessories will continue to be at the forefront of impact accessory technology and focus on driving performance forward.