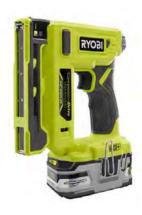

#### RYOBI 18-volt Stapler

The ONE+ 18-volt Stapler with compression drive technology drives over 5,500 3/8 in. crown staples on single battery and on-board dual screen/wire attachment allows installation that guide staples without penetrating wire or screen.