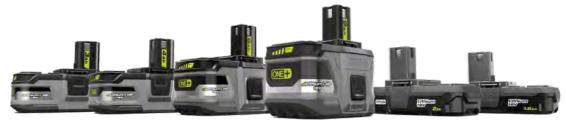

## **Higher Performance Solutions**

RYOBI 18-volt ONE+ batteries feature advanced electronics to allow you to maximize tool performance with added capacity to all 18-volt ONE+ tools. With superior runtime, power, and performance, ONE+ batteries can take on more demanding applications than ever before.

Lithium+ HP battery technology allows two way communicating with ONE+ brushless tools to maximize performance in all applications, allowing users to make faster cuts, drive larger screws, utilize bigger drill bits, etc.