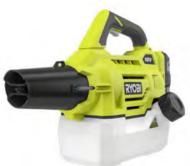

#### RYOBI 18-volt Multi-Purpose Fogger

The RYOBI 18-volt ONE+ Multi-Purpose Fogger is ideal defending yards against bugs, mold and weeds. For use with fungicides, herbicides and insecticides, this fogger can cover up to 10,000 sq. ft. per charge. With up to 15 ft. reach, it delivers quick and comprehensive coverage.