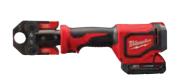

## THE SMARTEST WAY TO WORK

FORCE LOGIC is engineered to not only improve upon, but fundamentally change the way high-force tools are used in the field. Through thoughtful design focused on workflow, each tool simplifies a complicated process to deliver the best user experience of its kind.

M18 FORCE LOGIC 750 MCM Crimper

M18 FORCE LOGIC 1590 ACSR Cutter

M18 Short Throw Press Tool w/ PEX Crimp Jaws

M18 FORCE LOGIC 2"-3" PROPEX Expansion Tool

Carbide Teeth SAWZALL Blade

9" 5 TPI Wood THE AX with Carbide Teeth SAWZALL Blade