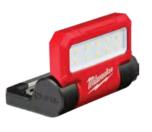

### SITE LIGHTING

MILWAUKEE site lighting is the industry's first system of high-output LED lights to offer full-day runtime in portable packages. The site lights utilize the most advanced lighting technology to deliver a consistent beam, optimized color temperature and true representation of colors and detail leading to a more productive work area. Our job site lights shine brighter, last longer and are uniquely designed to adapt, perform and survive the daily demands of professional use.

M12 ROCKET Dual Power Tower Light

USB Rechargeable ROVER Pivoting Flood Light

USB Rechargeable Pivoting Flashlight