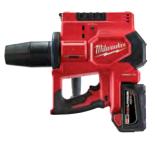

## THE SMARTEST WAY TO WORK

FORCE LOGIC is engineered to not only improve upon, but fundamentally change the way high-force tools are used in the field. Through thoughtful design focused on workflow, each tool simplifies a complicated process to deliver the best user experience of its kind.

M18 FORCE LOGIC 750 MCM Crimper

M18 FORCE LOGIC 1590 ACSR Cutter

M18 Short Throw Press Tool w/ PEX Crimp Jaws

M18 FORCE LOGIC 2"-3" PROPEX Expansion Tool

Carbide Teeth SAWZALL Blade

9" 5 TPI Wood THE AX with Carbide Teeth SAWZALL Blade