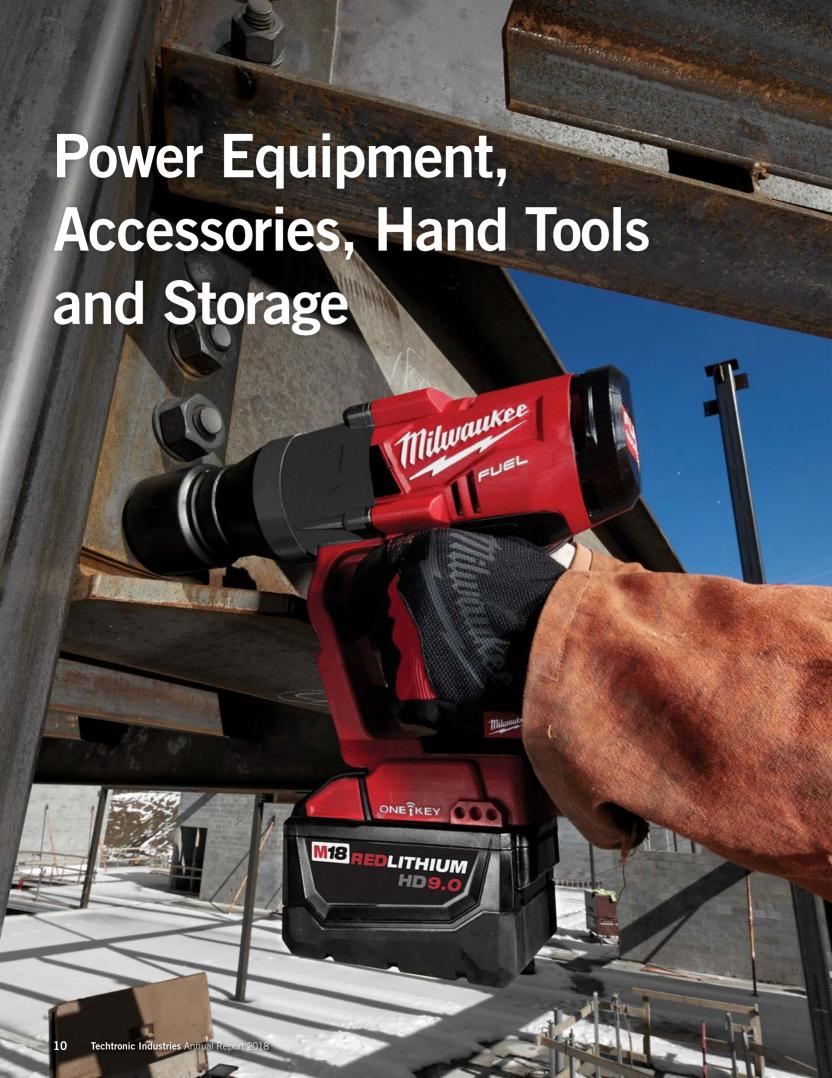

# PERFORMANCE DRIVEN TRADE FOCUSED SYSTEM WIDE

The MILWAUKEE M18 Cordless System is the fastest-growing 18V cordless tool lineup in the industry and represents the best combination of professional grade power, extreme performance, and superior durability. Powered by REDLITHIUM battery technology for unmatched run-time, and coupled with patented technologies, innovative motors, and advanced electronics, M18 changes the game. Dedicated to improving productivity for the professional trades, MILWAUKEE offers more than 175 performance-driven solutions so users can perform an entire day's work on one battery system.

**M18** 

PERFORMANCE DRIVEN
TRADE FOCUSED
SYSTEM WIDE