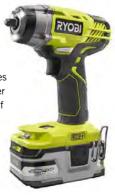

#### RYOBI 18-volt 3/8" Impact Driver

The ONE+ 18-volt 3/8 in. Impact Wrench produces 150 ft. lbs. of torque and up to 3,400 impacts per minute allowing you to use this tool for a variety of automotive applications.