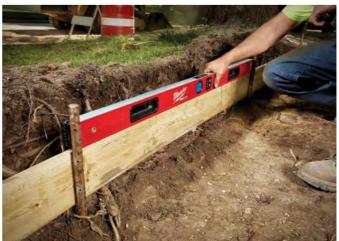

## PACKOUT<sup>™</sup> MODULAR STORAGE SYSTEM

MILWAUKEE REDSTICK levels set the bar with industry-leading performance, delivering best-in-class vial readability, reinforced frames and lifetime accuracy guarantee. SHARPSITE vial technology has a magnified bubble and high-visibility vial spirit designed to deliver visual accuracy on the jobsite. REDSTICK levels area backed by a lifetime accuracy guarantee within 0.029 degrees and limited lifetime warranty.