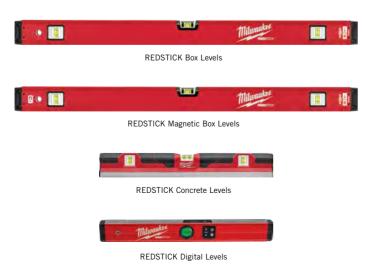

## PACKOUT<sup>™</sup> MODULAR STORAGE SYSTEM

MILWAUKEE REDSTICK levels set the bar with industry-leading performance, delivering best-in-class vial readability, reinforced frames and lifetime accuracy guarantee. SHARPSITE vial technology has a magnified bubble and high-visibility vial spirit designed to deliver visual accuracy on the jobsite. REDSTICK levels area backed by a lifetime accuracy guarantee within 0.029 degrees and limited lifetime warranty.