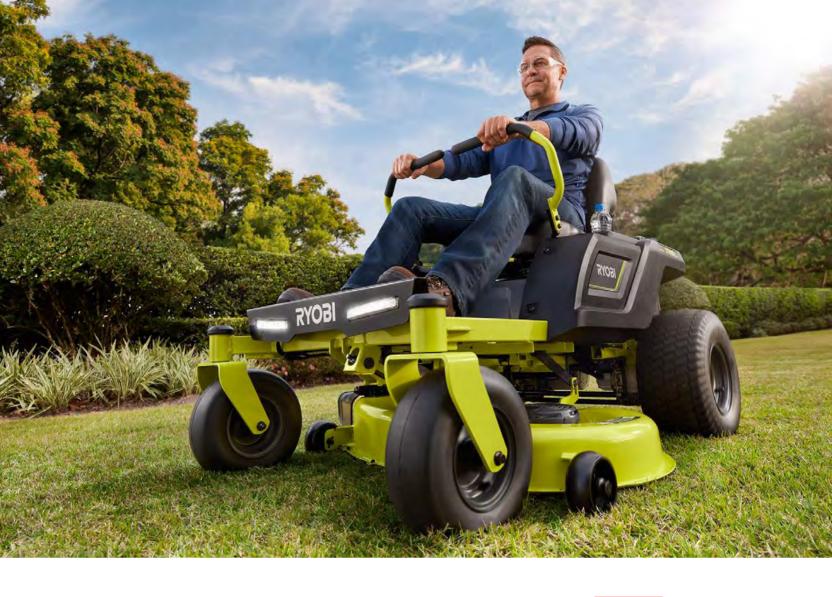

## **Electric Zero Turn Riding Mower**

The future of mowing has taken a turn. The RYOBI ZT480e Electric Riding Mower uses zero turn technology with lap bar steering to help cover more yard in less time. Cutting over two acres on one charge, it's quietly and quickly changing the way America mows – one turn at a time.