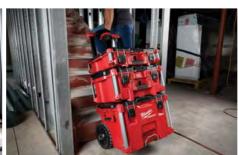

In 2018, MILWAUKEE continued to expand its new-to-the-world PACKOUT modular storage system delivering the most versatile and durable storage. PACKOUT continued revolutionize tool transportation, organization, and storage for the trades by providing users with the ability to interchange and interlock a wide assortment of heavy duty tool boxes, organizers, and storage totes in multiple configurations.

## PACKOUT<sup>™</sup> MODULAR STORAGE SYSTEM

MILWAUKEE REDSTICK levels set the bar with industry-leading performance, delivering best-in-class vial readability, reinforced frames and lifetime accuracy guarantee. SHARPSITE vial technology has a magnified bubble and high-visibility vial spirit designed to deliver visual accuracy on the jobsite. REDSTICK levels area backed by a lifetime accuracy guarantee within 0.029 degrees and limited lifetime warranty.