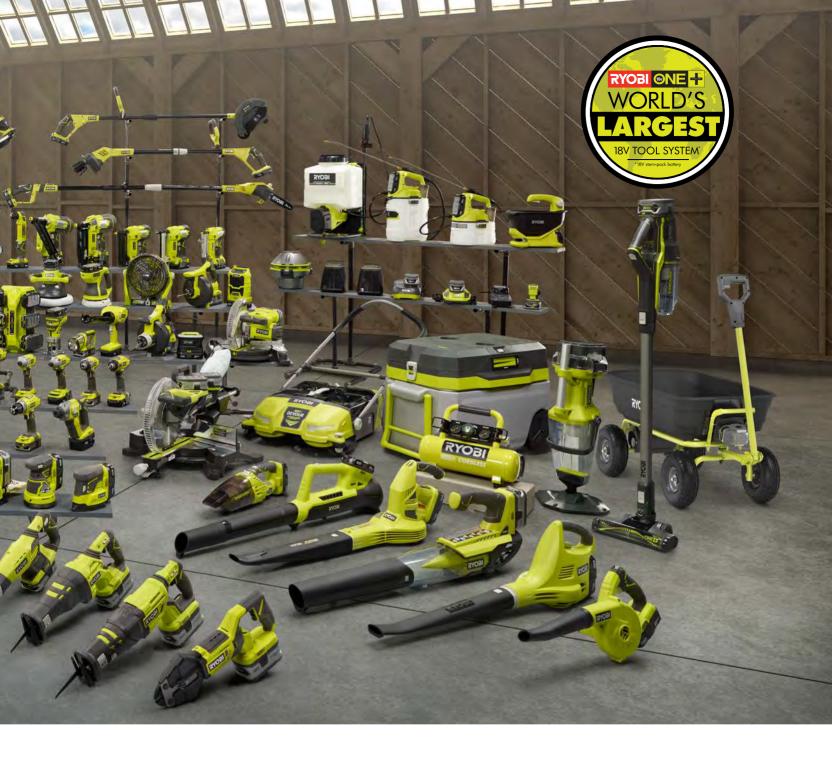

## The World Largest 18-volt Tool System and Growing

The leading DIY RYOBI ONE+ cordless system, with hundreds of tools that all operate on the same 18-volt battery platform, continues to expand with innovative products. Our deep household penetration has established a loyal following of users. ONE+ tools can power you through all types of projects from drilling, driving, cutting, and fastening, to lighting, plumbing, cooling, and rocking, to trimming, edging, mowing, and clearing – and so much more.

## **Higher Performance Solutions**

RYOBI 18-volt ONE+ batteries feature advanced electronics to allow you to maximize tool performance with added capacity to all 18-volt ONE+ tools. With superior runtime, power, and performance, ONE+ batteries can take on more demanding applications than ever before.