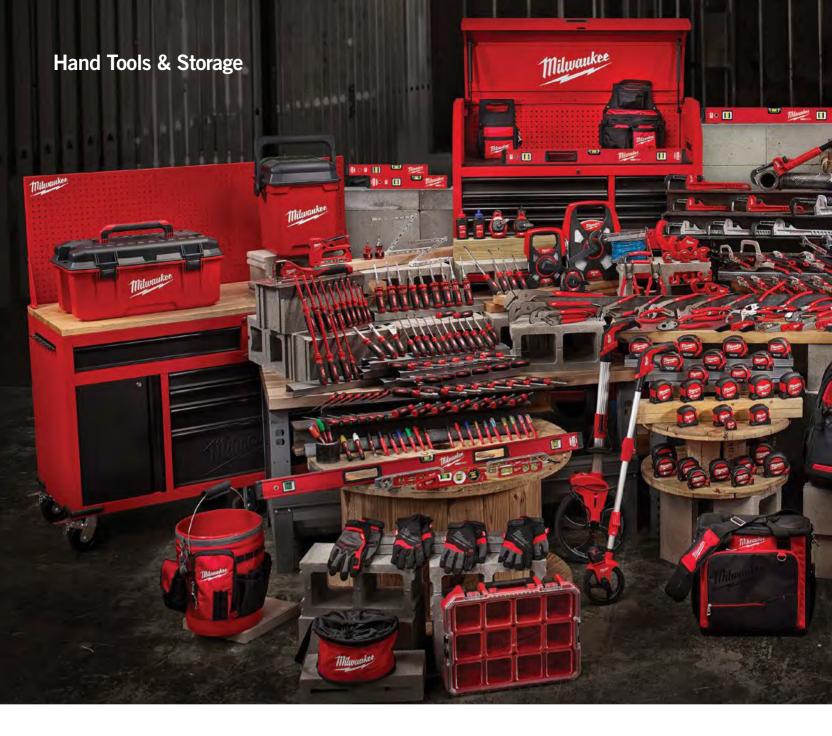

In 2018, MILWAUKEE continued to expand its hand tool and storage offering by providing innovative, trade-specific solutions that deliver increased durability and productivity to users. As demonstrated with the industry's most durable tape measure, STUD, MILWAUKEE develops its products from the ground up, disrupting stagnant categories in the market.

MILWAUKEE mechanics hand tools keep users productive in the shop and on the jobsite. These hand tools are designed for durability, versatility, and ease of use. New-to-world FOUR FLAT sides on all sockets deliver an anti-roll and wrench-ready design for maximum versatility and efficiency. Ratcheting combination wrenches feature 2.5° of arc swing for better access in small and tight work spaces. All MILWAUKEE mechanics hand tools are backed by a lifetime guarantee, ensuring the job gets done every time.

In 2018, MILWAUKEE continued to expand its new-to-the-world PACKOUT modular storage system delivering the most versatile and durable storage. PACKOUT continued revolutionize tool transportation, organization, and storage for the trades by providing users with the ability to interchange and interlock a wide assortment of heavy duty tool boxes, organizers, and storage totes in multiple configurations.