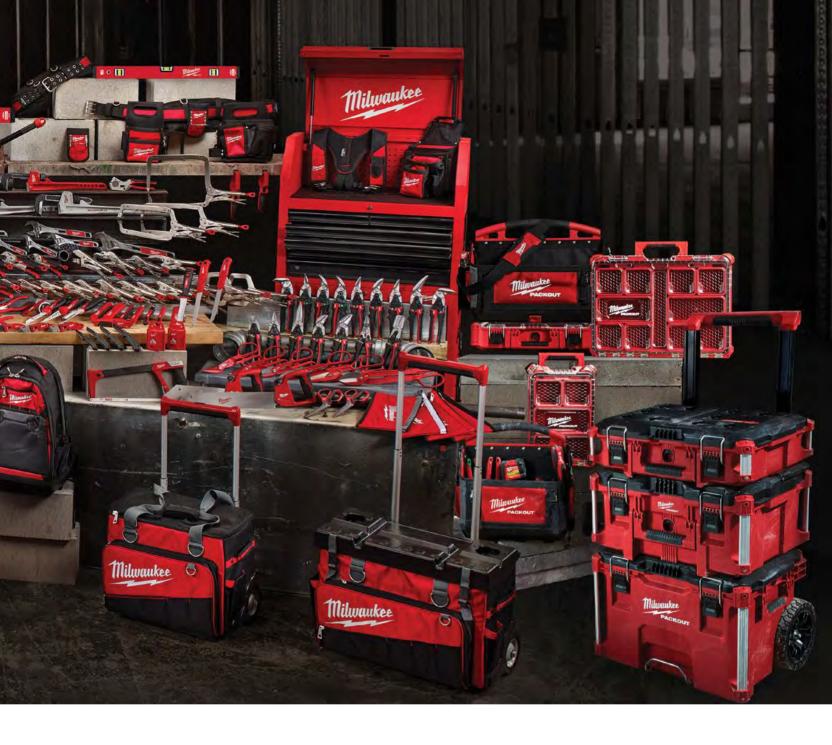

In 2018, MILWAUKEE continued to expand its new-to-the-world PACKOUT modular storage system delivering the most versatile and durable storage. PACKOUT continued revolutionize tool transportation, organization, and storage for the trades by providing users with the ability to interchange and interlock a wide assortment of heavy duty tool boxes, organizers, and storage totes in multiple configurations.

## PACKOUT<sup>™</sup> MODULAR STORAGE SYSTEM

MILWAUKEE REDSTICK levels set the bar with industry-leading performance, delivering best-in-class vial readability, reinforced frames and lifetime accuracy guarantee. SHARPSITE vial technology has a magnified bubble and high-visibility vial spirit designed to deliver visual accuracy on the jobsite. REDSTICK levels area backed by a lifetime accuracy guarantee within 0.029 degrees and limited lifetime warranty.