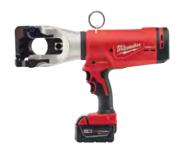

## THE SMARTEST WAY TO WORK

FORCE LOGIC is engineered to not only improve upon, but fundamentally change the way high-force tools are used in the field. Through thoughtful design focused on workflow, each tool simplifies a complicated process to deliver the best user experience of its kind.

M18 FORCE LOGIC 750 MCM Crimper

M18 FORCE LOGIC 1590 ACSR Cutter

M18 Short Throw Press Tool w/ PEX Crimp Jaws

M18 FORCE LOGIC 2"-3" PROPEX Expansion Tool

Carbide Teeth SAWZALL Blade

9" 5 TPI Wood THE AX with Carbide Teeth SAWZALL Blade