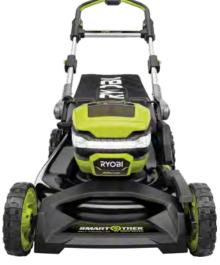

## **Mower Innovation**

Adding technology does not always mean adding complexity. Smart Trek Self-Propelled Technology is intelligent and intuitive – automatically adjusting to your walking speed.