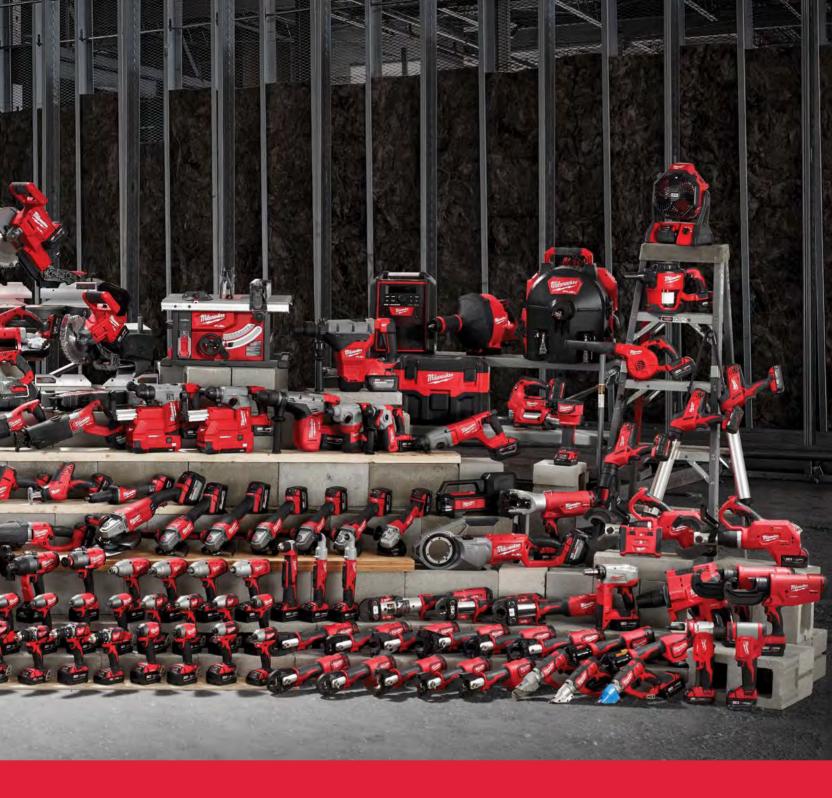

# PERFORMANCE DRIVEN TRADE FOCUSED SYSTEM WIDE

The MILWAUKEE M18 Cordless System is the fastest-growing 18V cordless tool lineup in the industry and represents the best combination of professional grade power, extreme performance, and superior durability. Powered by REDLITHIUM battery technology for unmatched run-time, and coupled with patented technologies, innovative motors, and advanced electronics, M18 changes the game. Dedicated to improving productivity for the professional trades, MILWAUKEE offers more than 175 performance-driven solutions so users can perform an entire day's work on one battery system.