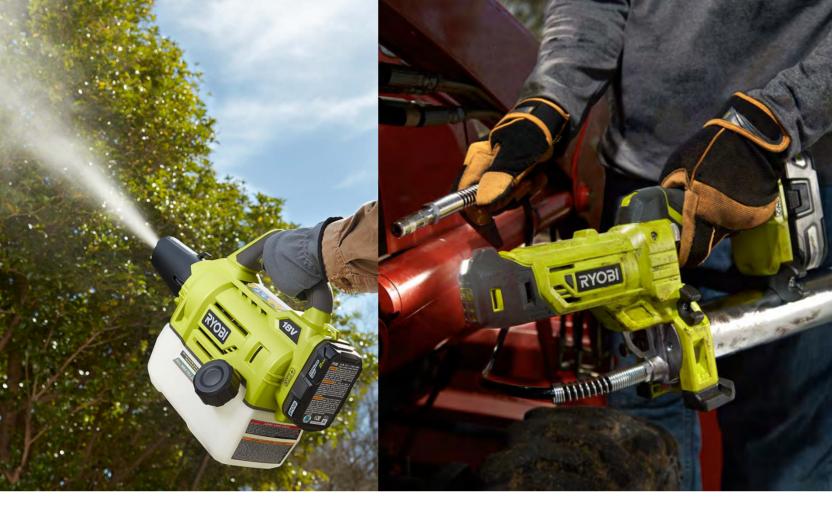

#### RYOBI 18-volt Multi-Purpose Fogger

The RYOBI 18-volt ONE+ Multi-Purpose Fogger is ideal defending yards against bugs, mold and weeds. For use with fungicides, herbicides and insecticides, this fogger can cover up to 10,000 sq. ft. per charge. With up to 15 ft. reach, it delivers quick and comprehensive coverage.

a max PSI of 10,000 and a max flow-rate of up to 7.5 oz./minute, allowing this grease gun to power through the toughest grease fittings. Dispense up to 19 grease cartridges on a single battery.