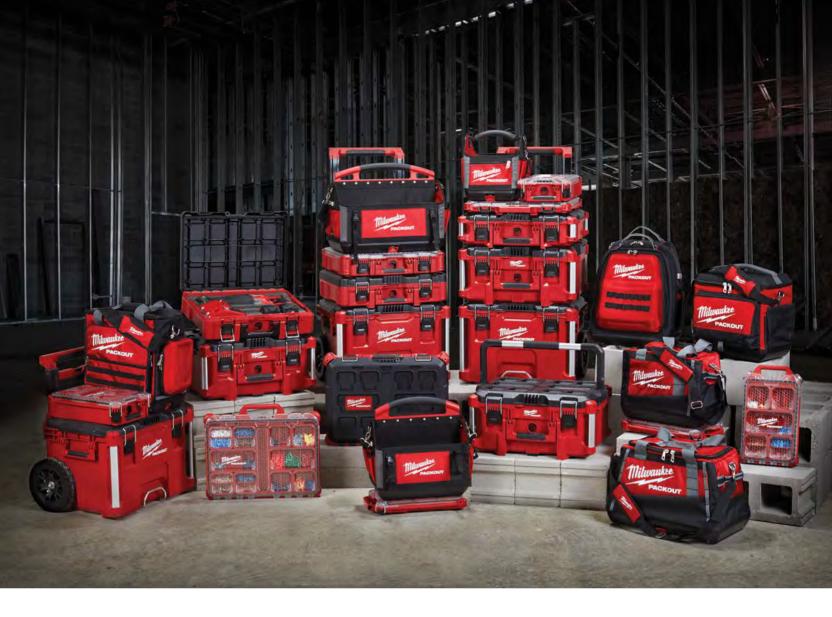

In 2018, MILWAUKEE continued to expand its new-to-the-world PACKOUT modular storage system delivering the most versatile and durable storage. PACKOUT continued revolutionize tool transportation, organization, and storage for the trades by providing users with the ability to interchange and interlock a wide assortment of heavy duty tool boxes, organizers, and storage totes in multiple configurations.

## PACKOUT<sup>™</sup> MODULAR STORAGE SYSTEM

MILWAUKEE REDSTICK levels set the bar with industry-leading performance, delivering best-in-class vial readability, reinforced frames and lifetime accuracy guarantee. SHARPSITE vial technology has a magnified bubble and high-visibility vial spirit designed to deliver visual accuracy on the jobsite. REDSTICK levels area backed by a lifetime accuracy guarantee within 0.029 degrees and limited lifetime warranty.