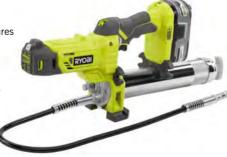

a max PSI of 10,000 and a max flow-rate of up to 7.5 oz./minute, allowing this grease gun to power through the toughest grease fittings. Dispense up to 19 grease cartridges on a single battery.