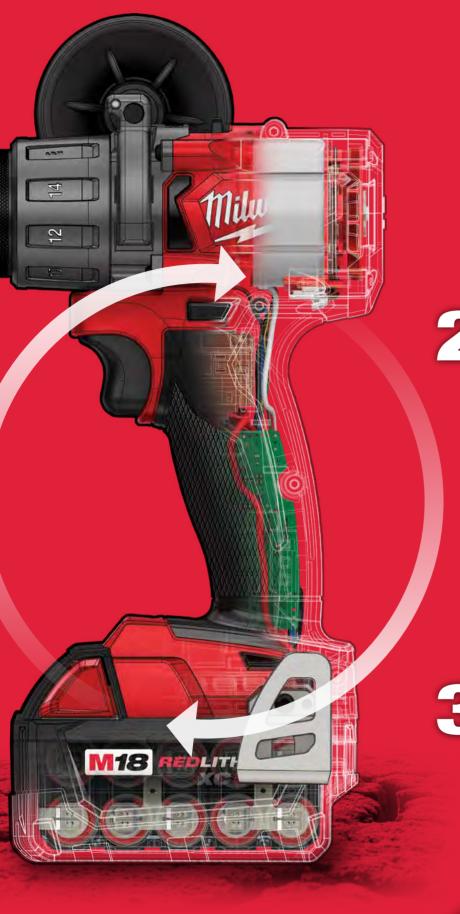

## POWERSTATE BRUSHLESS MOTOR

This best-in-class brushless motor works harder and lives longer than all leading competitors.

- MILWAUKEE designed and built brushless motor
- Outperforms all leading competitors
- Longer motor life

## P REDLINK PLUS INTELLIGENCE

The most advanced system of hardware and software in cordless power tool electronics today.

- Most advanced electronic system on the market for maximum performance
- Total system communication with overload protection increases tool life

## REDLITHIUM XC5.0 BATTERY PACK

Compatible with the entire M18 system, it delivers more run-time, power and recharges than the competition.

- Most durable pack on the market
- Over 2X more recharges than leading competitor
- Fuel gauge displays remaining charge
- Operates below -18°C/0°F