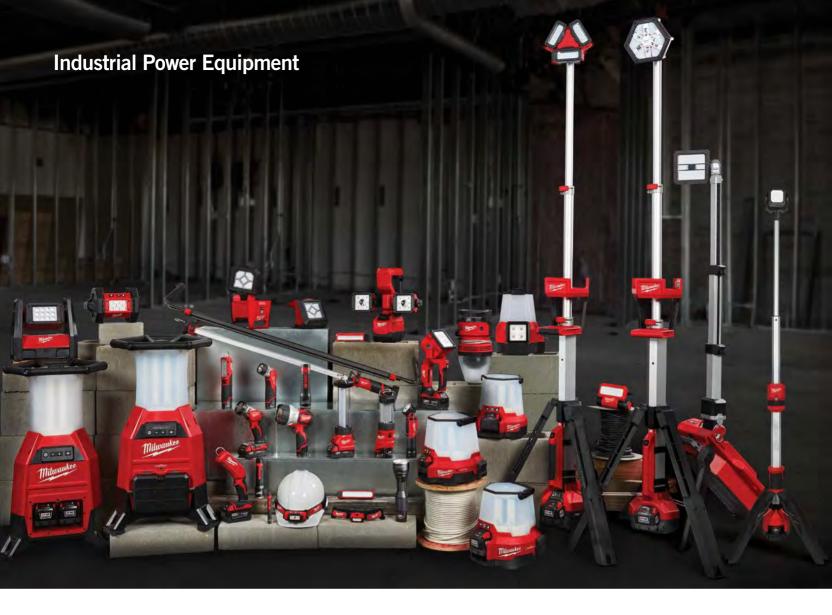

### **Industrial Power Tools**

### SITE LIGHTING

MILWAUKEE site lighting is the industry's first system of high-output LED lights to offer full-day runtime in portable packages. The site lights utilize the most advanced lighting technology to deliver a consistent beam, optimized color temperature and true representation of colors and detail leading to a more productive work area. Our job site lights shine brighter, last longer and are uniquely designed to adapt, perform and survive the daily demands of professional use.

### **DRAIN CLEANING**

As the first to bring cordless solutions to the user, MILWAUKEE is committed to providing drain cleaning professionals with the most portable and versatile drain cleaning solutions. Through a thorough evaluation of the job at hand — the frustrations, needs, previous limitations — MILWAUKEE sets out to completely rethink a solution, delivering game-changing innovation. MILWAUKEE is committed to developing solutions that improve the ability for drain cleaning professionals to service more calls with less hassle.

## OUTDOOR POWER EQUIPMENT

From landscaping professionals to trade professionals, MILWAUKEE is committed to improving productivity by providing performance-driven and trade-focused solutions. These tools have the power to outperform competitive 18V and higher voltage solutions, and are fully compatible with more than 175 solutions on the M18 System.

## THE SMARTEST WAY TO WORK

FORCE LOGIC is engineered to not only improve upon, but fundamentally change the way high-force tools are used in the field. Through thoughtful design focused on workflow, each tool simplifies a complicated process to deliver the best user experience of its kind.