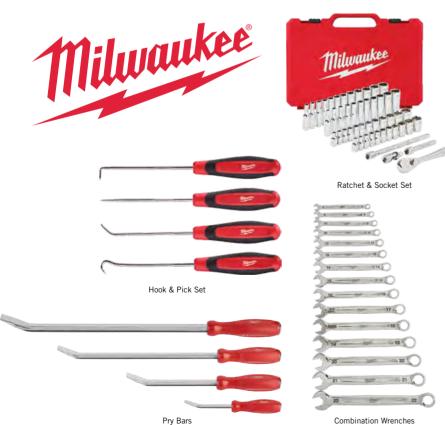

MILWAUKEE mechanics hand tools keep users productive in the shop and on the jobsite. These hand tools are designed for durability, versatility, and ease of use. New-to-world FOUR FLAT sides on all sockets deliver an anti-roll and wrench-ready design for maximum versatility and efficiency. Ratcheting combination wrenches feature 2.5° of arc swing for better access in small and tight work spaces. All MILWAUKEE mechanics hand tools are backed by a lifetime guarantee, ensuring the job gets done every time.