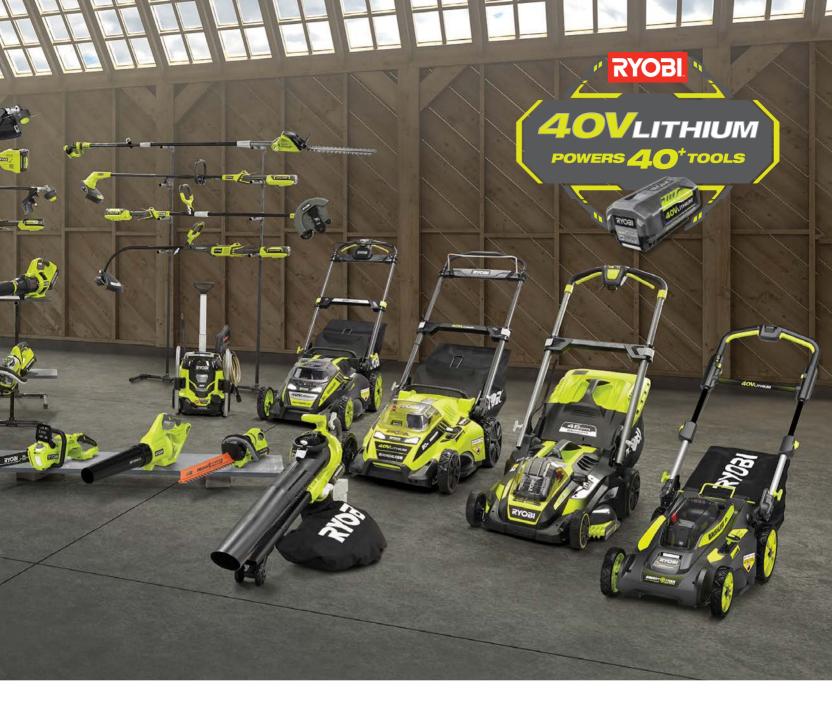

## **A Growing Family**

The RYOBI 40-volt lithium family continues to expand – now with over 40 products in the family. All RYOBI 40-volt batteries are compatible with all RYOBI 40-volt tools, so as the family grows, so do the possibilities of doing all lawn and garden projects on a single battery platform.

### #1 Cordless Lawn and Garden Brand\*

The RYOBI 40-volt lithium platform has been an integral part in making RYOBI the #1 Cordless Lawn and Garden Brand in the U.S.\*. With RYOBI 40-volt, get the power and mobility of gas with the convenience of cordless. This innovative range offers a variety of tools including lawn mowers, string trimmers, chain saws, hedge trimmers and more. Each tool is powered by a 40-volt lithiumion battery for fade-free, long-lasting performance.