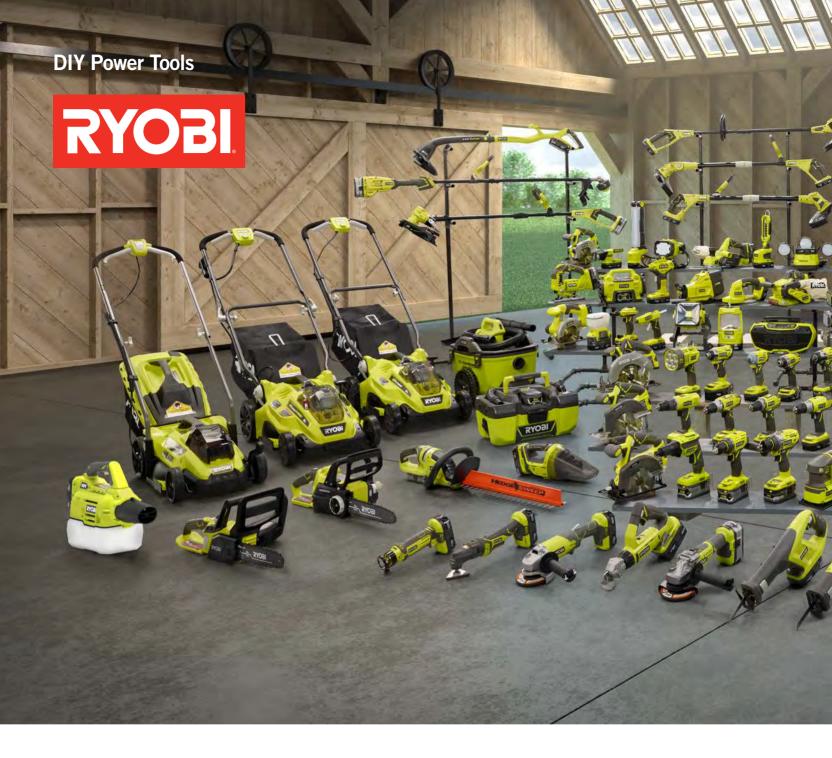

## The World Largest 18-volt Tool System and Growing

The leading DIY RYOBI ONE+ cordless system, with hundreds of tools that all operate on the same 18-volt battery platform, continues to expand with innovative products. Our deep household penetration has established a loyal following of users. ONE+ tools can power you through all types of projects from drilling, driving, cutting, and fastening, to lighting, plumbing, cooling, and rocking, to trimming, edging, mowing, and clearing – and so much more.

## **Higher Performance Solutions**

RYOBI 18-volt ONE+ batteries feature advanced electronics to allow you to maximize tool performance with added capacity to all 18-volt ONE+ tools. With superior runtime, power, and performance, ONE+ batteries can take on more demanding applications than ever before.

Lithium+ HP battery technology allows two way communicating with ONE+ brushless tools to maximize performance in all applications, allowing users to make faster cuts, drive larger screws, utilize bigger drill bits, etc.