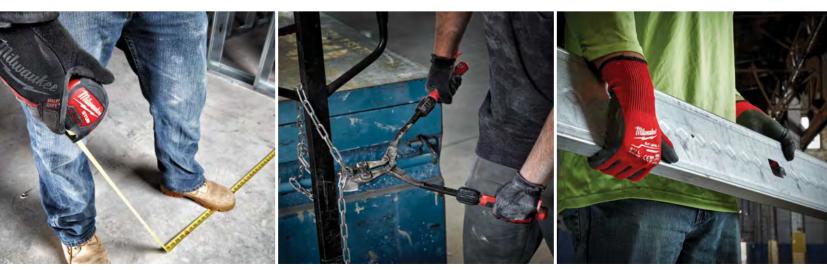

MILWAUKEE mechanics hand tools keep users productive in the shop and on the jobsite. These hand tools are designed for durability, versatility, and ease of use. New-to-world FOUR FLAT sides on all sockets deliver an anti-roll and wrench-ready design for maximum versatility and efficiency. Ratcheting combination wrenches feature 2.5° of arc swing for better access in small and tight work spaces. All MILWAUKEE mechanics hand tools are backed by a lifetime guarantee, ensuring the job gets done every time.