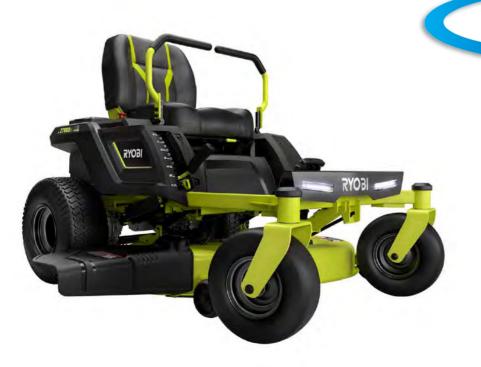

## **Electric Zero Turn Riding Mower**

The future of mowing has taken a turn. The RYOBI ZT480e Electric Riding Mower uses zero turn technology with lap bar steering to help cover more yard in less time. Cutting over two acres on one charge, it's quietly and quickly changing the way America mows – one turn at a time.