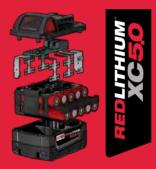

## REDLITHIUM XC5.0 BATTERY PACK

Compatible with the entire M18 system, it delivers more run-time, power and recharges than the competition.

- Most durable pack on the market
- Over 2X more recharges than leading competitor
- Fuel gauge displays remaining charge
- Operates below -18°C/0°F