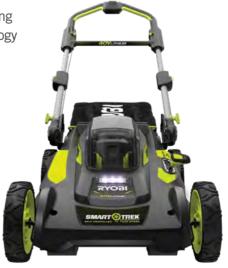

## **Mower Innovation**

Adding technology does not always mean adding complexity. Smart Trek Self-Propelled Technology is intelligent and intuitive – automatically adjusting to your walking speed.