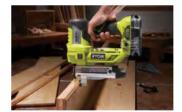

## The World Largest 18-volt Tool System and Growing

The leading DIY RYOBI ONE+ cordless system, with hundreds of tools that all operate on the same 18-volt battery platform, continues to expand with innovative products. Our deep household penetration has established a loyal following of users. ONE+ tools can power you through all types of projects from drilling, driving, cutting, and fastening, to lighting, plumbing, cooling, and rocking, to trimming, edging, mowing, and clearing – and so much more.

### RYOBI 18-volt ONE+ Brushless Jigsaw

The RYOBI 18-volt ONE+ Cordless Brushless Jigsaw combines precision and power without the cord. The brushless motor provides 3,350 strokes per minute and variable speed for fast efficient cutting.