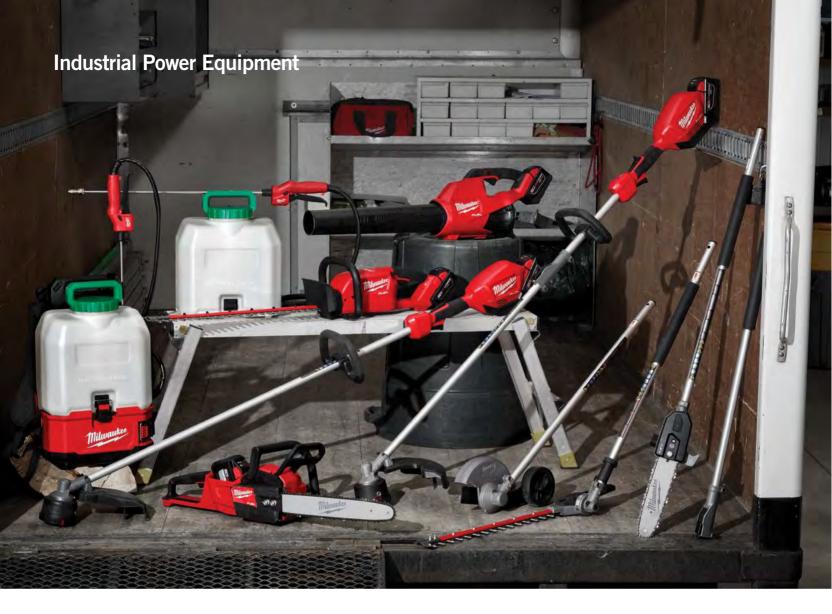

## OUTDOOR POWER EQUIPMENT

From landscaping professionals to trade professionals, MILWAUKEE is committed to improving productivity by providing performance-driven and trade-focused solutions. These tools have the power to outperform competitive 18V and higher voltage solutions, and are fully compatible with more than 175 solutions on the M18 System.