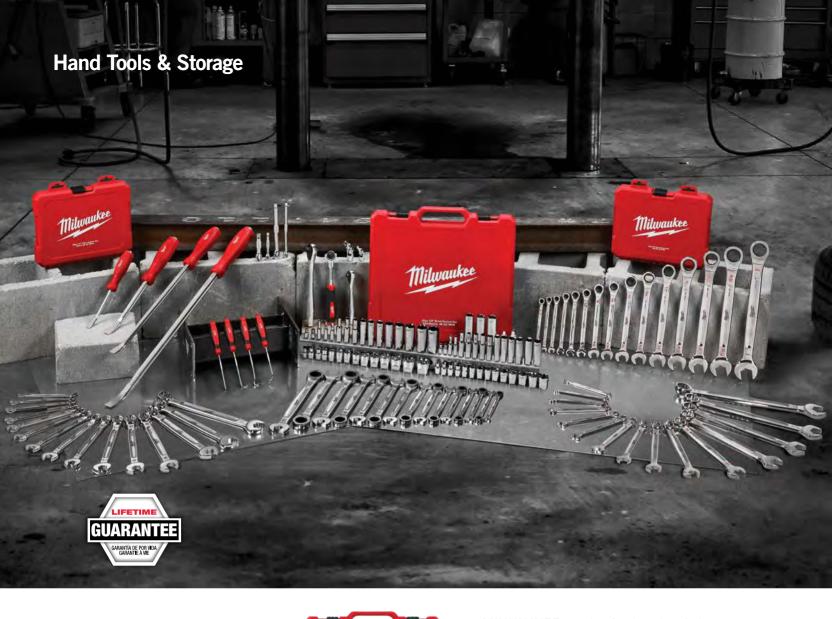

In 2018, MILWAUKEE continued to expand its hand tool and storage offering by providing innovative, trade-specific solutions that deliver increased durability and productivity to users. As demonstrated with the industry's most durable tape measure, STUD, MILWAUKEE develops its products from the ground up, disrupting stagnant categories in the market.

MILWAUKEE mechanics hand tools keep users productive in the shop and on the jobsite. These hand tools are designed for durability, versatility, and ease of use. New-to-world FOUR FLAT sides on all sockets deliver an anti-roll and wrench-ready design for maximum versatility and efficiency. Ratcheting combination wrenches feature 2.5° of arc swing for better access in small and tight work spaces. All MILWAUKEE mechanics hand tools are backed by a lifetime guarantee, ensuring the job gets done every time.