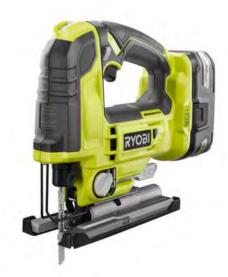

### RYOBI 18-volt ONE+ Brushless Jigsaw

The RYOBI 18-volt ONE+ Cordless Brushless Jigsaw combines precision and power without the cord. The brushless motor provides 3,350 strokes per minute and variable speed for fast efficient cutting.