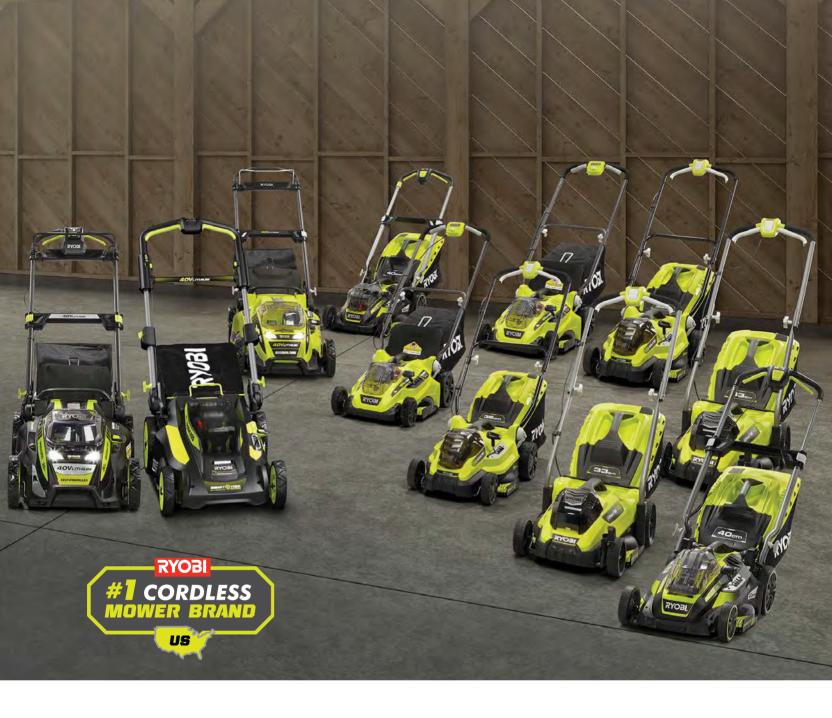

## The #1 Cordless Mower Brand\*

RYOBI is now the #1 Cordless Mower Brand in the U.S.\*. With two voltage platforms, a variety of deck sizes, and features that empower users of all skill levels, there is a RYOBI mower that is perfect for any homeowner and yard. Featuring mowers with "Gas-Like Power," exceptional run times and the convenience of battery power, RYOBI lithium mowers make the decision of switching to cordless an obvious choice.

- \* Based on TraQline 2018 Dollar Brand Share Sales Data for Cordless Handheld Outdoor Products in the U.S.\*\* and Walk-Behind Cordless Mowers.
- \*\* Cordless Handheld Outdoor Products include string trimmers, leaf blowers and chainsaws.