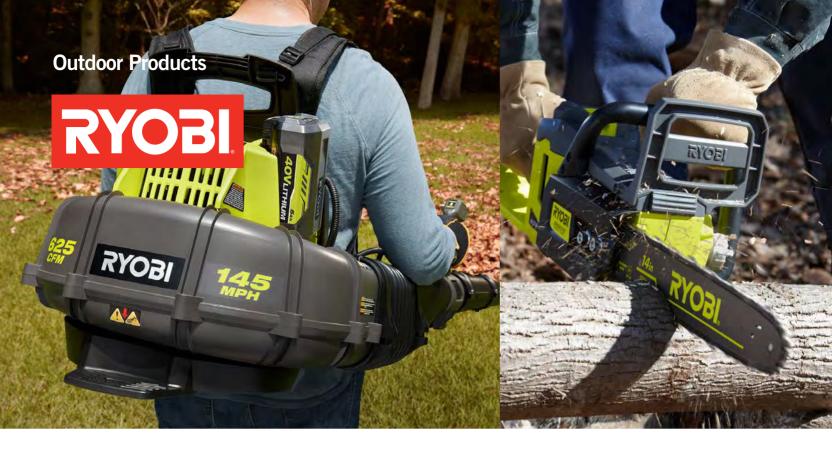

#### RYOBI 40-volt Backpack Blower

Incredibly powerful. Unbelievably quiet. The 40-volt Backpack Blower with crossforce fan technology, a unique dual-intake design, is the industry's quietest blower. With its brushless motor and lithium-ion battery, it generates 625 CFM of clearing force.

#### RYOBI 40-volt Chainsaw

Powerful but not intimidating. High-tech but simple tooperate. This chain saw, with its intelligent brushless motor, delivers Gas-Like Power without any complicated starting procedures, exhaust or hot mufflers. With a charged battery, pull the trigger and it's ready to get to work. This chain saw comes with a high-capacity 4 Ah battery and has twice the run time of the previous 40-volt model.