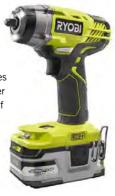

### RYOBI 18-volt 3/8" Impact Driver

The ONE+ 18-volt 3/8 in. Impact Wrench produces 150 ft. lbs. of torque and up to 3,400 impacts per minute allowing you to use this tool for a variety of automotive applications.