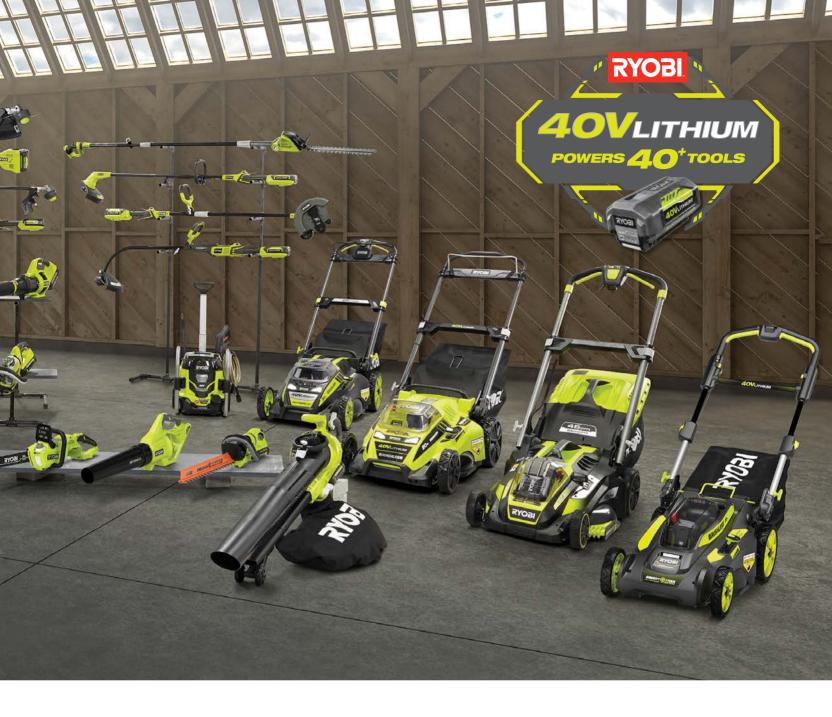

# **A Growing Family**

The RYOBI 40-volt lithium family continues to expand – now with over 40 products in the family. All RYOBI 40-volt batteries are compatible with all RYOBI 40-volt tools, so as the family grows, so do the possibilities of doing all lawn and garden projects on a single battery platform.

### #1 Cordless Lawn and Garden Brand\*

The RYOBI 40-volt lithium platform has been an integral part in making RYOBI the #1 Cordless Lawn and Garden Brand in the U.S.\*. With RYOBI 40-volt, get the power and mobility of gas with the convenience of cordless. This innovative range offers a variety of tools including lawn mowers, string trimmers, chain saws, hedge trimmers and more. Each tool is powered by a 40-volt lithiumion battery for fade-free, long-lasting performance.