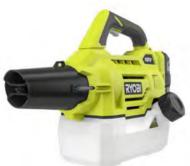

### RYOBI 18-volt Multi-Purpose Fogger

The RYOBI 18-volt ONE+ Multi-Purpose Fogger is ideal defending yards against bugs, mold and weeds. For use with fungicides, herbicides and insecticides, this fogger can cover up to 10,000 sq. ft. per charge. With up to 15 ft. reach, it delivers quick and comprehensive coverage.