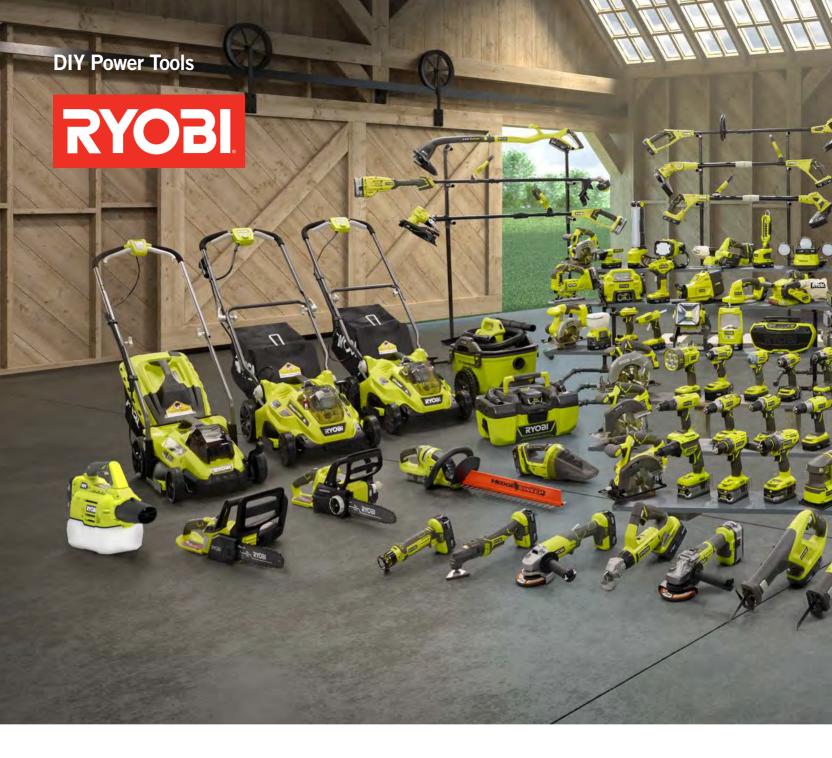

# The World Largest 18-volt Tool System and Growing

The leading DIY RYOBI ONE+ cordless system, with hundreds of tools that all operate on the same 18-volt battery platform, continues to expand with innovative products. Our deep household penetration has established a loyal following of users. ONE+ tools can power you through all types of projects from drilling, driving, cutting, and fastening, to lighting, plumbing, cooling, and rocking, to trimming, edging, mowing, and clearing – and so much more.

## **Higher Performance Solutions**

RYOBI 18-volt ONE+ batteries feature advanced electronics to allow you to maximize tool performance with added capacity to all 18-volt ONE+ tools. With superior runtime, power, and performance, ONE+ batteries can take on more demanding applications than ever before.

Lithium+ HP battery technology allows two way communicating with ONE+ brushless tools to maximize performance in all applications, allowing users to make faster cuts, drive larger screws, utilize bigger drill bits, etc.