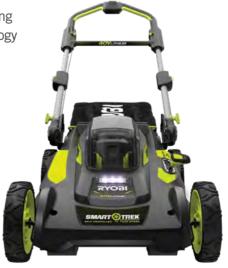

### The #1 Cordless Mower Brand\*

RYOBI is now the #1 Cordless Mower Brand in the U.S.\*. With two voltage platforms, a variety of deck sizes, and features that empower users of all skill levels, there is a RYOBI mower that is perfect for any homeowner and yard. Featuring mowers with "Gas-Like Power," exceptional run times and the convenience of battery power, RYOBI lithium mowers make the decision of switching to cordless an obvious choice.

## **Mower Innovation**

Adding technology does not always mean adding complexity. Smart Trek Self-Propelled Technology is intelligent and intuitive – automatically adjusting to your walking speed.