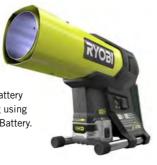

### RYOBI 18-volt Propane Heater

The ONE+ Propane heater delivers up to 15,000 BTUs of heat output on the jobsite or the tailgate. The hybrid design allows you to use either an 18-volt RYOBI battery or extension cord. Get up to 5 hours heating using the P108 4.0 Ah High Capacity LITHIUM+ Battery.