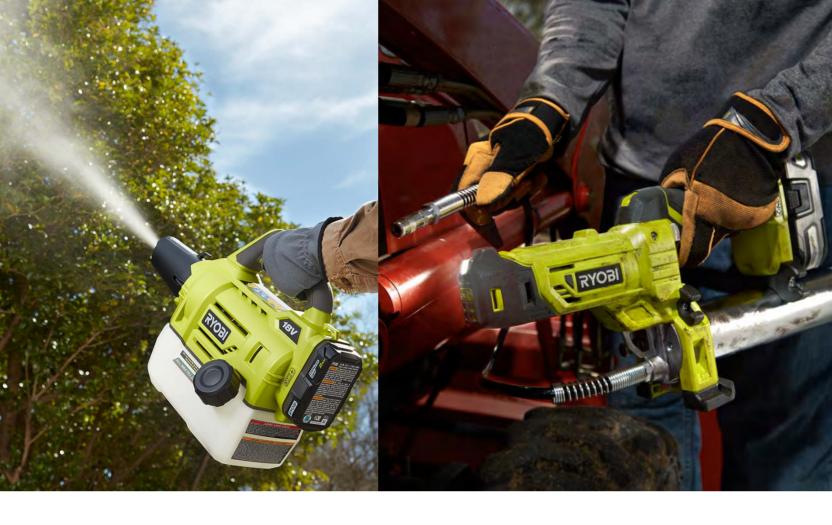

### RYOBI 18-volt Multi-Purpose Fogger

The RYOBI 18-volt ONE+ Multi-Purpose Fogger is ideal defending yards against bugs, mold and weeds. For use with fungicides, herbicides and insecticides, this fogger can cover up to 10,000 sq. ft. per charge. With up to 15 ft. reach, it delivers quick and comprehensive coverage.

a max PSI of 10,000 and a max flow-rate of up to 7.5 oz./minute, allowing this grease gun to power through the toughest grease fittings. Dispense up to 19 grease cartridges on a single battery.