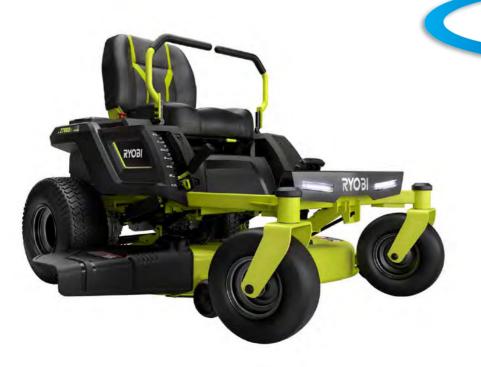

# **Electric Zero Turn Riding Mower**

The future of mowing has taken a turn. The RYOBI ZT480e Electric Riding Mower uses zero turn technology with lap bar steering to help cover more yard in less time. Cutting over two acres on one charge, it's quietly and quickly changing the way America mows – one turn at a time.