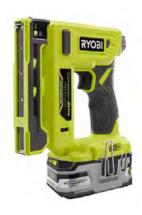

### RYOBI 18-volt Stapler

The ONE+ 18-volt Stapler with compression drive technology drives over 5,500 3/8 in. crown staples on single battery and on-board dual screen/wire attachment allows installation that guide staples without penetrating wire or screen.