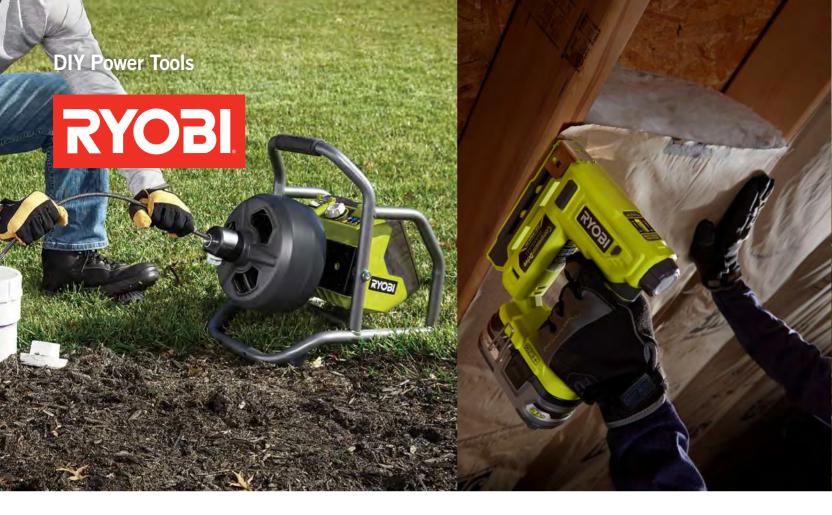

### RYOBI 18-volt 50ft Drain Auger

The ONE+ Drain Auger clears the toughest clogs from drains up to 3 in. wide with a 50 ft. reinforced cable to minimize kinking. With quick change replaceable tips and drum, the ONE+ Hybrid 50 ft. Drain Auger Kit guarantees convenience when handling a variety of clogs.

### RYOBI 18-volt Stapler

The ONE+ 18-volt Stapler with compression drive technology drives over 5,500 3/8 in. crown staples on single battery and on-board dual screen/wire attachment allows installation that guide staples without penetrating wire or screen.