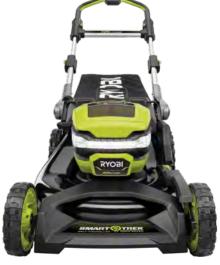

### The #1 Cordless Mower Brand\*

RYOBI is now the #1 Cordless Mower Brand in the U.S.\*. With two voltage platforms, a variety of deck sizes, and features that empower users of all skill levels, there is a RYOBI mower that is perfect for any homeowner and yard. Featuring mowers with "Gas-Like Power," exceptional run times and the convenience of battery power, RYOBI lithium mowers make the decision of switching to cordless an obvious choice.

## **Mower Innovation**

Adding technology does not always mean adding complexity. Smart Trek Self-Propelled Technology is intelligent and intuitive – automatically adjusting to your walking speed.