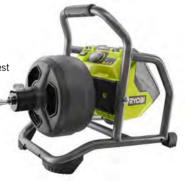

### RYOBI 18-volt 50ft Drain Auger

The ONE+ Drain Auger clears the toughest clogs from drains up to 3 in. wide with a 50 ft. reinforced cable to minimize kinking. With quick change replaceable tips and drum, the ONE+ Hybrid 50 ft. Drain Auger Kit guarantees convenience when handling a variety of clogs.