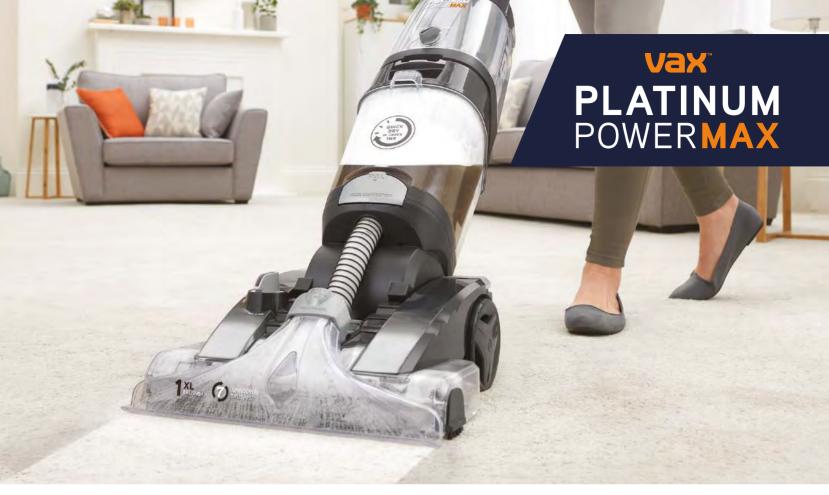

Our best carpet washer is proven to out clean the leading rental^ and removes up to 93% of bacteria. The XL brushbar and patented SPINSCRUB technology, agitate and lift away deep down dirt from your carpet fibres, cleaning your carpet five times better than a high performance vacuum cleaner^.

THE PLATINUM POWER MAX comes loaded with handy tools so you can deep clean your stairs, upholstery and car interior, helping you to remove the most stubborn of stains. Our quick clean function will have your carpet dry again in as little as 1 hour\*.