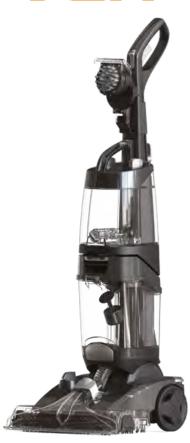

**Deep Cleaning** 

The powerful DUAL V technology lifts away any dirt from your carpets, leaving them looking clean and smelling fresh.

**SPINSCRUB Hand Tool** 

**SPINSCRUB Technology** 

THE VAX PLATINUM POWER MAX has seven SPINSCRUB bristles that sit behind the XL brush bar. These lift and remove any dirt from deep within your carpet.

Long Reach for Use on Stairs

**Quick Dry** 

Leaves carpets dry in as little as 1 hour\* The rinse function and DUAL V technology removes any shampoo residue and water left behind after carpet cleaning.

**Use on Upholstery** 