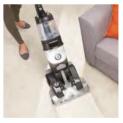

Our best carpet washer is proven to out clean the leading rental^ and removes up to 93% of bacteria. The XL brushbar and patented SPINSCRUB technology, agitate and lift away deep down dirt from your carpet fibres, cleaning your carpet five times better than a high performance vacuum cleaner^.

**Deep Cleaning** 

The powerful DUAL V technology lifts away any dirt from your carpets, leaving them looking clean and smelling fresh.

**SPINSCRUB Hand Tool** 

**SPINSCRUB Technology** 

THE VAX PLATINUM POWER MAX has seven SPINSCRUB bristles that sit behind the XL brush bar. These lift and remove any dirt from deep within your carpet.