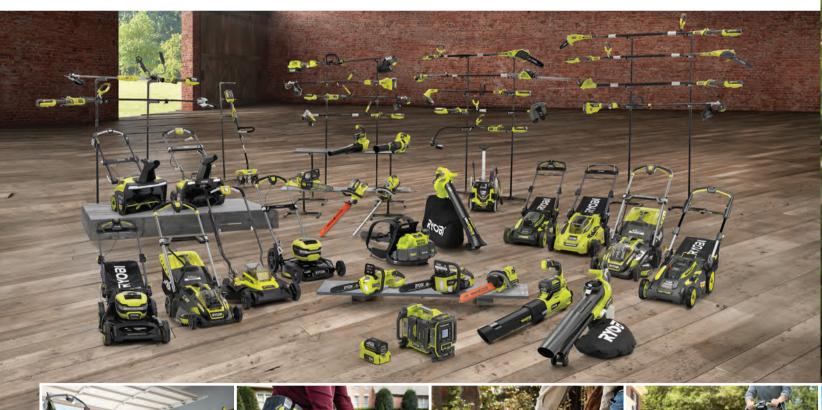

#### **Continued 40V Innovation**

The cordless revolution continues with the addition of innovative new RYOBI 40V products and the expansion of brushless tool offerings. Each tool is powered by a 40V lithium-ion battery that is compatible with all RYOBI 40V tools, allowing for endless lawn and garden project possibilities on a single battery platform.

#### #1 Cordless Lawn and Garden Brand\*

RYOBI remains the #1 Cordless Lawn and Garden Brand in the US\* with a wide range of tools, cutting-edge technology, and GAS-LIKE POWER. The 40V platform offers a variety of tools such as string trimmers, lawn mowers, blowers, chain saws, and more.