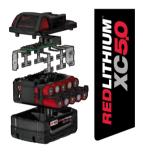

## REDLITHIUM XC5.0 BATTERY PACK

Compatible with the entire M18 System, it delivers more run-time, power and recharges than the competition.

- Over 2X more recharges than leading competitor
- Fuel gauge displays remaining charge
- Operates Below -18°C / 0°F