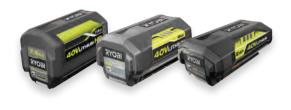

#### **Continued 40V Innovation**

The cordless revolution continues with the addition of innovative new RYOBI 40V products and the expansion of brushless tool offerings. Each tool is powered by a 40V lithium-ion battery that is compatible with all RYOBI 40V tools, allowing for endless lawn and garden project possibilities on a single battery platform.

#### #1 Cordless Lawn and Garden Brand\*

RYOBI remains the #1 Cordless Lawn and Garden Brand in the US\* with a wide range of tools, cutting-edge technology, and GAS-LIKE POWER. The 40V platform offers a variety of tools such as string trimmers, lawn mowers, blowers, chain saws, and more.