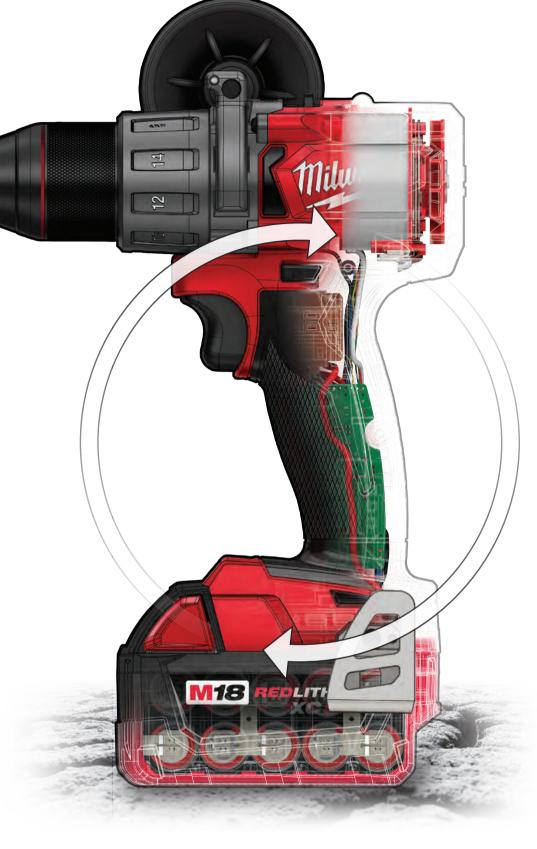

#### **DRIVEN TO OUTPERFORM.**

For the first time in power tool history, M18 FUEL products are delivering game-changing corded performance without the cord. The motors on MILWAUKEE M18 FUEL tools are more powerful and energy efficient – outliving any other brand. To add to the revolutionary technology, M18 FUEL possesses the smartest electronics found in any power tool. REDLINK PLUS electronics manage an array of power requirements across 200+ M18 tools using one common battery. MILWAUKEE built, the M18 battery delivers cleaner, more consistent power, lasts longer and delivers more run-time in the harshest jobsite conditions.

## POWERSTATE BRUSHLESS MOTOR

This best-in-class brushless motor works harder and lives longer than all leading competitors.

- MILWAUKEE designed and built brushless motor
- Outperforms all leading competitors
- Longer motor life

## REDLINK PLUS

The most advanced system of hardware and software in cordless power tool electronics today.

- Most advanced electronic system on the market for maximum performance
- Total system communication with overload protection increases tool life

## REDLITHIUM XC5.0 BATTERY PACK

Compatible with the entire M18 System, it delivers more run-time, power and recharges than the competition.

- Over 2X more recharges than leading competitor
- Fuel gauge displays remaining charge
- Operates Below -18°C / 0°F