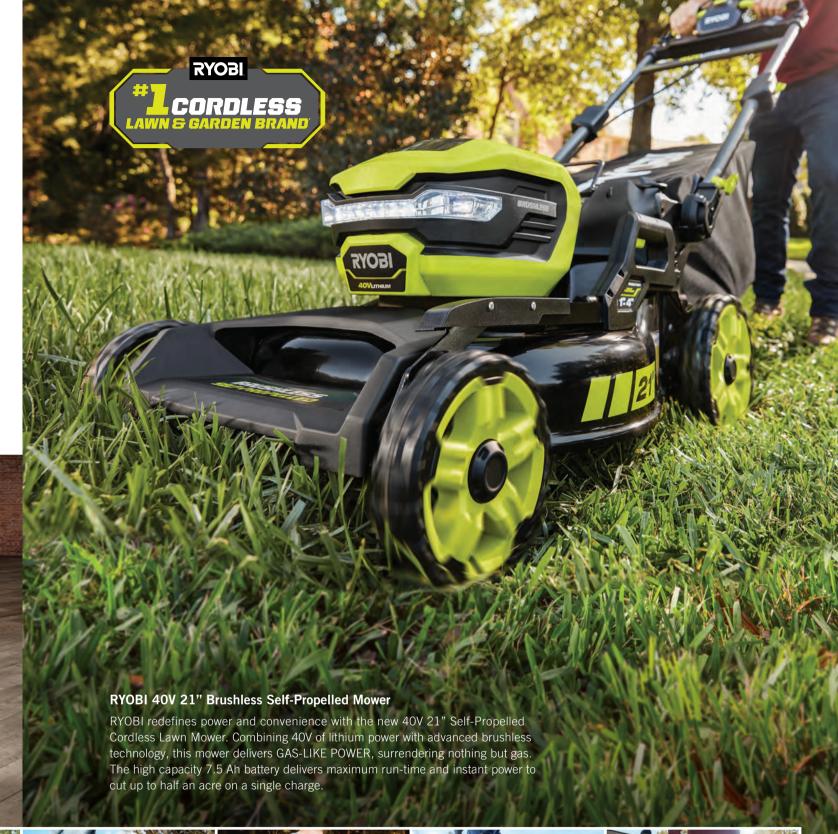

#### **Continued 40V Innovation**

The cordless revolution continues with the addition of innovative new RYOBI 40V products and the expansion of brushless tool offerings. Each tool is powered by a 40V lithium-ion battery that is compatible with all RYOBI 40V tools, allowing for endless lawn and garden project possibilities on a single battery platform.

#### #1 Cordless Lawn and Garden Brand\*

RYOBI remains the #1 Cordless Lawn and Garden Brand in the US\* with a wide range of tools, cutting-edge technology, and GAS-LIKE POWER. The 40V platform offers a variety of tools such as string trimmers, lawn mowers, blowers, chain saws, and more.