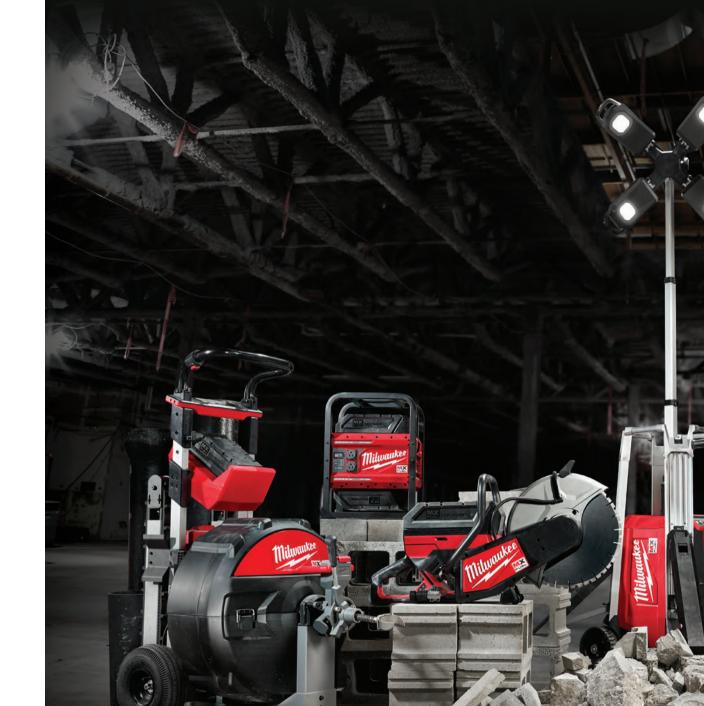

#### **EQUIPMENT REDEFINED TRADE FOCUSED SYSTEM WIDE**

The MX FUEL Equipment System revolutionizes the light equipment market by delivering the performance, run-time and durability demanded by the trades without the hazards associated with emissions, noise, vibration and the frustrations of gas maintenance. This completely compatible system goes beyond the limitations of gasoline and power cord units, utilizing the industry's most advanced batteries, motors and electronics to deliver a best-in-class experience for users. This is Equipment Redefined.