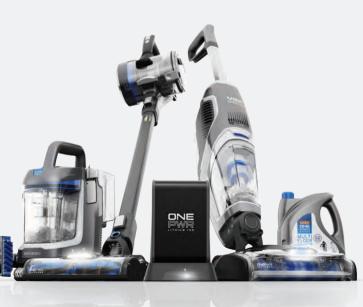

#### **ONEPWR** Platforms

Leveraging the HOOVER and VAX brand's core strengths and TTI's leadership in battery technology, the ONEPWR platforms offer a differentiating proposition that other brands can't replicate. The ONEPWR system is an innovative family of cord-free, highperformance cleaning products that share the same removable and replaceable lithium-ion battery platform. ONEPWR is the first true

cordless cleaning system, combining advance lithium-ion battery technology with high performance cordless floorcare products. ONEPWR offers brilliant products for multiple cleaning applications without the added expense of having to purchase a new battery every time you want a new product.