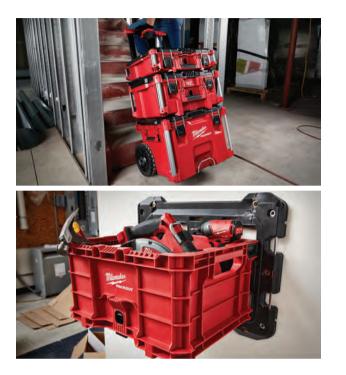

### **Category Expansion**

In 2019, MILWAUKEE continued to expand its hand tool and storage offering by providing innovative, trade-specific solutions that deliver increased durability and productivity to users. As demonstrated with the new-to-the-world PACKOUT modular storage system delivering the most versatile and durable storage, MILWAUKEE develops its products from the ground up, disrupting stagnant categories in the market.