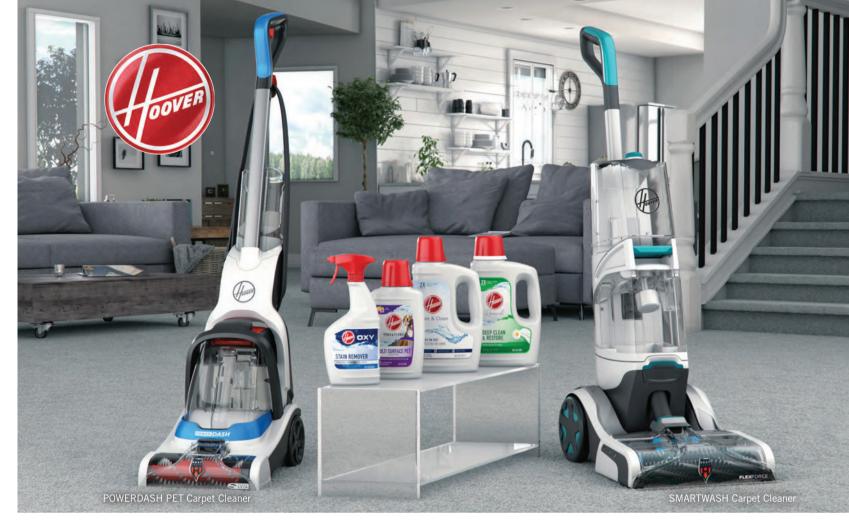

The POWERDASH PET Carpet Cleaner has proven to be one of the best-selling carpet cleaners ever. Convenient, compact and effective, POWERDASH provides an affordable option for many consumers. Additionally, HOOVER's line of pre-treatment and cleaning solutions are formulated to offer a deep clean and leave carpets looking and smelling fresh.

Eliminate the guesswork with SMARTWASH, HOOVER's most powerful and easy-to-use carpet cleaner that makes deep cleaning carpets as easy as vacuuming. Simply push forward to wash, pull back to dry. Seriously simple. Seriously Clean.