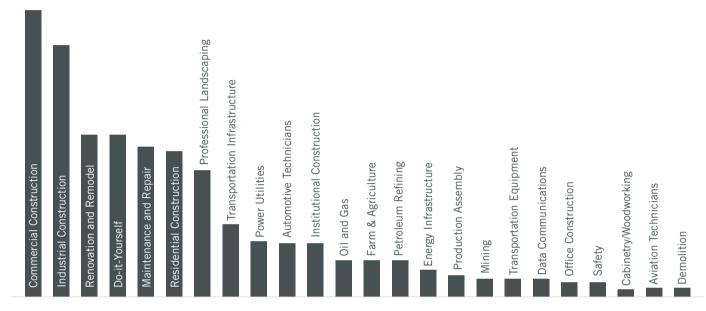

#### **Vertical Markets**

Our vision for a cordless future is vast. TTI is leading the world's rapid transition to cordless, displacing old technologies, entering new categories and expanding our served industries. For example, Milwaukee Tool is highly focused on providing solutions for trade professionals such as the commercial plumber, linesmen, commercial

wouke

electrician and datacom electrician in vertical industries from industrial construction, maintenance, infrastructure projects, power distribution and well beyond. With a growing product offering and disruptive technology, Milwaukee Tool is creating opportunities in new verticals.