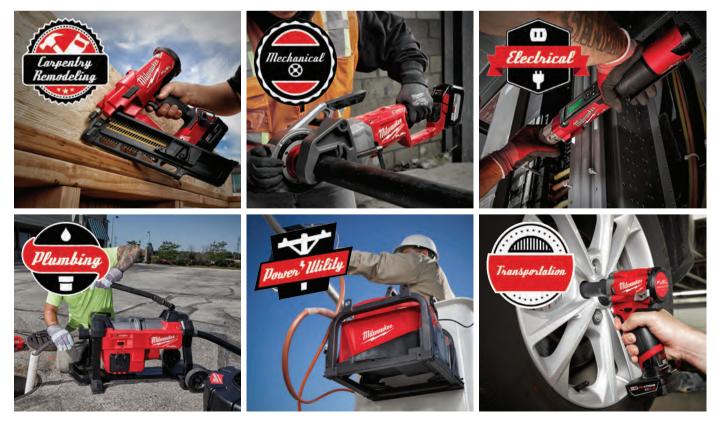

#### **Vertical Markets**

Our vision for a cordless future is vast. TTI is leading the world's rapid transition to cordless, displacing old technologies, entering new categories and expanding our served industries. For example, Milwaukee Tool is highly focused on providing solutions for trade professionals such as the commercial plumber, linesmen, commercial

wouke

electrician and datacom electrician in vertical industries from industrial construction, maintenance, infrastructure projects, power distribution and well beyond. With a growing product offering and disruptive technology, Milwaukee Tool is creating opportunities in new verticals.