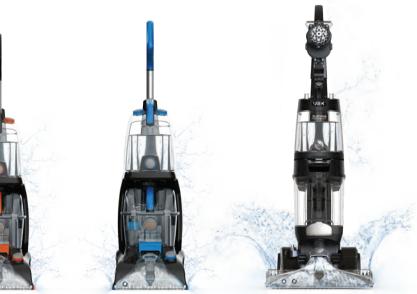

#### **ONEPWR** Platforms

Leveraging the HOOVER and VAX brand's core strengths and TTI's leadership in battery technology, the ONEPWR platforms offer a differentiating proposition that other brands can't replicate. The ONEPWR system is an innovative family of cord-free, highperformance cleaning products that share the same removable and replaceable lithium-ion battery platform. ONEPWR is the first true

cordless cleaning system, combining advance lithium-ion battery technology with high performance cordless floorcare products. ONEPWR offers brilliant products for multiple cleaning applications without the added expense of having to purchase a new battery every time you want a new product.

The POWERDASH PET Carpet Cleaner has proven to be one of the best-selling carpet cleaners ever. Convenient, compact and effective, POWERDASH provides an affordable option for many consumers. Additionally, HOOVER's line of pre-treatment and cleaning solutions are formulated to offer a deep clean and leave carpets looking and smelling fresh.

Vax®

VAX is the UK's number one name in carpet washing. VAX Antimicrobial carpet washers are the more hygienic way to clean your carpets. VAX's Antimicrobial treatment protects your machines brushes from bacteria and fungi, reducing growthby up to 99%. Our antimicrobial treatment is guaranteed to last the lifetime of the product. Don't rent someone else's dirt and germs. Doing it yourself is easier and more hygienic than ever.

Eliminate the guesswork with SMARTWASH, HOOVER's most powerful and easy-to-use carpet cleaner that makes deep cleaning carpets as easy as vacuuming. Simply push forward to wash, pull back to dry. Seriously simple. Seriously Clean.

PLATINUM POWER MAX Carpet Cleaner

The PLATINUM POWER MAX is the UK's number 1 best-selling carpet washer. The PLATINUM POWER MAX is proven to out clean the UK's leading rental machine and removes 93% bacteria, leaving your carpets looking, feeling and smelling like new. For ease of use, in quick clean mode, carpets are dry in under an hour.