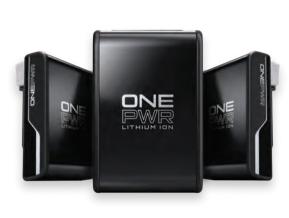

#### **ONEPWR** Platforms

Leveraging the HOOVER and VAX brand's core strengths and TTI's leadership in battery technology, the ONEPWR platforms offer a differentiating proposition that other brands can't replicate. The ONEPWR system is an innovative family of cord-free, highperformance cleaning products that share the same removable and replaceable lithium-ion battery platform. ONEPWR is the first true

cordless cleaning system, combining advance lithium-ion battery technology with high performance cordless floorcare products. ONEPWR offers brilliant products for multiple cleaning applications without the added expense of having to purchase a new battery every time you want a new product.