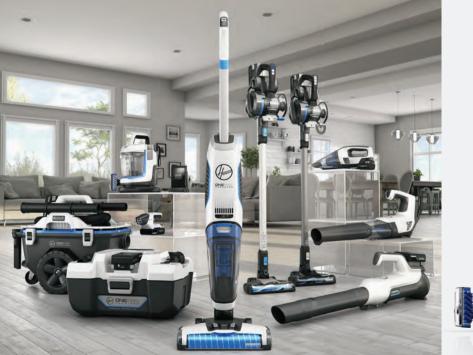

#### **ONEPWR** Platforms

Leveraging the HOOVER and VAX brand's core strengths and TTI's leadership in battery technology, the ONEPWR platforms offer a differentiating proposition that other brands can't replicate. The ONEPWR system is an innovative family of cord-free, highperformance cleaning products that share the same removable and replaceable lithium-ion battery platform. ONEPWR is the first true

cordless cleaning system, combining advance lithium-ion battery technology with high performance cordless floorcare products. ONEPWR offers brilliant products for multiple cleaning applications without the added expense of having to purchase a new battery every time you want a new product.