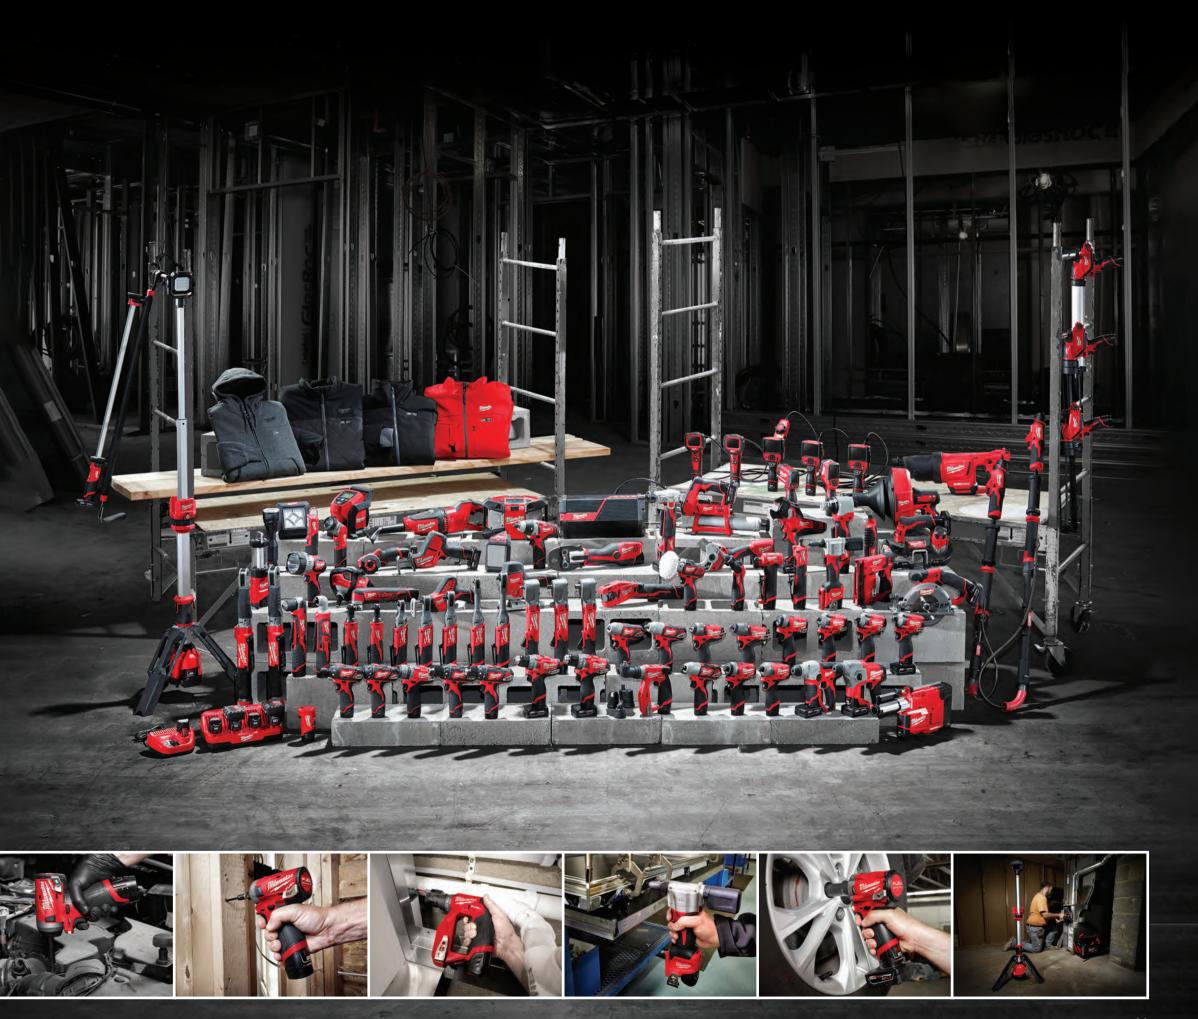

#### PORTABLE PRODUCTIVITY TRADE FOCUSED SYSTEM WIDE

The MILWAUKEE M12 Cordless System is the largest sub-compact system on the market, delivering industry-leading durability and power in a size that outperforms the competition in the tightest places. Powered by REDLITHIUM battery technology for unmatched run-time, and coupled with patented technologies, innovative motors, and advanced electronics, M12 changes the game. MILWAUKEE offers more than 100 professional cordless solutions focused on providing tool belt portability, without sacrificing power and speed.

#### **PERFORMANCE DRIVEN TRADE FOCUSED** SYSTEM WIDE

The MILWAUKEE M18 Cordless System is the fastest-growing 18V cordless tool lineup in the industry and represents the best combination of professional grade power, extreme performance, and superior durability. Powered by REDLITHIUM battery technology for unmatched run-time, and coupled with patented technologies, innovative motors, and advanced electronics, M18 changes the game. Dedicated to improving productivity for the professional trades, MILWAUKEE offers more than 200 performance-driven solutions so users can perform an entire day's work on one battery system.