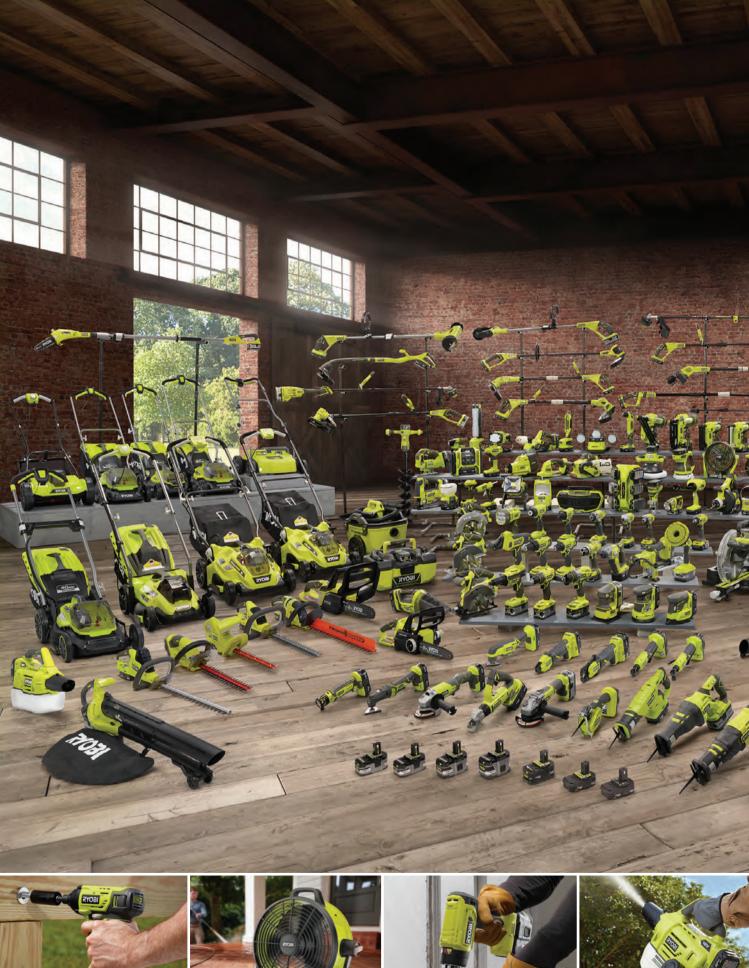

#### **Technology Leaders**

RYOBI leads the industry when it comes to innovation. From Consumer Power Tools to Outdoor Power Equipment, we combine state-of-the-art technology with customer-focused value and features. Every year, RYOBI offers more tools with brushless technology, giving our products the edge in power, runtime and life expectancy. Battery improvement is an on-going obsession, as we work toward better performance, smarter features, and wider selections.

#### **ONE+** System

When the 18V ONE+ platform first launched in 1996, RYOBI's ambition was to create a tool family that never goes out of date. Using the same 18V battery pack, RYOBI continues to improve, innovate and update the ONE+ family, all without abandoning the customers who made our tools a household staple over 20 years ago. All tools and batteries from 1996 through today are compatible in the ONE+ system.

Today, RYOBI ONE+ is the most popular Consumer Power Tool brand in the US, and DIY enthusiasts worldwide look to ONE+ to deliver the industry's most advanced, affordable tools. The RYOBI 18V ONE+ family offers an extensive tool and battery selection to meet our consumer's every need – from lawn care to home construction projects and everything in between.