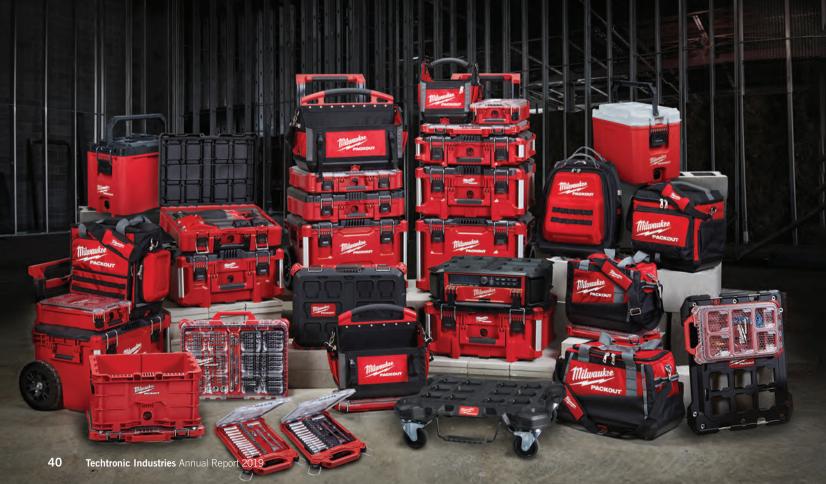

### **Category Expansion**

In 2019, MILWAUKEE continued to expand its hand tool and storage offering by providing innovative, trade-specific solutions that deliver increased durability and productivity to users. As demonstrated with the new-to-the-world PACKOUT modular storage system delivering the most versatile and durable storage, MILWAUKEE develops its products from the ground up, disrupting stagnant categories in the market.