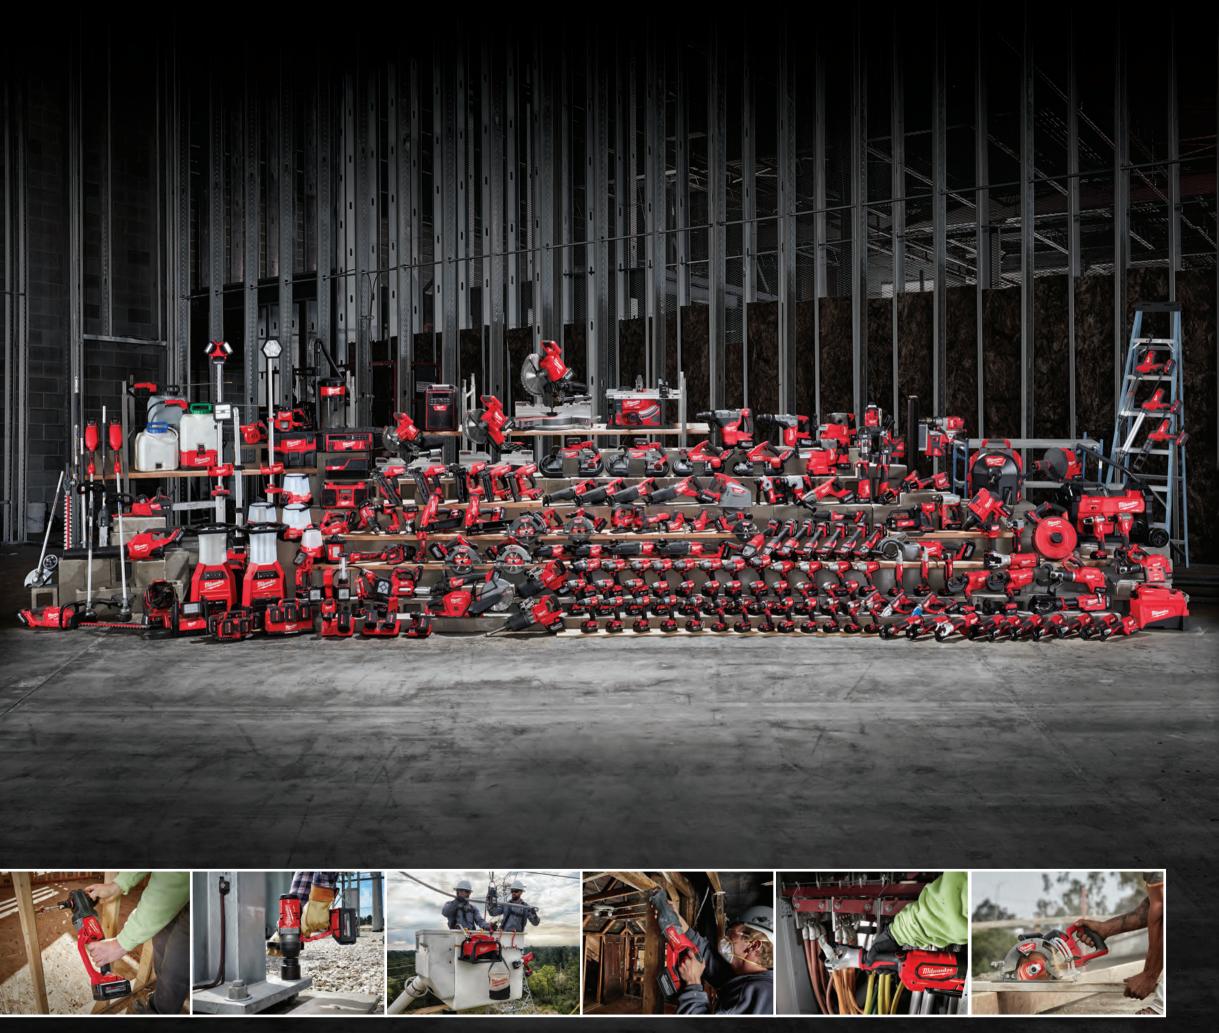

# Vast Growth Opportunities

TTI believes that the expansion of cordless technology into new categories and businesses is vast. Removing cords, hoses, and gasoline from all job sites appeals to every professional and homeowner because it reduces costs, creates a safer work place, increases productivity and benefits the environment. We have targeted cordless as the future of power tools and equipment. The TTI portfolio of powerful brands are the names on the world's leading cordless platforms and product families. Our new product development is targeting incremental new categories and vertical markets, further expanding our user base and battery network. Bringing the benefits of TTI cordless technology to strategically targeted geographies is adding to our user network around the globe. As the mounting network effect from our leading cordless battery platforms continue to gain traction, we are generating vast growth opportunities.

### **Category Expansion**

In 2019, MILWAUKEE continued to expand its hand tool and storage offering by providing innovative, trade-specific solutions that deliver increased durability and productivity to users. As demonstrated with the new-to-the-world PACKOUT modular storage system delivering the most versatile and durable storage, MILWAUKEE develops its products from the ground up, disrupting stagnant categories in the market.