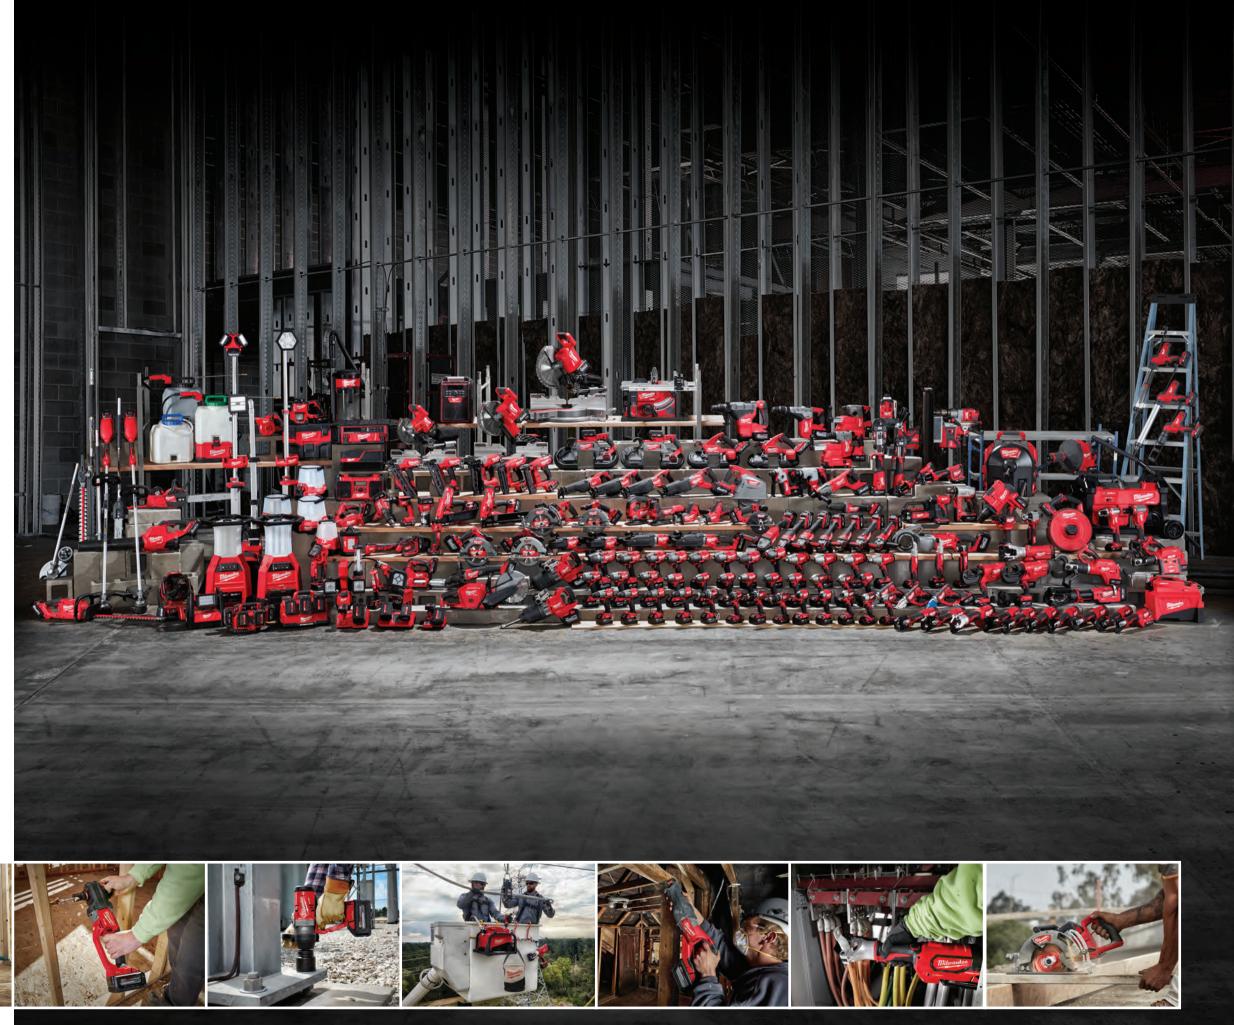

# Vast Growth Opportunities

TTI believes that the expansion of cordless technology into new categories and businesses is vast. Removing cords, hoses, and gasoline from all job sites appeals to every professional and homeowner because it reduces costs, creates a safer work place, increases productivity and benefits the environment. We have targeted cordless as the future of power tools and equipment. The TTI portfolio of powerful brands are the names on the world's leading cordless platforms and product families. Our new product development is targeting incremental new categories and vertical markets, further expanding our user base and battery network. Bringing the benefits of TTI cordless technology to strategically targeted geographies is adding to our user network around the globe. As the mounting network effect from our leading cordless battery platforms continue to gain traction, we are generating vast growth opportunities.

### **Category Expansion**

In 2019, MILWAUKEE continued to expand its hand tool and storage offering by providing innovative, trade-specific solutions that deliver increased durability and productivity to users. As demonstrated with the new-to-the-world PACKOUT modular storage system delivering the most versatile and durable storage, MILWAUKEE develops its products from the ground up, disrupting stagnant categories in the market.