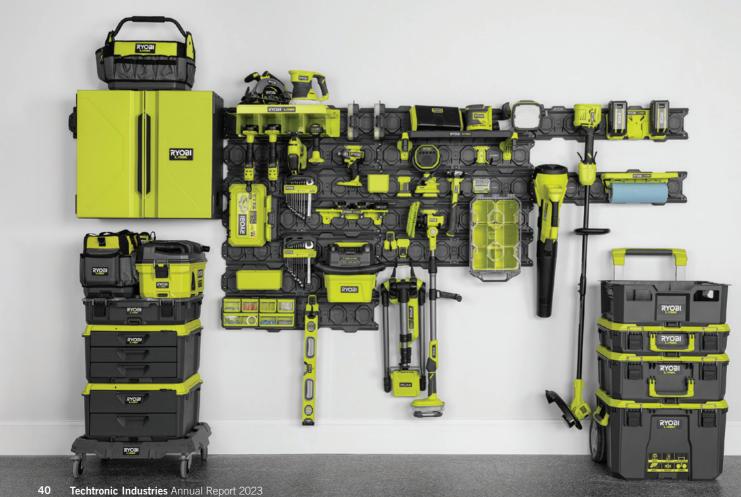

# SETTING THE BAR HIGH AS THE #1 DIY TOOL BRAND

The RYOBI 18V ONE+ System features over 300 innovative product solutions, giving users the ultimate versatility and selection to get the job done. With cordless LITHIUM technology, RYOBI powers through almost anything. From drilling, cutting, fastening, and cleaning, to lighting, plumbing, trimming, mowing, and clearing, the ONE+ System gives users The Power To Do More.

Best of all, RYOBI stayed true to its same 18V battery platform giving its users peace of mind as they expand their collections. The newest products and batteries from RYOBI's 18V ONE+ System are compatible with the same RYOBI tools and batteries from 1996. So no matter our user's interest or skill level, whether they're on the jobsite or at home, there's a ONE+ product for everyone.