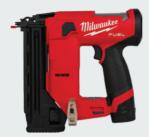

**153 TOOLS** 

MILWAUKEE continues to lead the subcompact category with innovative solutions that deliver portable productivity and performance. In 2023, the expansion of the M12 system included multiple trade-dedicated solutions. For the carpenter and remodeler, the new M12 FUEL Barrel Grip Jig Saw delivers unrivaled performance in a compact structure. The automotive technician was delivered the ultimate ratchet solution and unrivaled access with the M12 FUEL INSIDER Extended Reach Box Ratchet. The continued focus on the users' needs can be seen in these and all the other M12 solutions delivered in 2023.

M12 FUEL Jig Saw

M12 FUEL 18 Gauge Compact Brad Nailer

M12 Brushless Rotary Tool

M12 FUEL INSIDER Extended Reach Box Ratchet

M12 Brushless 2" Planer

M12 PACKOUT Flood Light w/ USB Charging

M12 Auto Technician Borescope