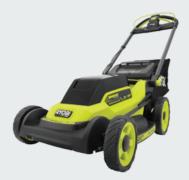

### **Lawn Mowers**

As the Number One Cordless Outdoor Power Brand, RYOBI offers a wide range of mowers across its 18V ONE+, 40V, and 80V families. The 18V ONE+ HP Brushless WHISPER SERIES 20" Lawn Mower harnesses the power of four 18V ONE+ batteries to provide a mower capable of mowing up to 1/3 of an acre on a single battery charge while allowing users to utilize those batteries on any of the additional 300+18V ONE+ products. The 80V HP Lithium Riding Lawn Tractor, RYOBI's newest riding lawn mower, provides the power equivalence of up to 23 HP and cut up to 2.5 acres on a single charge. Combined with a suite of attachments including bagging and mulching options, plus the ability to tow up to 500 lbs, these lawn tractors provide a cordless option to an entirely new segment of customers.

#### **FLAGSHIP PRODUCTS**

18V ONE+ HP Brushless WHISPER SERIES 20" Lawn Mower

40V HP Brushless WHISPER SERIES Self-Propelled AWD Multi-Blade 21" Lawn Mower

80V HP Brushless WHISPER SERIES 30" Cross Cut Self-Propelled Lawn Mower