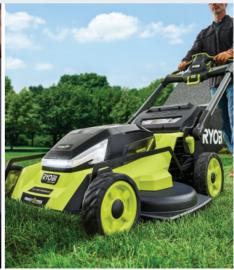

### **Lawn Mowers**

As the Number One Cordless Outdoor Power Brand, RYOBI offers a wide range of mowers across its 18V ONE+, 40V, and 80V families. The 18V ONE+ HP Brushless WHISPER SERIES 20" Lawn Mower harnesses the power of four 18V ONE+ batteries to provide a mower capable of mowing up to 1/3 of an acre on a single battery charge while allowing users to utilize those batteries on any of the additional 300+18V ONE+ products. The 80V HP Lithium Riding Lawn Tractor, RYOBI's newest riding lawn mower, provides the power equivalence of up to 23 HP and cut up to 2.5 acres on a single charge. Combined with a suite of attachments including bagging and mulching options, plus the ability to tow up to 500 lbs, these lawn tractors provide a cordless option to an entirely new segment of customers.

RYOBI's lineup of over 20 lawn mowers ensure that every user with any size yard can find a cordless option to fit their lawn maintenance needs.