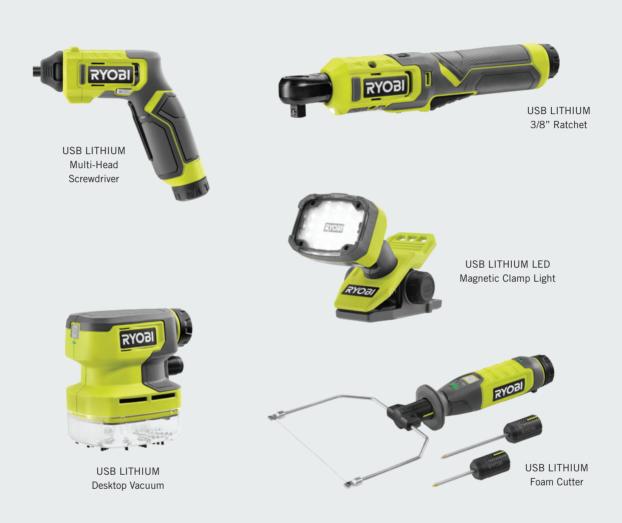

80V HP Brushless 42" Lithium Electric Riding Lawn Tractor

80V HP Brushless 54" Lithium Electric Zero Turn Riding Mower

RYOBI USB LITHIUM products, introduced in 2022, power a line of handheld portable solutions replacing tools usually powered by disposable alkalaine batteries. All USB LITHIUM batteries are easily recharged via any USB-C cable.

The system was introduced with a Cordless Screwdriver, Rotary Tool, Power Cutter and Power Carver, and has since expanded to over 20 solutions including categories such as lighting, air movement, and hobby & maker products. RYOBI is excited to continue its growth in this system in 2024 with USB LITHIUM providing compact, rechargeable solutions for cordless power and productivity.