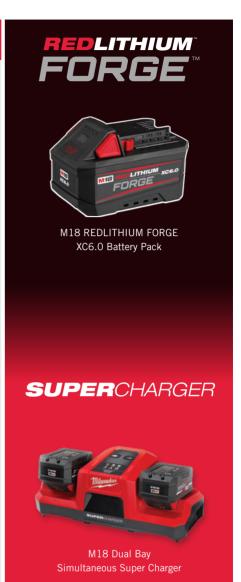

**284 TOOLS** 

MILWAUKEE introduced the next leap forward in world leading battery and charging technology with the new M18 REDLITHIUM FORGE XC6.0 Battery and M18 Dual Bay Simultaneous Super Charger. These solutions continue the leadership MILWAUKEE provides tradespeople with the most powerful, fastest charging and longest life battery. Together, they maximize user productivity by driving the capability of the M18 system forward, while providing full compatibility with all M18 tools. This advancement in battery and charging technologies, along with numerous other trade-focused solutions launched in 2023 gives credence to those committed to the M18 system that MILWAUKEE is dedicated to continuing advancements on this platform.