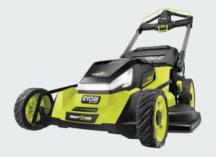

### **Lawn Mowers**

As the Number One Cordless Outdoor Power Brand, RYOBI offers a wide range of mowers across its 18V ONE+, 40V, and 80V families. The 18V ONE+ HP Brushless WHISPER SERIES 20" Lawn Mower harnesses the power of four 18V ONE+ batteries to provide a mower capable of mowing up to 1/3 of an acre on a single battery charge while allowing users to utilize those batteries on any of the additional 300+18V ONE+ products. The 80V HP Lithium Riding Lawn Tractor, RYOBI's newest riding lawn mower, provides the power equivalence of up to 23 HP and cut up to 2.5 acres on a single charge. Combined with a suite of attachments including bagging and mulching options, plus the ability to tow up to 500 lbs, these lawn tractors provide a cordless option to an entirely new segment of customers.

#### **FLAGSHIP PRODUCTS**

18V ONE+ HP Brushless WHISPER SERIES 20" Lawn Mower

40V HP Brushless WHISPER SERIES Self-Propelled AWD Multi-Blade 21" Lawn Mower

80V HP Brushless WHISPER SERIES 30" Cross Cut Self-Propelled Lawn Mower