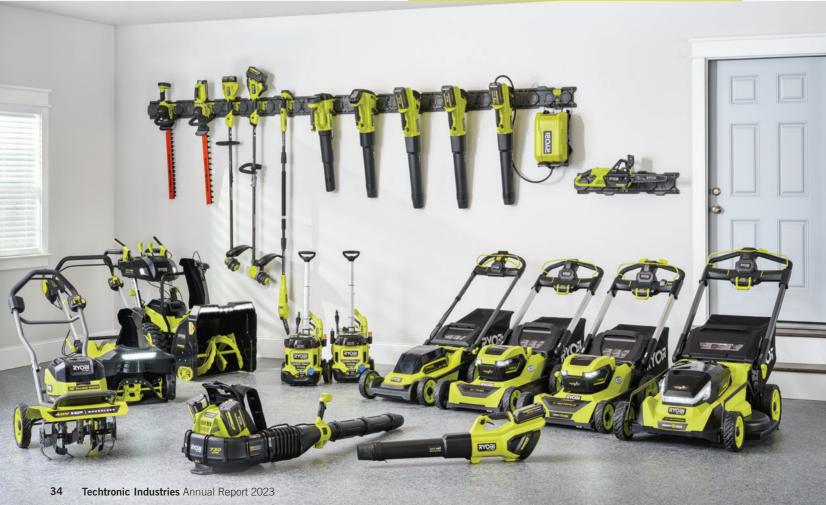

\*Based on Maximum Extension of Average Professional User

RYOBI continues to innovate and lead the way as the #1 DIY Tool Brand on the planet. The breadth of line, cordless convenience, and value of products, all compatible with a battery interface that has remained consistent since 1996, makes the RYOBI 18V ONE+Cordless System the platform of choice for users from DIYers to professionals. For tackling more demanding yardwork, the RYOBI 40V system provides gas performance with cordless convenience. The RYOBI 80V system, introduced in 2022, features the most powerful products to date from RYOBI, allowing users to eliminate gas and operate Zero Turn Riding Mowers, Lawn Tractors and more on clean, quiet, zero emission battery power.

# SETTING THE BAR HIGH AS THE #1 DIY TOOL BRAND

The RYOBI 18V ONE+ System features over 300 innovative product solutions, giving users the ultimate versatility and selection to get the job done. With cordless LITHIUM technology, RYOBI powers through almost anything. From drilling, cutting, fastening, and cleaning, to lighting, plumbing, trimming, mowing, and clearing, the ONE+ System gives users The Power To Do More.

Best of all, RYOBI stayed true to its same 18V battery platform giving its users peace of mind as they expand their collections. The newest products and batteries from RYOBI's 18V ONE+ System are compatible with the same RYOBI tools and batteries from 1996. So no matter our user's interest or skill level, whether they're on the jobsite or at home, there's a ONE+ product for everyone.