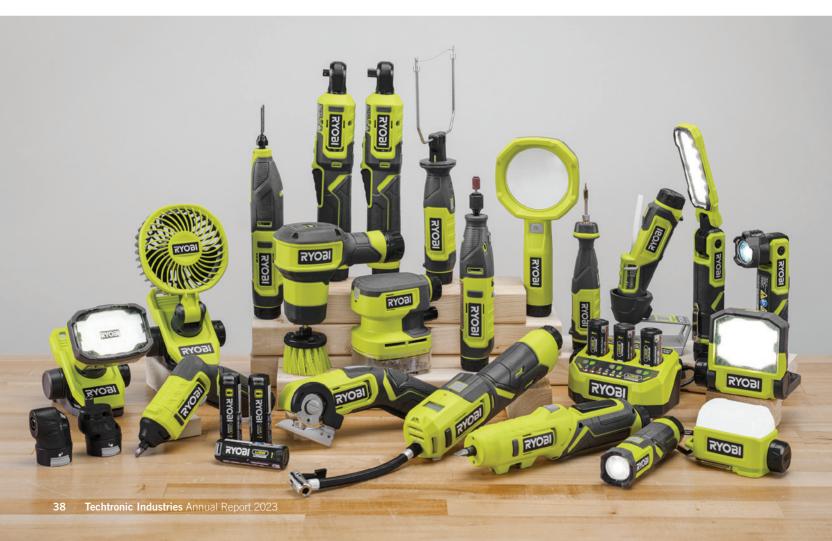

RYOBI 18V ONE+ HP & 40V HP Brushless tools utilize advanced technologies and superior ergonomics to deliver high performance tools and a premium user experience like never before. RYOBI WHISPER SERIES products, its quietest range of products, enables users to utilize high performing products that are engineered to be quieter by design. The RYOBI LINK Modular Storage system continues to grow and enables users to easily organize, access, and transport their lives with a wide variety of customizable wall and mobile storage solutions. Rounding out the RYOBI family is the USB LITHIUM cordless platform, now offering over twenty compact and portable tools that are rechargeable via a USB-C port in the included battery.

# SETTING THE BAR HIGH AS THE #1 DIY TOOL BRAND

The RYOBI 18V ONE+ System features over 300 innovative product solutions, giving users the ultimate versatility and selection to get the job done. With cordless LITHIUM technology, RYOBI powers through almost anything. From drilling, cutting, fastening, and cleaning, to lighting, plumbing, trimming, mowing, and clearing, the ONE+ System gives users The Power To Do More.