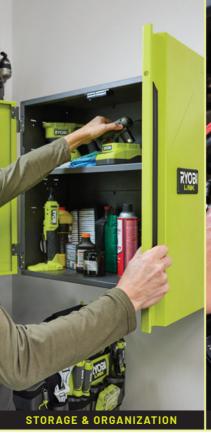

The RYOBI LINK Modular Storage System is a game-changer in organization, accessibility, and mobility. With a diverse range of wall and mobile solutions, LINK offers unparalleled customization, empowering users to streamline their lives wherever they go.

From home to the jobsite and everywhere in between, LINK revolutionizes organization, providing users with versatile and durable storage solutions tailored to their needs. With the release of new mobile and wall rail solutions in 2023 and further expansion planned for 2024, the LINK system continues to evolve, ensuring it remains the ultimate storage solution for users seeking seamless organization from the garage to the jobsite and beyond.

#### **ORGANIZE. ACCESS. TRANSPORT.**

Allowing users to Organize, Access, and Transport their lives, the RYOBI LINK Modular Storage System seamlessly connects wall and mobile storage needs. LINK creates an endlessly customizable storage solution for all users from homeowners to professionals, allowing them to own their space.