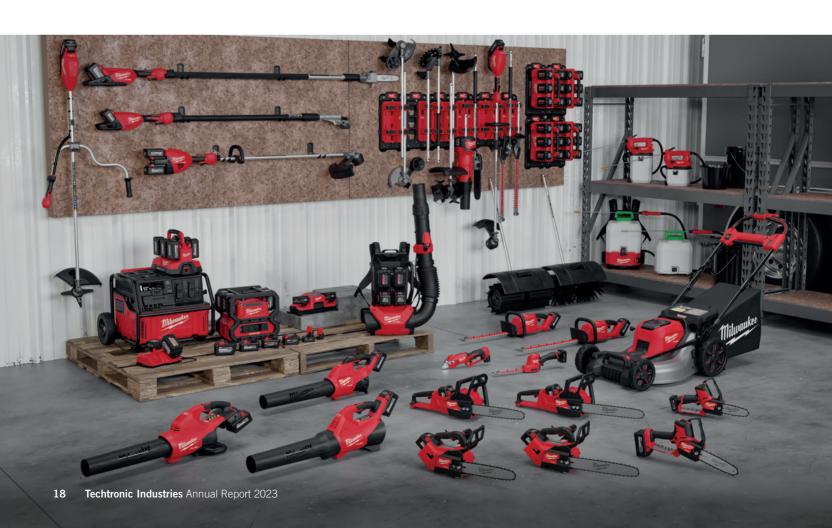

## OUTDOOR POWER EQUIPMENT

MILWAUKEE continued to launch high-performance solutions for the landscape maintenance professional in 2023, expanding its Outdoor Power Equipment category. With the introduction of the M18 FUEL 17" Dual Battery String Trimmer, it delivers the most powerful and fastest clearing string trimmer in the industry. The new M18 FUEL Telescoping Pole Saw is the industry's most powerful telescoping pole saw against gas or battery powered. The new M18 FUEL Top Handle Chainsaw cuts faster and provides the power to cut hardwoods. Both solutions are designed to meet the performance and durability needs of the tree care professional and being true examples of industry-leading solutions MILWAUKEE is bringing to this rapidly expanding category.