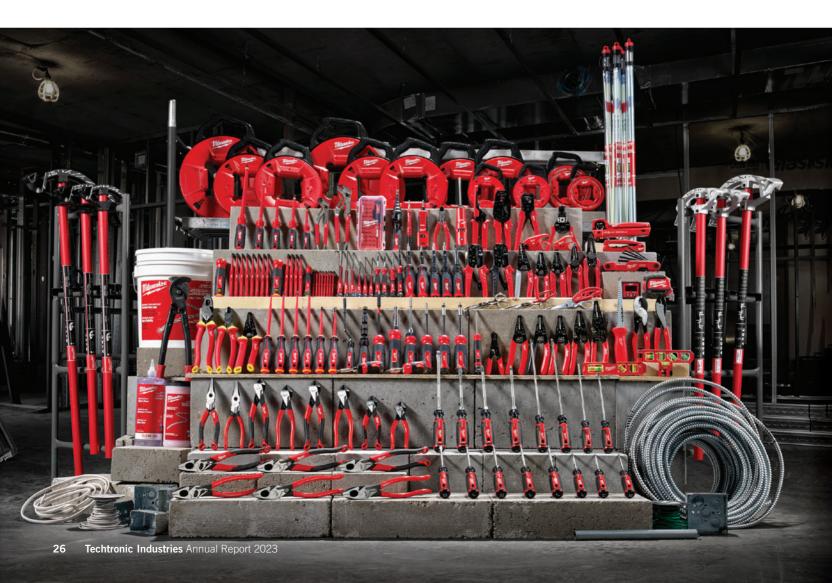

## POWER TOOL ACCESSORIES

MILWAUKEE is committed to providing professional users with a broad range of accessory solutions that save time and increase productivity on the jobsite. Our solutions are engineered to deliver maximum life, durability and speed. We continue to lead in multiple product segments through our investment in new technologies and best-in-class manufacturing capabilities.

As a result of our leadership position in carbide technology, we delivered ground-breaking performance in the Oscillating Multi-Tool Blades category. In 2023, we introduced two new Oscillating Multi-Tool Blades, NITRUS CARBIDE Extreme Metal Blades and NITRUS CARBIDE Extreme Material Blades. Both delivering Oscillating Multi-Tool users breakthrough performance with the fastest cutting and longest life blades on the jobsite.

Our focus on the plumbing, mechanical, electrical and automotive industries continued in 2023 with the dedicated launches to our users. The launch of 100+ precision-machined Tap and Die solutions demonstrates our commitment to users through our clearest size markings and innovative 2-in-1 threading handle to consolidate the number of components users need to complete jobs.

Strut Shearing Dies were also added to MILWAUKEE's line of solutions to support electricians and deliver accurate and consistent cuts every time when used with M18 FORCE LOGIC Single Channel Strut Shear. Additionally, MILWAUKEE launched a full line of SHOCKWAVE Impact Duty Lug Nut Wheel Sockets featuring an innovative ARMOR-GUARD Sleeve made with premium, durable plastic for lasting protection against cracking or shredding during wheel installation and removals.