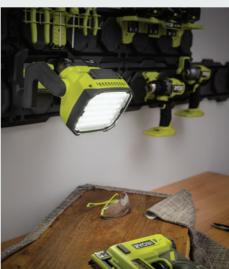

RYOBI 18V ONE+ HP & 40V HP Brushless tools utilize advanced technologies and superior ergonomics to deliver high performance tools and a premium user experience like never before. RYOBI WHISPER SERIES products, its quietest range of products, enables users to utilize high performing products that are engineered to be quieter by design. The RYOBI LINK Modular Storage system continues to grow and enables users to easily organize, access, and transport their lives with a wide variety of customizable wall and mobile storage solutions. Rounding out the RYOBI family is the USB LITHIUM cordless platform, now offering over twenty compact and portable tools that are rechargeable via a USB-C port in the included battery.