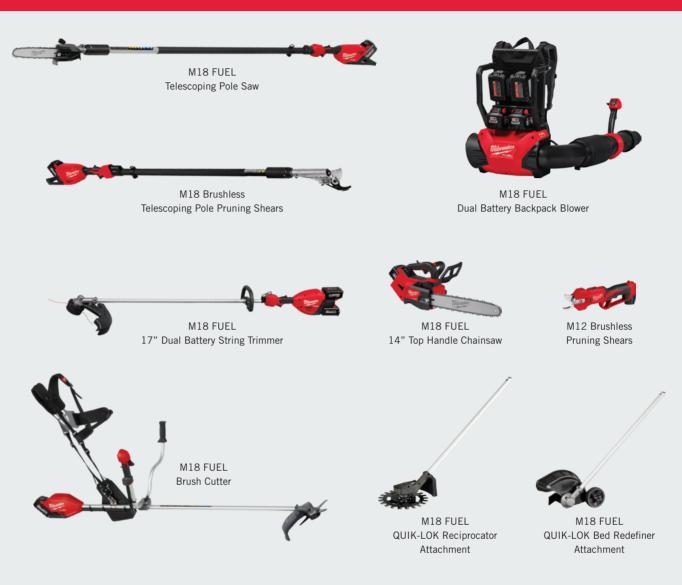

## OUTDOOR POWER EQUIPMENT

MILWAUKEE continued to launch high-performance solutions for the landscape maintenance professional in 2023, expanding its Outdoor Power Equipment category. With the introduction of the M18 FUEL 17" Dual Battery String Trimmer, it delivers the most powerful and fastest clearing string trimmer in the industry. The new M18 FUEL Telescoping Pole Saw is the industry's most powerful telescoping pole saw against gas or battery powered. The new M18 FUEL Top Handle Chainsaw cuts faster and provides the power to cut hardwoods. Both solutions are designed to meet the performance and durability needs of the tree care professional and being true examples of industry-leading solutions MILWAUKEE is bringing to this rapidly expanding category.