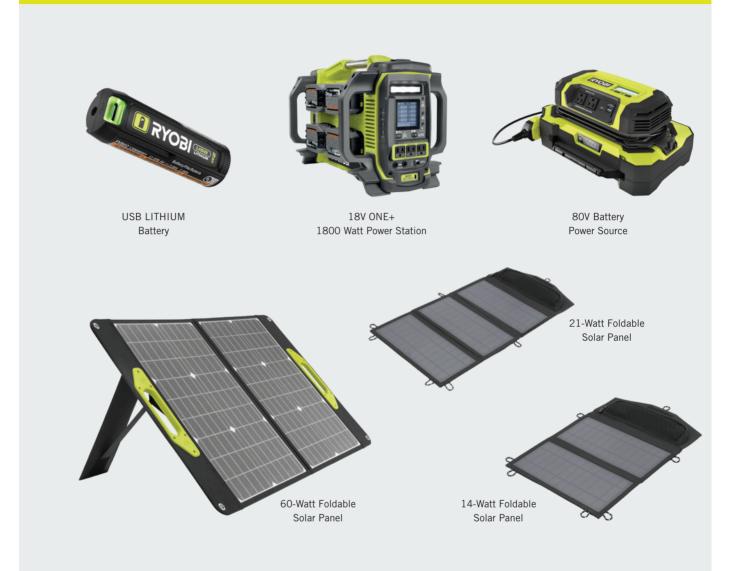

### **Power Sources**

RYOBI offers a comprehensive lineup of power solutions designed to meet a spectrum of needs. Whether you're on a jobsite, exploring the outdoors, tailgating with friends, or facing a power outage at home, our range of power solutions ensures your devices remain operational in any situation. Harnessing the reliability of USB LITHIUM, 18V ONE+, 40V, and 80V batteries, alongside dedicated power solutions, RYOBI offers safe and efficient alternatives to gas-powered systems. With products that support running appliances to topping up a mobile device, RYOBI offers a power solution to keep you connected and powered no matter your need.

#### **Cordless Power Stations**

RYOBI's portable power stations are tailored for on-the-go use, making them ideal companions for tailgating, camping, and at home outages. Say goodbye to the noise and fumes of gas generators; RYOBI's battery-powered options provide quiet, emission-free power for a range of devices including cell phones, laptops, lights, TVs, and even refrigerators.