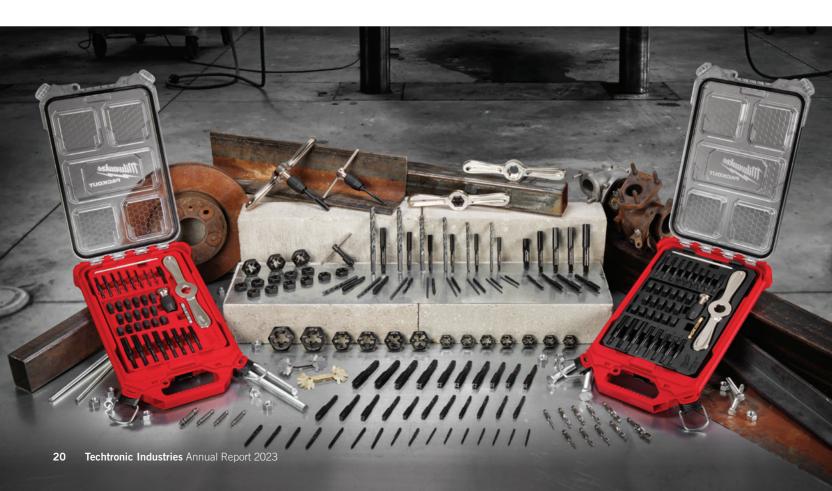

Our focus on the plumbing, mechanical, electrical and automotive industries continued in 2023 with the dedicated launches to our users. The launch of 100+ precision-machined Tap and Die solutions demonstrates our commitment to users through our clearest size markings and innovative 2-in-1 threading handle to consolidate the number of components users need to complete jobs.