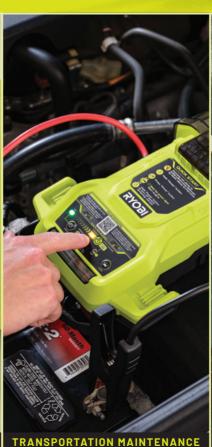

\*Based on Maximum Extension of Average Professional User

RYOBI continues to innovate and lead the way as the #1 DIY Tool Brand on the planet. The breadth of line, cordless convenience, and value of products, all compatible with a battery interface that has remained consistent since 1996, makes the RYOBI 18V ONE+Cordless System the platform of choice for users from DIYers to professionals. For tackling more demanding yardwork, the RYOBI 40V system provides gas performance with cordless convenience. The RYOBI 80V system, introduced in 2022, features the most powerful products to date from RYOBI, allowing users to eliminate gas and operate Zero Turn Riding Mowers, Lawn Tractors and more on clean, quiet, zero emission battery power.

### **Power Sources**

RYOBI offers a comprehensive lineup of power solutions designed to meet a spectrum of needs. Whether you're on a jobsite, exploring the outdoors, tailgating with friends, or facing a power outage at home, our range of power solutions ensures your devices remain operational in any situation. Harnessing the reliability of USB LITHIUM, 18V ONE+, 40V, and 80V batteries, alongside dedicated power solutions, RYOBI offers safe and efficient alternatives to gas-powered systems. With products that support running appliances to topping up a mobile device, RYOBI offers a power solution to keep you connected and powered no matter your need.

#### **Cordless Power Stations**

RYOBI's portable power stations are tailored for on-the-go use, making them ideal companions for tailgating, camping, and at home outages. Say goodbye to the noise and fumes of gas generators; RYOBI's battery-powered options provide quiet, emission-free power for a range of devices including cell phones, laptops, lights, TVs, and even refrigerators.