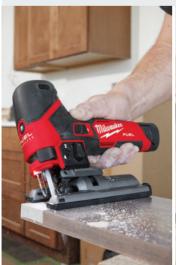

**153 TOOLS** 

MILWAUKEE continues to lead the subcompact category with innovative solutions that deliver portable productivity and performance. In 2023, the expansion of the M12 system included multiple trade-dedicated solutions. For the carpenter and remodeler, the new M12 FUEL Barrel Grip Jig Saw delivers unrivaled performance in a compact structure. The automotive technician was delivered the ultimate ratchet solution and unrivaled access with the M12 FUEL INSIDER Extended Reach Box Ratchet. The continued focus on the users' needs can be seen in these and all the other M12 solutions delivered in 2023.

M12 FUEL Jig Saw

M12 FUEL 18 Gauge Compact Brad Nailer

M12 Brushless Rotary Tool

M12 FUEL INSIDER Extended Reach Box Ratchet

M12 Brushless 2" Planer

M12 PACKOUT Flood Light w/ USB Charging

M12 Auto Technician Borescope