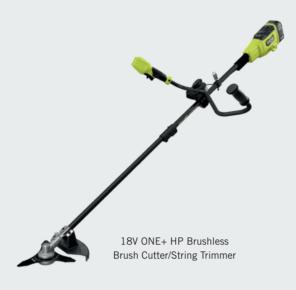

\*Based on Maximum Extension of Average Professional User

RYOBI continues to innovate and lead the way as the #1 DIY Tool Brand on the planet. The breadth of line, cordless convenience, and value of products, all compatible with a battery interface that has remained consistent since 1996, makes the RYOBI 18V ONE+Cordless System the platform of choice for users from DIYers to professionals. For tackling more demanding yardwork, the RYOBI 40V system provides gas performance with cordless convenience. The RYOBI 80V system, introduced in 2022, features the most powerful products to date from RYOBI, allowing users to eliminate gas and operate Zero Turn Riding Mowers, Lawn Tractors and more on clean, quiet, zero emission battery power.

# SETTING THE BAR HIGH AS THE #1 DIY TOOL BRAND

The RYOBI 18V ONE+ System features over 300 innovative product solutions, giving users the ultimate versatility and selection to get the job done. With cordless LITHIUM technology, RYOBI powers through almost anything. From drilling, cutting, fastening, and cleaning, to lighting, plumbing, trimming, mowing, and clearing, the ONE+ System gives users The Power To Do More.