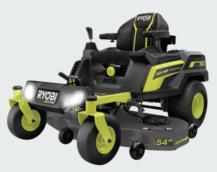

### **Lawn Mowers**

As the Number One Cordless Outdoor Power Brand, RYOBI offers a wide range of mowers across its 18V ONE+, 40V, and 80V families. The 18V ONE+ HP Brushless WHISPER SERIES 20" Lawn Mower harnesses the power of four 18V ONE+ batteries to provide a mower capable of mowing up to 1/3 of an acre on a single battery charge while allowing users to utilize those batteries on any of the additional 300+18V ONE+ products. The 80V HP Lithium Riding Lawn Tractor, RYOBI's newest riding lawn mower, provides the power equivalence of up to 23 HP and cut up to 2.5 acres on a single charge. Combined with a suite of attachments including bagging and mulching options, plus the ability to tow up to 500 lbs, these lawn tractors provide a cordless option to an entirely new segment of customers.

80V HP Brushless 42" Lithium Electric Riding Lawn Tractor

80V HP Brushless 54" Lithium Electric Zero Turn Riding Mower

RYOBI USB LITHIUM products, introduced in 2022, power a line of handheld portable solutions replacing tools usually powered by disposable alkalaine batteries. All USB LITHIUM batteries are easily recharged via any USB-C cable.