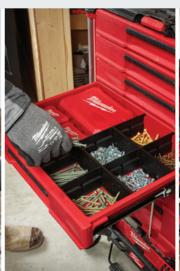

SHOCKWAVE Impact Duty

Single Channel Combination Strut Shearing Dies

38 Pc SAE Tap and Die PACKOUT Set

INSIDER
Box Ratchet Sockets

The PACKOUT Modular Storage System is the most versatile and durable modular storage system in the industry. Now with over 100 fully interchangeable solutions, the MILWAUKEE PACKOUT Modular Storage System continues to expand to meet the professional's tool storage, transportation and organization needs. In 2023, we introduced an expansion of Shop Storage, bringing the versatility of PACKOUT into the shop so users can fully customize their storage with wall plates, hooks, tool racks, tool holders and a cabinet that connects with all PACKOUT solutions. Also expanding in 2023 was the offering of PACKOUT Structured Tote and Tool bags, additional PACKOUT Drawer Tool Boxes and multiple hydration solutions, including multiple sizes of Insulated Bottles and Tumblers.

PACKOUT 10" Structured Tote

PACKOUT 15" Structured Tool Bag

PACKOUT 24oz Insulated Bottle – Red

PACKOUT 30oz Tumbler – Black

PACKOUT Multi-Depth 3-Drawer Tool Box

PACKOUT 4-Drawer Tool Box

PACKOUT Compact Wall Basket

PACKOUT Large Magnetic Bin