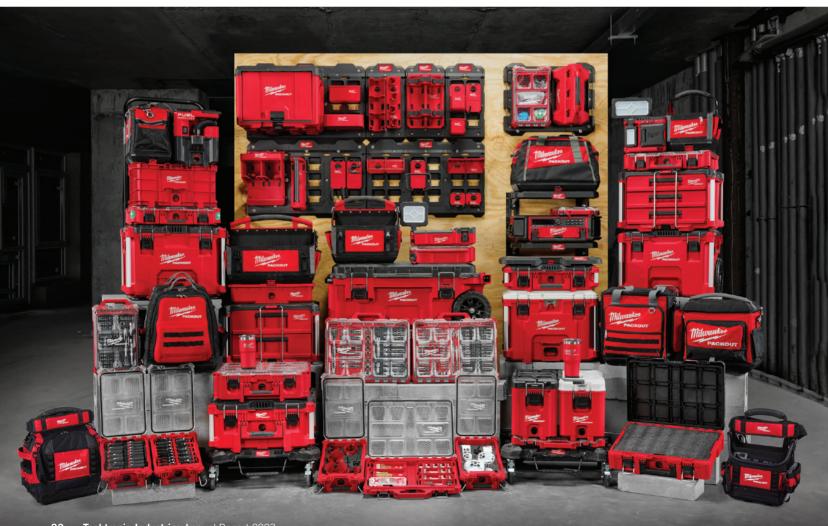

SHOCKWAVE Impact Duty

Single Channel Combination Strut Shearing Dies

38 Pc SAE Tap and Die PACKOUT Set

INSIDER
Box Ratchet Sockets

The PACKOUT Modular Storage System is the most versatile and durable modular storage system in the industry. Now with over 100 fully interchangeable solutions, the MILWAUKEE PACKOUT Modular Storage System continues to expand to meet the professional's tool storage, transportation and organization needs. In 2023, we introduced an expansion of Shop Storage, bringing the versatility of PACKOUT into the shop so users can fully customize their storage with wall plates, hooks, tool racks, tool holders and a cabinet that connects with all PACKOUT solutions. Also expanding in 2023 was the offering of PACKOUT Structured Tote and Tool bags, additional PACKOUT Drawer Tool Boxes and multiple hydration solutions, including multiple sizes of Insulated Bottles and Tumblers.

PACKOUT 10" Structured Tote

PACKOUT 15" Structured Tool Bag

PACKOUT 24oz Insulated Bottle – Red

PACKOUT 30oz Tumbler – Black

PACKOUT Multi-Depth 3-Drawer Tool Box

PACKOUT 4-Drawer Tool Box

PACKOUT Compact Wall Basket

PACKOUT Large Magnetic Bin