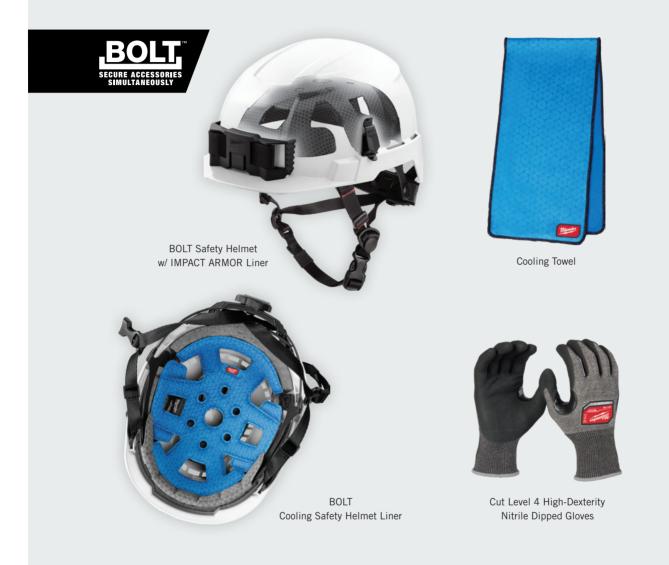

## PERSONAL PROTECTIVE EQUIPMENT

MILWAUKEE is dedicated to creating personal protective equipment that addresses the real-world hazards of the jobsite. In 2023, MILWAUKEE introduced their new BOLT Safety Helmet with IMPACT ARMOR Liner that provides the user with advanced slip, trip and fall protection. MILWAUKEE also added a line of cooling products designed for hot environments. These new products are part of the BOLT system that allows a user to secure accessories simultaneously giving them more productivity on the jobsite without sacrificing safety.

MILWAUKEE added additional cut levels in their High Dexterity Gloves and a One Pocket High Visibility Safety Vest to their existing portfolio that also includes eye protection, hearing protection, respirators, knee pads and tethering. MILWAUKEE is committed to providing solutions that help the user STAY SAFE. STAY PRODUCTIVE.