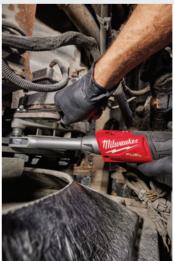

M18 FUEL 1/2" High Torque Impact Wrench

M18 FUEL 1/2" Controlled Mid-Torque Impact Wrench w/ TORQUE-SENSE

Compact Brushless 1/2" Hammer Drill/Driver

M18 Compact Brushless 1/4" Hex Impact Driver

M18 Rotary Lasers