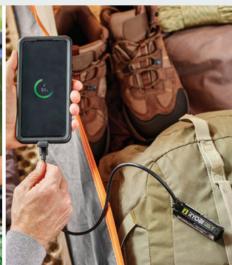

### **Power Sources**

RYOBI offers a comprehensive lineup of power solutions designed to meet a spectrum of needs. Whether you're on a jobsite, exploring the outdoors, tailgating with friends, or facing a power outage at home, our range of power solutions ensures your devices remain operational in any situation. Harnessing the reliability of USB LITHIUM, 18V ONE+, 40V, and 80V batteries, alongside dedicated power solutions, RYOBI offers safe and efficient alternatives to gas-powered systems. With products that support running appliances to topping up a mobile device, RYOBI offers a power solution to keep you connected and powered no matter your need.