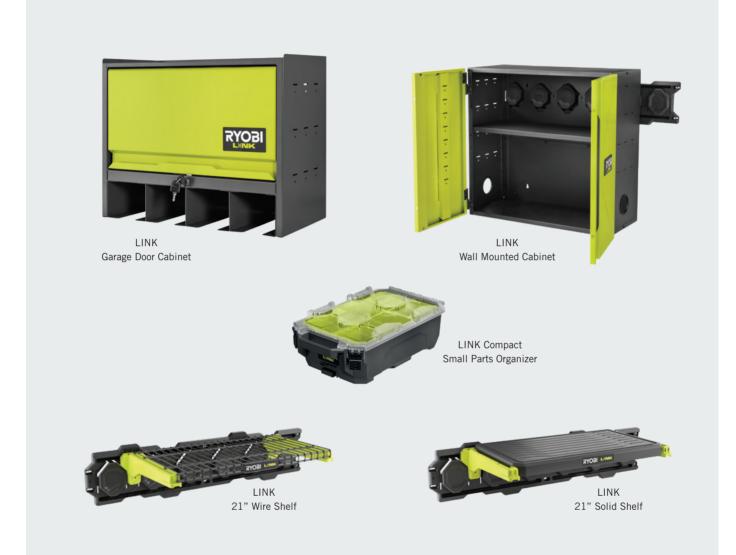

The RYOBI LINK Modular Storage System is a game-changer in organization, accessibility, and mobility. With a diverse range of wall and mobile solutions, LINK offers unparalleled customization, empowering users to streamline their lives wherever they go.

From home to the jobsite and everywhere in between, LINK revolutionizes organization, providing users with versatile and durable storage solutions tailored to their needs. With the release of new mobile and wall rail solutions in 2023 and further expansion planned for 2024, the LINK system continues to evolve, ensuring it remains the ultimate storage solution for users seeking seamless organization from the garage to the jobsite and beyond.

#### **ORGANIZE. ACCESS. TRANSPORT.**

Allowing users to Organize, Access, and Transport their lives, the RYOBI LINK Modular Storage System seamlessly connects wall and mobile storage needs. LINK creates an endlessly customizable storage solution for all users from homeowners to professionals, allowing them to own their space.