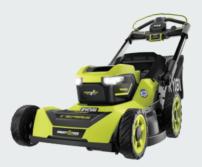

### **Lawn Mowers**

As the Number One Cordless Outdoor Power Brand, RYOBI offers a wide range of mowers across its 18V ONE+, 40V, and 80V families. The 18V ONE+ HP Brushless WHISPER SERIES 20" Lawn Mower harnesses the power of four 18V ONE+ batteries to provide a mower capable of mowing up to 1/3 of an acre on a single battery charge while allowing users to utilize those batteries on any of the additional 300+18V ONE+ products. The 80V HP Lithium Riding Lawn Tractor, RYOBI's newest riding lawn mower, provides the power equivalence of up to 23 HP and cut up to 2.5 acres on a single charge. Combined with a suite of attachments including bagging and mulching options, plus the ability to tow up to 500 lbs, these lawn tractors provide a cordless option to an entirely new segment of customers.

#### **FLAGSHIP PRODUCTS**

18V ONE+ HP Brushless WHISPER SERIES 20" Lawn Mower

40V HP Brushless WHISPER SERIES Self-Propelled AWD Multi-Blade 21" Lawn Mower

80V HP Brushless WHISPER SERIES 30" Cross Cut Self-Propelled Lawn Mower