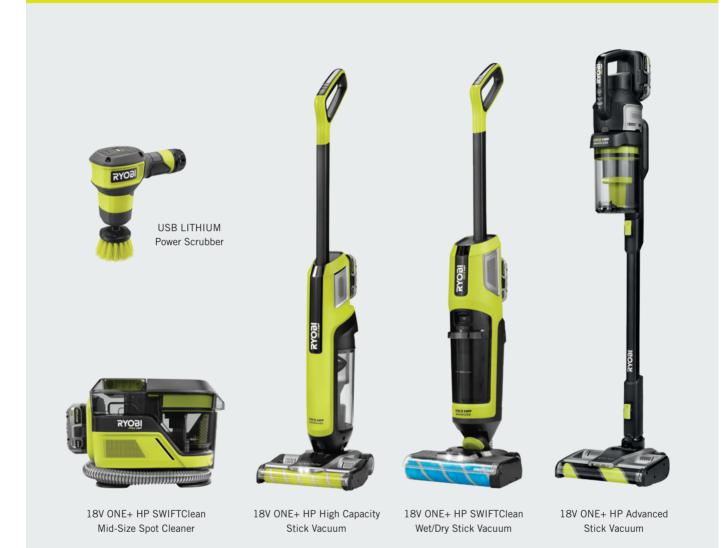

Anchored by robust vacuums, spot cleaners, scrubbers, power cleaners, and pressure washers, the RYOBI Cordless cleaning family delivers unparalleled performance and versatility. A highlight of 2023 was the introduction of the 18V ONE+ HP SWIFTClean Mid-Size Spot Cleaner boasting 4X more suction and best-in-class stain removal capabilities.

Looking ahead to 2024, RYOBI is set to expand its offerings with three new stick vacuums, led by the groundbreaking 18V ONE+ HP SWIFTClean Wet/Dry Stick Vacuum. This innovative addition not only enhances efficiency by combining vacuuming and mopping into a single task but also empowers users to tackle a myriad of messes on hard floors with ease.