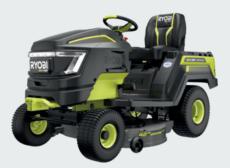

### **Lawn Mowers**

As the Number One Cordless Outdoor Power Brand, RYOBI offers a wide range of mowers across its 18V ONE+, 40V, and 80V families. The 18V ONE+ HP Brushless WHISPER SERIES 20" Lawn Mower harnesses the power of four 18V ONE+ batteries to provide a mower capable of mowing up to 1/3 of an acre on a single battery charge while allowing users to utilize those batteries on any of the additional 300+18V ONE+ products. The 80V HP Lithium Riding Lawn Tractor, RYOBI's newest riding lawn mower, provides the power equivalence of up to 23 HP and cut up to 2.5 acres on a single charge. Combined with a suite of attachments including bagging and mulching options, plus the ability to tow up to 500 lbs, these lawn tractors provide a cordless option to an entirely new segment of customers.