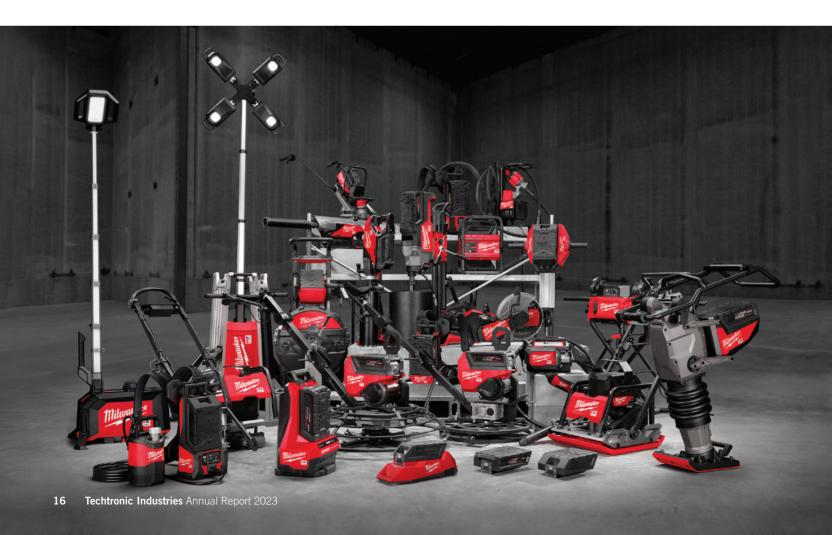

#### EQUIPMENT REDEFINED TRADE FOCUSED SYSTEM WIDE

**23 TOOLS** 

With the launch of the MILWAUKEE MX FUEL Equipment System, we entered the multi-billion dollar light equipment space. In 2023, we continued to push the expectations in battery and charging capabilities for the MX FUEL system. With the launch of the MX FUEL REDLITHIUM FORGE HD12.0 and XC8.0 Batteries, MILWAUKEE delivers more work per charge and can run battery-operated equipment longer than ever before. When paired with the new MX FUEL Super Charger, the new MX FUEL Batteries see charging times cut in half, increasing user productivity. These batteries will work with all previously released MX FUEL solutions along with the five new solutions launched in 2023.