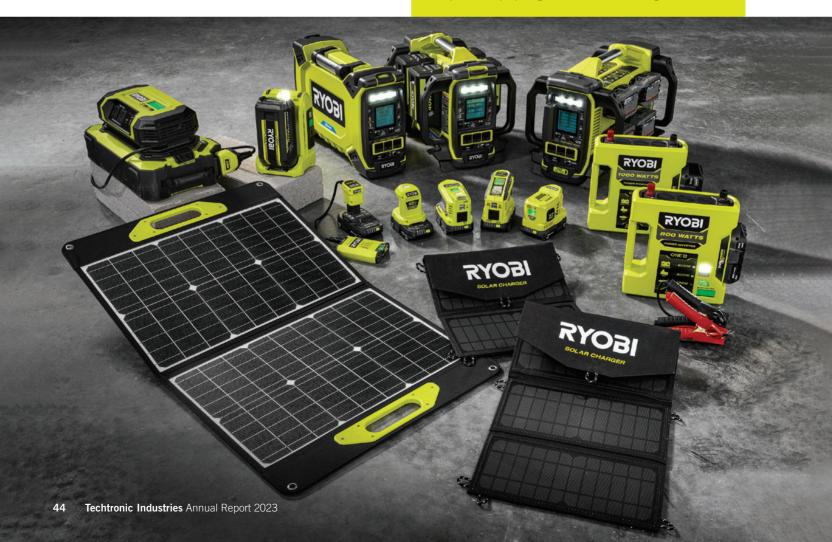

### **Power Sources**

RYOBI offers a comprehensive lineup of power solutions designed to meet a spectrum of needs. Whether you're on a jobsite, exploring the outdoors, tailgating with friends, or facing a power outage at home, our range of power solutions ensures your devices remain operational in any situation. Harnessing the reliability of USB LITHIUM, 18V ONE+, 40V, and 80V batteries, alongside dedicated power solutions, RYOBI offers safe and efficient alternatives to gas-powered systems. With products that support running appliances to topping up a mobile device, RYOBI offers a power solution to keep you connected and powered no matter your need.

#### **Cordless Power Stations**

RYOBI's portable power stations are tailored for on-the-go use, making them ideal companions for tailgating, camping, and at home outages. Say goodbye to the noise and fumes of gas generators; RYOBI's battery-powered options provide quiet, emission-free power for a range of devices including cell phones, laptops, lights, TVs, and even refrigerators.