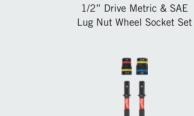

Strut Shearing Dies were also added to MILWAUKEE's line of solutions to support electricians and deliver accurate and consistent cuts every time when used with M18 FORCE LOGIC Single Channel Strut Shear. Additionally, MILWAUKEE launched a full line of SHOCKWAVE Impact Duty Lug Nut Wheel Sockets featuring an innovative ARMOR-GUARD Sleeve made with premium, durable plastic for lasting protection against cracking or shredding during wheel installation and removals.