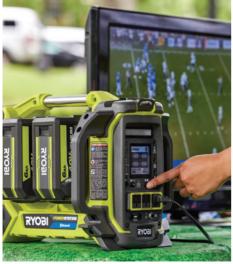

#### **Cordless Power Stations**

RYOBI's portable power stations are tailored for on-the-go use, making them ideal companions for tailgating, camping, and at home outages. Say goodbye to the noise and fumes of gas generators; RYOBI's battery-powered options provide quiet, emission-free power for a range of devices including cell phones, laptops, lights, TVs, and even refrigerators.