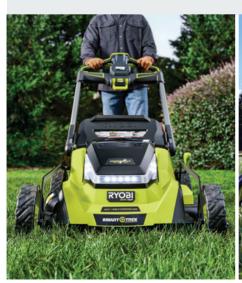

### **Lawn Mowers**

As the Number One Cordless Outdoor Power Brand, RYOBI offers a wide range of mowers across its 18V ONE+, 40V, and 80V families. The 18V ONE+ HP Brushless WHISPER SERIES 20" Lawn Mower harnesses the power of four 18V ONE+ batteries to provide a mower capable of mowing up to 1/3 of an acre on a single battery charge while allowing users to utilize those batteries on any of the additional 300+18V ONE+ products. The 80V HP Lithium Riding Lawn Tractor, RYOBI's newest riding lawn mower, provides the power equivalence of up to 23 HP and cut up to 2.5 acres on a single charge. Combined with a suite of attachments including bagging and mulching options, plus the ability to tow up to 500 lbs, these lawn tractors provide a cordless option to an entirely new segment of customers.

#### **FLAGSHIP PRODUCTS**

18V ONE+ HP Brushless WHISPER SERIES 20" Lawn Mower

40V HP Brushless WHISPER SERIES Self-Propelled AWD Multi-Blade 21" Lawn Mower

80V HP Brushless WHISPER SERIES 30" Cross Cut Self-Propelled Lawn Mower