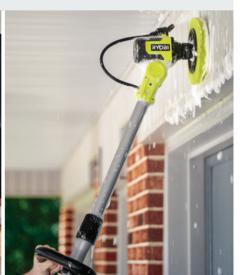

\*Based on Maximum Extension of Average Professional User

RYOBI continues to innovate and lead the way as the #1 DIY Tool Brand on the planet. The breadth of line, cordless convenience, and value of products, all compatible with a battery interface that has remained consistent since 1996, makes the RYOBI 18V ONE+Cordless System the platform of choice for users from DIYers to professionals. For tackling more demanding yardwork, the RYOBI 40V system provides gas performance with cordless convenience. The RYOBI 80V system, introduced in 2022, features the most powerful products to date from RYOBI, allowing users to eliminate gas and operate Zero Turn Riding Mowers, Lawn Tractors and more on clean, quiet, zero emission battery power.

# SETTING THE BAR HIGH AS THE #1 DIY TOOL BRAND

The RYOBI 18V ONE+ System features over 300 innovative product solutions, giving users the ultimate versatility and selection to get the job done. With cordless LITHIUM technology, RYOBI powers through almost anything. From drilling, cutting, fastening, and cleaning, to lighting, plumbing, trimming, mowing, and clearing, the ONE+ System gives users The Power To Do More.