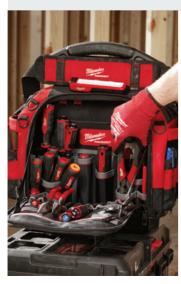

SHOCKWAVE Impact Duty

Single Channel Combination Strut Shearing Dies

38 Pc SAE Tap and Die PACKOUT Set

INSIDER
Box Ratchet Sockets

The PACKOUT Modular Storage System is the most versatile and durable modular storage system in the industry. Now with over 100 fully interchangeable solutions, the MILWAUKEE PACKOUT Modular Storage System continues to expand to meet the professional's tool storage, transportation and organization needs. In 2023, we introduced an expansion of Shop Storage, bringing the versatility of PACKOUT into the shop so users can fully customize their storage with wall plates, hooks, tool racks, tool holders and a cabinet that connects with all PACKOUT solutions. Also expanding in 2023 was the offering of PACKOUT Structured Tote and Tool bags, additional PACKOUT Drawer Tool Boxes and multiple hydration solutions, including multiple sizes of Insulated Bottles and Tumblers.