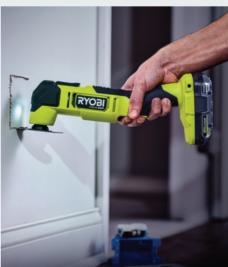

The system was introduced with a Cordless Screwdriver, Rotary Tool, Power Cutter and Power Carver, and has since expanded to over 20 solutions including categories such as lighting, air movement, and hobby & maker products. RYOBI is excited to continue its growth in this system in 2024 with USB LITHIUM providing compact, rechargeable solutions for cordless power and productivity.