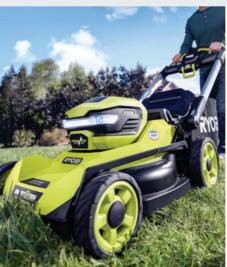

### **Lawn Mowers**

As the Number One Cordless Outdoor Power Brand, RYOBI offers a wide range of mowers across its 18V ONE+, 40V, and 80V families. The 18V ONE+ HP Brushless WHISPER SERIES 20" Lawn Mower harnesses the power of four 18V ONE+ batteries to provide a mower capable of mowing up to 1/3 of an acre on a single battery charge while allowing users to utilize those batteries on any of the additional 300+18V ONE+ products. The 80V HP Lithium Riding Lawn Tractor, RYOBI's newest riding lawn mower, provides the power equivalence of up to 23 HP and cut up to 2.5 acres on a single charge. Combined with a suite of attachments including bagging and mulching options, plus the ability to tow up to 500 lbs, these lawn tractors provide a cordless option to an entirely new segment of customers.

RYOBI's lineup of over 20 lawn mowers ensure that every user with any size yard can find a cordless option to fit their lawn maintenance needs.