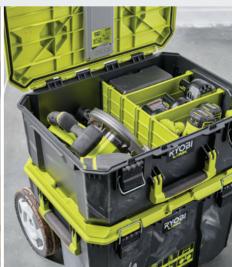

SHOCKWAVE Impact Duty

Single Channel Combination Strut Shearing Dies

38 Pc SAE Tap and Die PACKOUT Set

INSIDER
Box Ratchet Sockets

The PACKOUT Modular Storage System is the most versatile and durable modular storage system in the industry. Now with over 100 fully interchangeable solutions, the MILWAUKEE PACKOUT Modular Storage System continues to expand to meet the professional's tool storage, transportation and organization needs. In 2023, we introduced an expansion of Shop Storage, bringing the versatility of PACKOUT into the shop so users can fully customize their storage with wall plates, hooks, tool racks, tool holders and a cabinet that connects with all PACKOUT solutions. Also expanding in 2023 was the offering of PACKOUT Structured Tote and Tool bags, additional PACKOUT Drawer Tool Boxes and multiple hydration solutions, including multiple sizes of Insulated Bottles and Tumblers.

PACKOUT 10" Structured Tote

PACKOUT 15" Structured Tool Bag

PACKOUT 24oz Insulated Bottle – Red

PACKOUT 30oz Tumbler – Black

PACKOUT Multi-Depth 3-Drawer Tool Box

PACKOUT 4-Drawer Tool Box

PACKOUT Compact Wall Basket