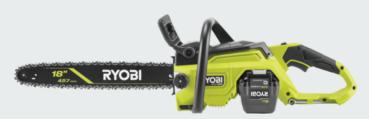

you to spend less time managing equipment and more time achieving your outdoor goals.









RYOBI 18V ONE+ HP, 40V HP, and 80V HP Brushless products deliver more power, runtime, durability, and speed using powerful brushless motors, advanced electronics, and high performance lithium technology. RYOBI HP Brushless products deliver everything users expect in their power tools, outdoor power equipment and beyond, while still providing the RYOBI battery platform compatibility they expect across the 18V ONE+, 40V, and 80V Platforms.

RYOBI'S WHISPER SERIES products are engineered to outperform their gas counterparts while being RYOBI's quietest range of products, allowing users to get maximum performance with quieter design.











40V HP Brushless WHISPER SERIES 20" Hybrid Air Cannon



40V HP Brushless 18" Chainsaw









### **Lawn Mowers**



As the Number One Cordless Outdoor Power Brand, RYOBI offers a wide range of mowers across its 18V ONE+, 40V, and 80V families. The 18V ONE+ HP Brushless WHISPER SERIES 20" Lawn Mower harnesses the power of four 18V ONE+ batteries to provide a mower capable of mowing up to 1/3 of an acre on a single battery charge while allowing users to utilize those batteries on any of the additional 300+18V ONE+ products. The 80V HP Lithium Riding Lawn Tractor, RYOBI's newest riding lawn mower, provides the power equivalence of up to 23 HP and cut up to 2.5 acres on a single charge. Combined with a suite of attachments including bagging and mulching options, plus the ability to tow up to 500 lbs, these lawn tractors provide a cordless optio