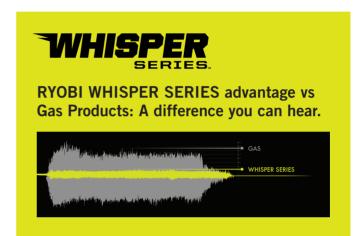

RYOBI'S WHISPER SERIES products are engineered to outperform their gas counterparts while being RYOBI's quietest range of products, allowing users to get maximum performance with quieter design.

40V HP Brushless WHISPER SERIES 20" Hybrid Air Cannon

### WHISPER

RYOBI is well positioned to lead the transition from gas to battery-powered outdoor power equipment and extend our leadership position in noise reduction with an expanded lineup of RYOBI WHISPER SERIES products. These products are focused on addressing the growing number of regions and areas introducing restrictions on the usage of gas-powered outdoor equipment that emit harmful carbon emissions and generate unacceptable levels of noise. RYOBI WHISPER SERIES products are more powerful and engineered to be quieter by design.