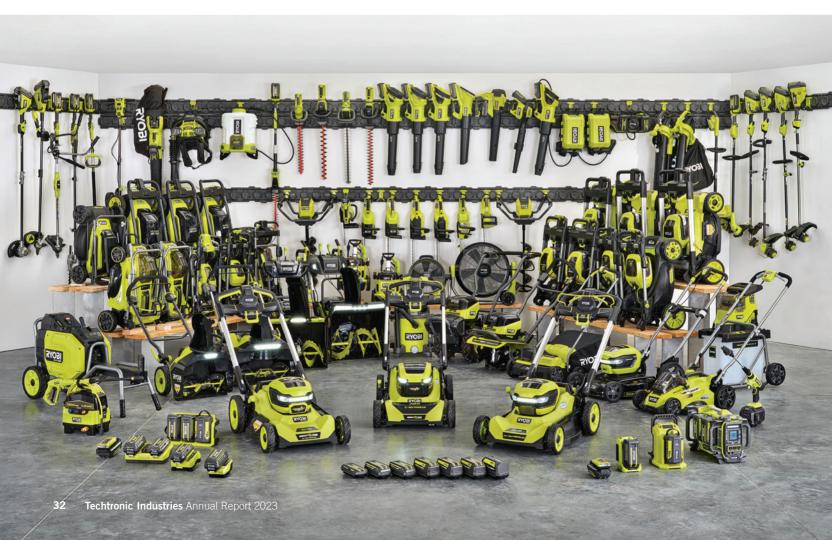

\*Based on Maximum Extension of Average Professional User

RYOBI continues to innovate and lead the way as the #1 DIY Tool Brand on the planet. The breadth of line, cordless convenience, and value of products, all compatible with a battery interface that has remained consistent since 1996, makes the RYOBI 18V ONE+Cordless System the platform of choice for users from DIYers to professionals. For tackling more demanding yardwork, the RYOBI 40V system provides gas performance with cordless convenience. The RYOBI 80V system, introduced in 2022, features the most powerful products to date from RYOBI, allowing users to eliminate gas and operate Zero Turn Riding Mowers, Lawn Tractors and more on clean, quiet, zero emission battery power.

# SETTING THE BAR HIGH AS THE #1 DIY TOOL BRAND

The RYOBI 18V ONE+ System features over 300 innovative product solutions, giving users the ultimate versatility and selection to get the job done. With cordless LITHIUM technology, RYOBI powers through almost anything. From drilling, cutting, fastening, and cleaning, to lighting, plumbing, trimming, mowing, and clearing, the ONE+ System gives users The Power To Do More.