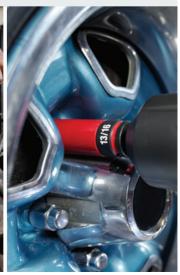

Strut Shearing Dies were also added to MILWAUKEE's line of solutions to support electricians and deliver accurate and consistent cuts every time when used with M18 FORCE LOGIC Single Channel Strut Shear. Additionally, MILWAUKEE launched a full line of SHOCKWAVE Impact Duty Lug Nut Wheel Sockets featuring an innovative ARMOR-GUARD Sleeve made with premium, durable plastic for lasting protection against cracking or shredding during wheel installation and removals.