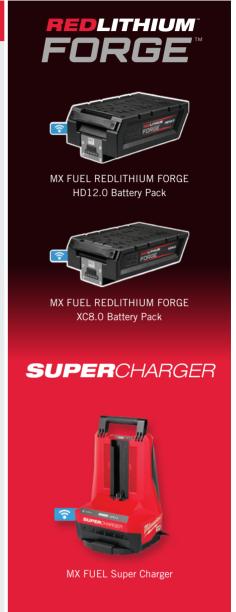

#### EQUIPMENT REDEFINED TRADE FOCUSED SYSTEM WIDE

**23 TOOLS** 

With the launch of the MILWAUKEE MX FUEL Equipment System, we entered the multi-billion dollar light equipment space. In 2023, we continued to push the expectations in battery and charging capabilities for the MX FUEL system. With the launch of the MX FUEL REDLITHIUM FORGE HD12.0 and XC8.0 Batteries, MILWAUKEE delivers more work per charge and can run battery-operated equipment longer than ever before. When paired with the new MX FUEL Super Charger, the new MX FUEL Batteries see charging times cut in half, increasing user productivity. These batteries will work with all previously released MX FUEL solutions along with the five new solutions launched in 2023.