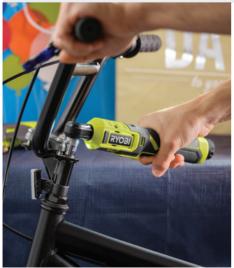

The system was introduced with a Cordless Screwdriver, Rotary Tool, Power Cutter and Power Carver, and has since expanded to over 20 solutions including categories such as lighting, air movement, and hobby & maker products. RYOBI is excited to continue its growth in this system in 2024 with USB LITHIUM providing compact, rechargeable solutions for cordless power and productivity.