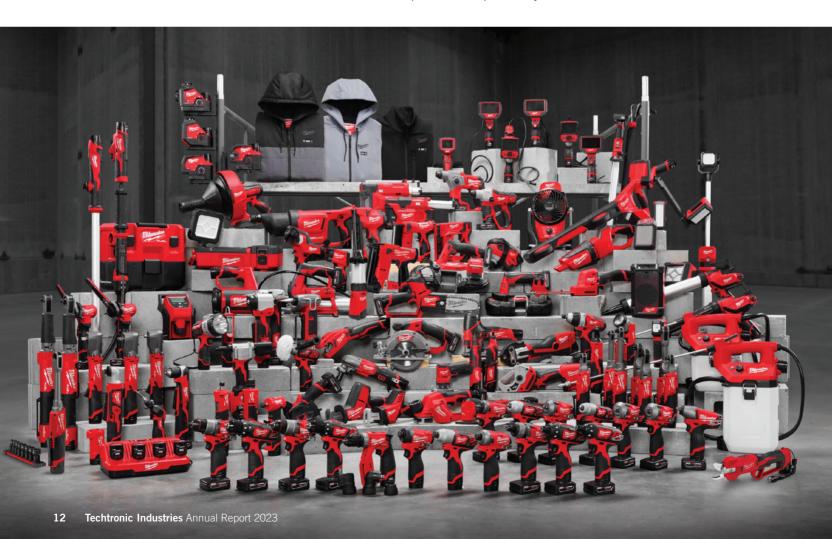

**153 TOOLS** 

MILWAUKEE continues to lead the subcompact category with innovative solutions that deliver portable productivity and performance. In 2023, the expansion of the M12 system included multiple trade-dedicated solutions. For the carpenter and remodeler, the new M12 FUEL Barrel Grip Jig Saw delivers unrivaled performance in a compact structure. The automotive technician was delivered the ultimate ratchet solution and unrivaled access with the M12 FUEL INSIDER Extended Reach Box Ratchet. The continued focus on the users' needs can be seen in these and all the other M12 solutions delivered in 2023.

M12 FUEL Jig Saw

M12 FUEL 18 Gauge Compact Brad Nailer

M12 Brushless Rotary Tool

M12 FUEL INSIDER Extended Reach Box Ratchet

M12 Brushless 2" Planer

M12 PACKOUT Flood Light w/ USB Charging

M12 Auto Technician Borescope