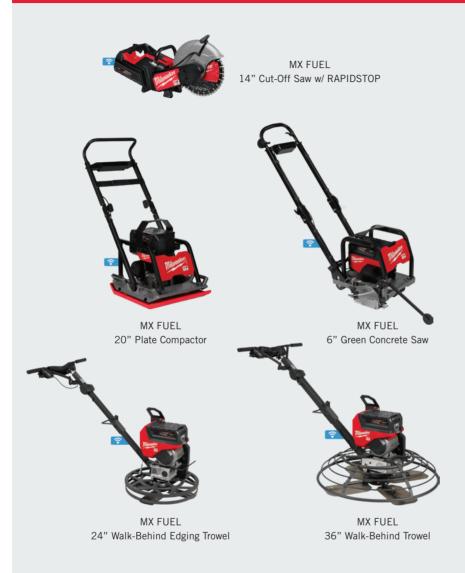

#### EQUIPMENT REDEFINED TRADE FOCUSED SYSTEM WIDE

**23 TOOLS** 

With the launch of the MILWAUKEE MX FUEL Equipment System, we entered the multi-billion dollar light equipment space. In 2023, we continued to push the expectations in battery and charging capabilities for the MX FUEL system. With the launch of the MX FUEL REDLITHIUM FORGE HD12.0 and XC8.0 Batteries, MILWAUKEE delivers more work per charge and can run battery-operated equipment longer than ever before. When paired with the new MX FUEL Super Charger, the new MX FUEL Batteries see charging times cut in half, increasing user productivity. These batteries will work with all previously released MX FUEL solutions along with the five new solutions launched in 2023.