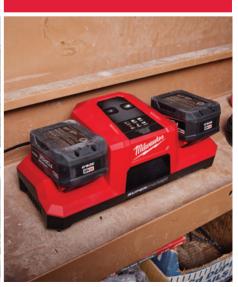

**284 TOOLS** 

MILWAUKEE introduced the next leap forward in world leading battery and charging technology with the new M18 REDLITHIUM FORGE XC6.0 Battery and M18 Dual Bay Simultaneous Super Charger. These solutions continue the leadership MILWAUKEE provides tradespeople with the most powerful, fastest charging and longest life battery. Together, they maximize user productivity by driving the capability of the M18 system forward, while providing full compatibility with all M18 tools. This advancement in battery and charging technologies, along with numerous other trade-focused solutions launched in 2023 gives credence to those committed to the M18 system that MILWAUKEE is dedicated to continuing advancements on this platform.