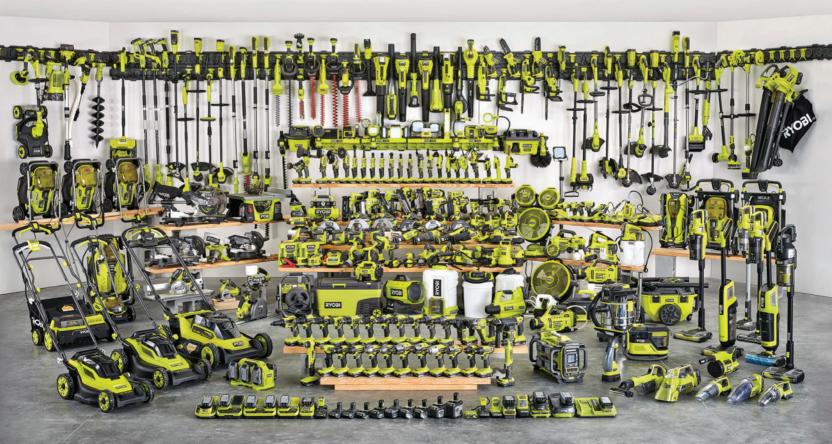

# SETTING THE BAR HIGH AS THE #1 DIY TOOL BRAND

The RYOBI 18V ONE+ System features over 300 innovative product solutions, giving users the ultimate versatility and selection to get the job done. With cordless LITHIUM technology, RYOBI powers through almost anything. From drilling, cutting, fastening, and cleaning, to lighting, plumbing, trimming, mowing, and clearing, the ONE+ System gives users The Power To Do More.

Best of all, RYOBI stayed true to its same 18V battery platform giving its users peace of mind as they expand their collections. The newest products and batteries from RYOBI's 18V ONE+ System are compatible with the same RYOBI tools and batteries from 1996. So no matter our user's interest or skill level, whether they're on the jobsite or at home, there's a ONE+ product for everyone.