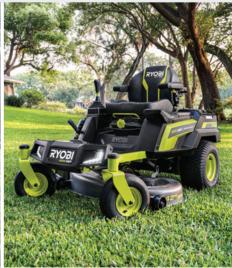

### **Lawn Mowers**

As the Number One Cordless Outdoor Power Brand, RYOBI offers a wide range of mowers across its 18V ONE+, 40V, and 80V families. The 18V ONE+ HP Brushless WHISPER SERIES 20" Lawn Mower harnesses the power of four 18V ONE+ batteries to provide a mower capable of mowing up to 1/3 of an acre on a single battery charge while allowing users to utilize those batteries on any of the additional 300+18V ONE+ products. The 80V HP Lithium Riding Lawn Tractor, RYOBI's newest riding lawn mower, provides the power equivalence of up to 23 HP and cut up to 2.5 acres on a single charge. Combined with a suite of attachments including bagging and mulching options, plus the ability to tow up to 500 lbs, these lawn tractors provide a cordless option to an entirely new segment of customers.

RYOBI's lineup of over 20 lawn mowers ensure that every user with any size yard can find a cordless option to fit their lawn maintenance needs.