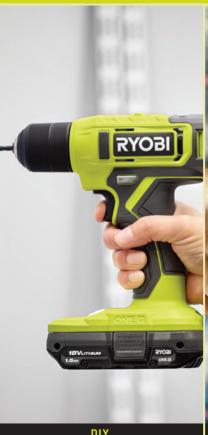

\*Based on Maximum Extension of Average Professional User

RYOBI continues to innovate and lead the way as the #1 DIY Tool Brand on the planet. The breadth of line, cordless convenience, and value of products, all compatible with a battery interface that has remained consistent since 1996, makes the RYOBI 18V ONE+Cordless System the platform of choice for users from DIYers to professionals. For tackling more demanding yardwork, the RYOBI 40V system provides gas performance with cordless convenience. The RYOBI 80V system, introduced in 2022, features the most powerful products to date from RYOBI, allowing users to eliminate gas and operate Zero Turn Riding Mowers, Lawn Tractors and more on clean, quiet, zero emission battery power.

# SETTING THE BAR HIGH AS THE #1 DIY TOOL BRAND

The RYOBI 18V ONE+ System features over 300 innovative product solutions, giving users the ultimate versatility and selection to get the job done. With cordless LITHIUM technology, RYOBI powers through almost anything. From drilling, cutting, fastening, and cleaning, to lighting, plumbing, trimming, mowing, and clearing, the ONE+ System gives users The Power To Do More.