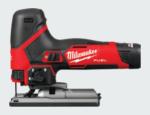

**153 TOOLS** 

MILWAUKEE continues to lead the subcompact category with innovative solutions that deliver portable productivity and performance. In 2023, the expansion of the M12 system included multiple trade-dedicated solutions. For the carpenter and remodeler, the new M12 FUEL Barrel Grip Jig Saw delivers unrivaled performance in a compact structure. The automotive technician was delivered the ultimate ratchet solution and unrivaled access with the M12 FUEL INSIDER Extended Reach Box Ratchet. The continued focus on the users' needs can be seen in these and all the other M12 solutions delivered in 2023.

M12 FUEL Jig Saw

M12 FUEL 18 Gauge Compact Brad Nailer

M12 Brushless Rotary Tool

M12 FUEL INSIDER Extended Reach Box Ratchet

M12 Brushless 2" Planer

M12 PACKOUT Flood Light w/ USB Charging

M12 Auto Technician Borescope