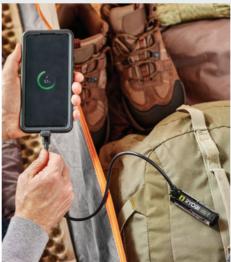

80V HP Brushless 42" Lithium Electric Riding Lawn Tractor

80V HP Brushless 54" Lithium Electric Zero Turn Riding Mower

RYOBI USB LITHIUM products, introduced in 2022, power a line of handheld portable solutions replacing tools usually powered by disposable alkalaine batteries. All USB LITHIUM batteries are easily recharged via any USB-C cable.

The system was introduced with a Cordless Screwdriver, Rotary Tool, Power Cutter and Power Carver, and has since expanded to over 20 solutions including categories such as lighting, air movement, and hobby & maker products. RYOBI is excited to continue its growth in this system in 2024 with USB LITHIUM providing compact, rechargeable solutions for cordless power and productivity.