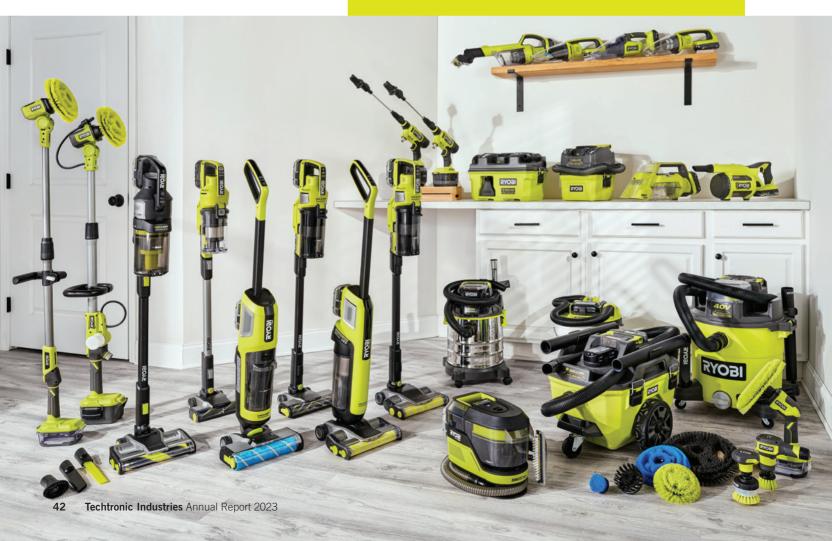

# **Cordless Cleaning**

RYOBI is a pioneering force in cordless cleaning, redefining industry standards with its expansive product line. From the USB LITHIUM, 18V ONE+, to the 40V platforms, RYOBI offers a comprehensive array of cleaning tools meticulously engineered to cater to diverse user needs.

Anchored by robust vacuums, spot cleaners, scrubbers, power cleaners, and pressure washers, the RYOBI Cordless cleaning family delivers unparalleled performance and versatility. A highlight of 2023 was the introduction of the 18V ONE+ HP SWIFTClean Mid-Size Spot Cleaner boasting 4X more suction and best-in-class stain removal capabilities.

With a commitment to innovation and excellence, RYOBI maintains its position at the forefront of the cordless cleaning industry. Backed by cutting-edge battery technology that powers expansive cordless systems, RYOBI continues to set the standard for comprehensive and effective cleaning solutions.

#### **Cleaning Unplugged**

Make chores easier with RYOBI cordless cleaning products. Easy-to-use and ergonomic, RYOBI has all users cleaning needs covered from vacuums to scrubbers, power cleaners and more. Power through the mess without breaking a sweat.