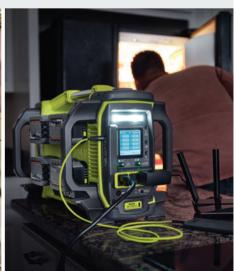

#### **Cordless Power Stations**

RYOBI's portable power stations are tailored for on-the-go use, making them ideal companions for tailgating, camping, and at home outages. Say goodbye to the noise and fumes of gas generators; RYOBI's battery-powered options provide quiet, emission-free power for a range of devices including cell phones, laptops, lights, TVs, and even refrigerators.