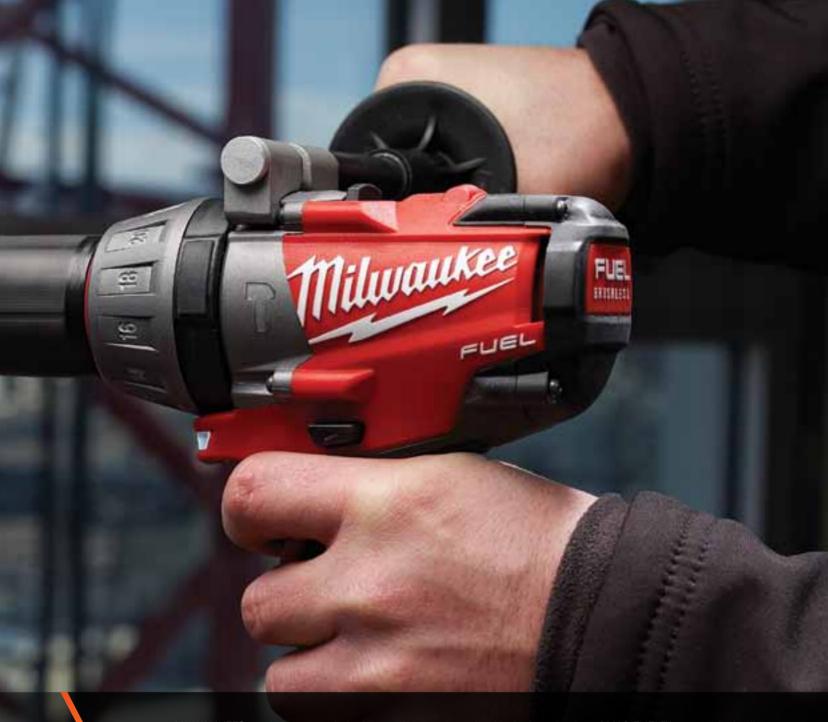

## Powerful Brands

MILWAUKEE® continues to revolutionize cordless power tools with the introduction of M18 FUEL™ – an exclusive line of extreme-performance cordless power tools designed to deliver unmatched productivity. As a leader in cordless tool development, MILWAUKEE® has integrated three ground-breaking technologies: POWERSTATE™ brushless motor, REDLITHIUM™ battery technology, and REDLINK PLUS™ Intelligence, to provide a new class in durability, run-time and performance for the professional tradesman.

The new POWERSTATE™ brushless motor works harder and lives longer than all leading competitors, and will deliver years of maintenance-free performance. MILWAUKEE® REDLITHIUM™ batteries provide significantly more run-time, power and recharges than any other lithium products on the market. REDLITHIUM™ batteries operate cooler and perform in climates as low as 0°F/-18°C with fade free power. REDLINK PLUS™ Intelligence hardware and software is the world's most advanced system of cordless power tool electronics that maximize performance and integrates a full-circle communication between tool, battery and charger, and constantly monitors this internal network to maintain ideal conditions.