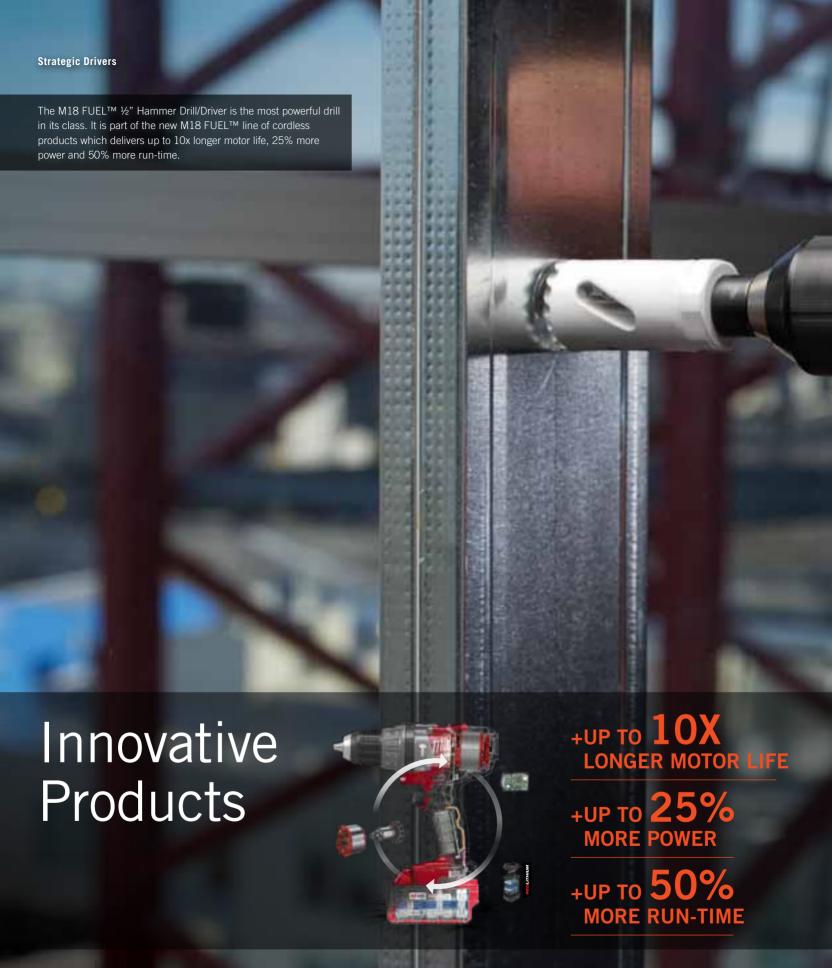

## Powerful Brands

MILWAUKEE® continues to revolutionize cordless power tools with the introduction of M18 FUEL™ – an exclusive line of extreme-performance cordless power tools designed to deliver unmatched productivity. As a leader in cordless tool development, MILWAUKEE® has integrated three ground-breaking technologies: POWERSTATE™ brushless motor, REDLITHIUM™ battery technology, and REDLINK PLUS™ Intelligence, to provide a new class in durability, run-time and performance for the professional tradesman.

The new POWERSTATE™ brushless motor works harder and lives longer than all leading competitors, and will deliver years of maintenance-free performance. MILWAUKEE® REDLITHIUM™ batteries provide significantly more run-time, power and recharges than any other lithium products on the market. REDLITHIUM™ batteries operate cooler and perform in climates as low as 0°F/-18°C with fade free power. REDLINK PLUS™ Intelligence hardware and software is the world's most advanced system of cordless power tool electronics that maximize performance and integrates a full-circle communication between tool, battery and charger, and constantly monitors this internal network to maintain ideal conditions.