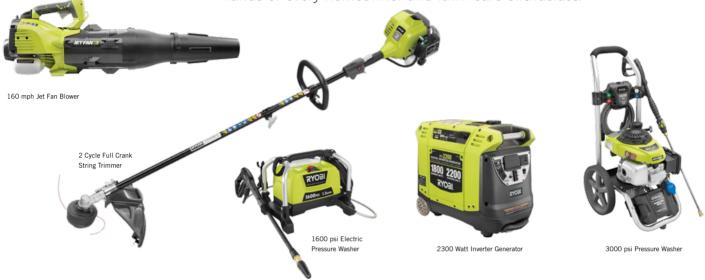

## **Outdoor Products**

RYOBI Outdoor Products is proud to produce petrol powered products that withstand the test of time. Premium engines and pro-style features are built into each petrol powered pressure washer, string trimmer, hedge trimmer, blower, chain saw, and generator. This commitment to quality allows RYOBI brand to put top-notch lawn equipment into the hands of every homeowner and lawn care enthusiast.