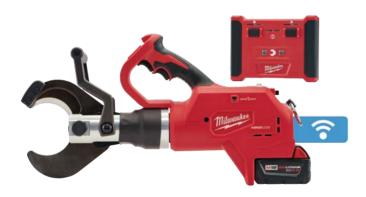

### **Industrial Power Tools**

High-force applications have been made easier thanks to MILWAUKEE's FORCE LOGIC solutions. Designed to optimize ergonomics, speed and reliability, these powerful cordless tools reduce user fatigue and optimize workflow even in the most challenging environments.

### **FORCE**LOGIC<sup>™</sup>

M18 FORCE LOGIC Cable Cutter Kit with 477 ACSR Jaws

M12 TRAPSNAKE 6" Toilet Auger

M18 FORCE LOGIC 3" Underground Cable Cutter w/ Wireless Remote

M12 Drain Snake