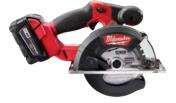

## 

M18 FUEL SURGE 1/4" Hex Hydraulic Driver

M18 FUEL 1/2" Mid-Torque Impact Wrench Kit w/ Pin Detent

M18 FUEL Drywall Screw Gun

M18 FUEL Metal Cutting Circular Saw

M18 FUEL 1" SDS Plus D-Handle Rotary Hammer