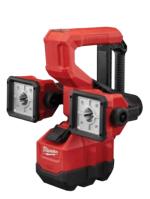

# M12 M18 HIGH OUTPUT LIGHTING

ADAPTS. PERFORMS. SURVIVES.

M12 LED Metal Flashlight

M18 RADIUS LED Compact Site Light w/ ONE-KEY