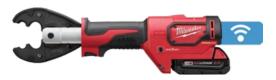

### **Industrial Power Tools**

High-force applications have been made easier thanks to MILWAUKEE's FORCE LOGIC solutions. Designed to optimize ergonomics, speed and reliability, these powerful cordless tools reduce user fatigue and optimize workflow even in the most challenging environments.

### **FORCE**LOGIC<sup>™</sup>

M18 FORCE LOGIC Cable Cutter Kit with 477 ACSR Jaws

M12 TRAPSNAKE 6" Toilet Auger

M18 FORCE LOGIC 3" Underground Cable Cutter w/ Wireless Remote

M12 Drain Snake