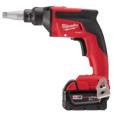

## 

M18 FUEL SURGE 1/4" Hex Hydraulic Driver

M18 FUEL 1/2" Mid-Torque Impact Wrench Kit w/ Pin Detent

M18 FUEL Drywall Screw Gun

M18 FUEL Metal Cutting Circular Saw

M18 FUEL 1" SDS Plus D-Handle Rotary Hammer