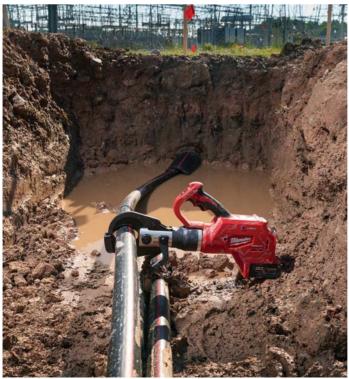

### **Industrial Power Tools**

High-force applications have been made easier thanks to MILWAUKEE's FORCE LOGIC solutions. Designed to optimize ergonomics, speed and reliability, these powerful cordless tools reduce user fatigue and optimize workflow even in the most challenging environments.

### **FORCE**LOGIC<sup>™</sup>

M18 FORCE LOGIC Cable Cutter Kit with 477 ACSR Jaws

M12 TRAPSNAKE 6" Toilet Auger

M18 FORCE LOGIC 3" Underground Cable Cutter w/ Wireless Remote

M12 Drain Snake