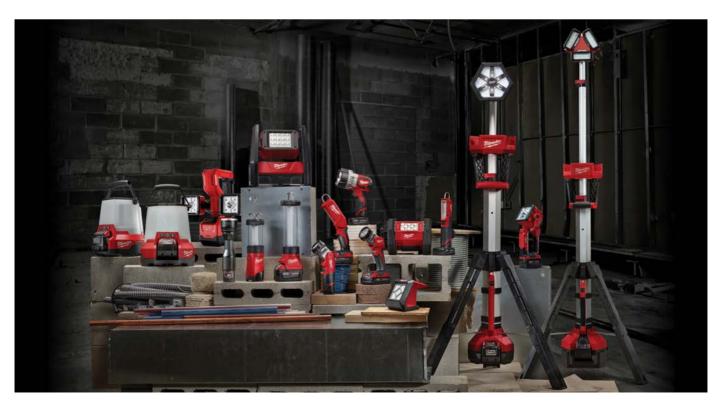

### **Industrial Power Tools**

In 2016, the MILWAUKEE brand burst onto the scene with head-turning innovations in High Output Lighting. From work lights to site lights and flood lights to tower lights, these cordless LED solutions adapt, perform, and survive the harsh jobsite conditions that tradesman encounter daily.

# M12 M18 HIGH OUTPUT LIGHTING

ADAPTS. PERFORMS. SURVIVES.

M12 LED Metal Flashlight

M18 RADIUS LED Compact Site Light w/ ONE-KEY

# M12 M18 HIGH OUTPUT LIGHTING

ADAPTS. PERFORMS. SURVIVES.

M18 LED Utility Bucket Light

M18 ROCKET LED Tower Light/Charger