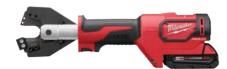

### **Industrial Power Tools**

High-force applications have been made easier thanks to MILWAUKEE's FORCE LOGIC solutions. Designed to optimize ergonomics, speed and reliability, these powerful cordless tools reduce user fatigue and optimize workflow even in the most challenging environments.

M18 FORCE LOGIC 6T Crimper with D3 Grooves and Fixed BG Die