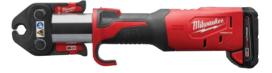

### **Industrial Power Tools**

High-force applications have been made easier thanks to MILWAUKEE's FORCE LOGIC solutions. Designed to optimize ergonomics, speed and reliability, these powerful cordless tools reduce user fatigue and optimize workflow even in the most challenging environments.

### **FORCE**LOGIC<sup>™</sup>

M18 FORCE LOGIC 6 Ton Knockout Tool

M18 FORCE LOGIC 600 MCM Cu/350 MCM Al Crimper

M18 FORCE LOGIC Press Tool