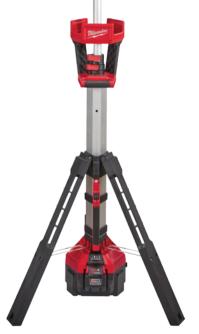

# M12 M18 HIGH OUTPUT LIGHTING

ADAPTS. PERFORMS. SURVIVES.

M18 LED Utility Bucket Light

M18 ROCKET LED Tower Light/Charger