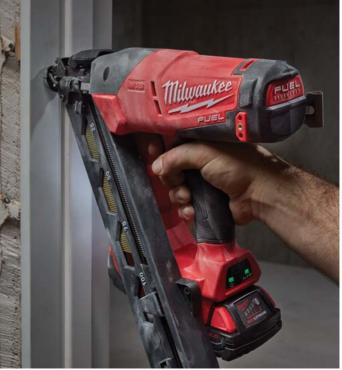

M18 FUEL 7" Variable Speed Polisher

M18 FUEL 10" Dual Bevel Sliding Compound Miter Saw

M18 FUEL 16 Gauge Straight Finish Nailer

M18 FUEL 15 Gauge Finish Nailer