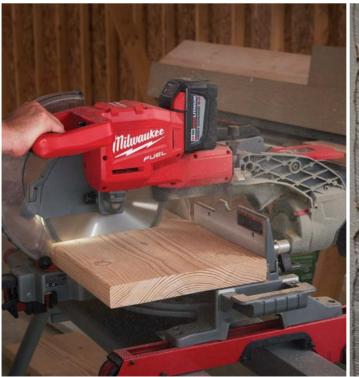

M18 FUEL 7" Variable Speed Polisher

M18 FUEL 10" Dual Bevel Sliding Compound Miter Saw

M18 FUEL 16 Gauge Straight Finish Nailer

M18 FUEL 15 Gauge Finish Nailer