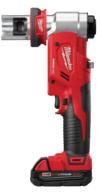

### **Industrial Power Tools**

High-force applications have been made easier thanks to MILWAUKEE's FORCE LOGIC solutions. Designed to optimize ergonomics, speed and reliability, these powerful cordless tools reduce user fatigue and optimize workflow even in the most challenging environments.

### **FORCE**LOGIC<sup>™</sup>

M18 FORCE LOGIC 6 Ton Knockout Tool

M18 FORCE LOGIC 600 MCM Cu/350 MCM Al Crimper

M18 FORCE LOGIC Press Tool