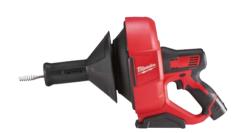

# M12 PLUMBING SOLUTIONS

### **FORCE**LOGIC<sup>™</sup>

M18 FORCE LOGIC Cable Cutter Kit with 477 ACSR Jaws

M12 TRAPSNAKE 6" Toilet Auger

M18 FORCE LOGIC 3" Underground Cable Cutter w/ Wireless Remote

M12 Drain Snake