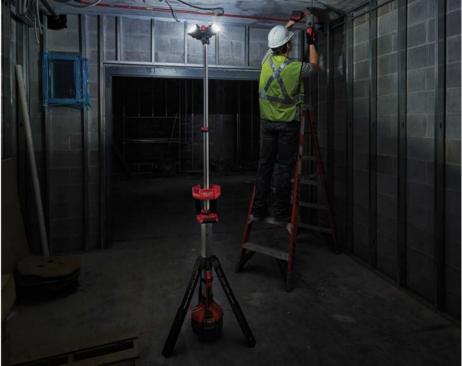

### **Industrial Power Tools**

In 2016, the MILWAUKEE brand burst onto the scene with head-turning innovations in High Output Lighting. From work lights to site lights and flood lights to tower lights, these cordless LED solutions adapt, perform, and survive the harsh jobsite conditions that tradesman encounter daily.

# M12 M18 HIGH OUTPUT LIGHTING

ADAPTS. PERFORMS. SURVIVES.

M12 LED Metal Flashlight

M18 RADIUS LED Compact Site Light w/ ONE-KEY

# M12 M18 HIGH OUTPUT LIGHTING

ADAPTS. PERFORMS. SURVIVES.

M18 LED Utility Bucket Light

M18 ROCKET LED Tower Light/Charger