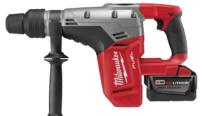

#### **Industrial Power Tools**



The MILWAUKEE M18 cordless system represents the ultimate synergy of professional grade power, extreme performance and superior ergonomics. The flagship of the family, M18 FUEL, delivers solutions that are the highest performing tools in their class. With the introduction of the revolutionary M18 REDLITHIUM HIGH DEMAND 9.0 battery pack, the MILWAUKEE brand shattered cordless expectations by providing long-lasting power in the most demanding of applications.







M18 FUEL SAWZALL Recip Saw w/ ONE-KEY









M18 FUEL 1-9/16" SDS Max Rotary Hammer



## 



M18 FUEL SURGE 1/4" Hex Hydraulic Driver



M18 FUEL 1/2" Mid-Torque Impact Wrench Kit w/ Pin Detent



M18 FUEL Drywall Screw Gun



M18 FUEL Metal Cutting Circular Saw



M18 FUEL 1" SDS Plus D-Handle Rotary Hammer



M18 FUEL 7" Variable Speed Polisher



M18 FUEL 10" Dual Bevel Sliding Compound Miter Saw



M18 FUEL 16 Gauge Straight Finish Nailer



M18 FUEL 15 Gauge Finish Nailer





### **Industrial Power Tools**



In 2016, the MILWAUKEE brand burst onto the scene with head-turning innovations in High Output Lighting. From work lights to site lights and flood lights to tower lights, these cordless LED solutions adapt, perform, and survive the harsh jobsite conditions that tradesman encounter daily.





M12 ROVER LED Flood Light