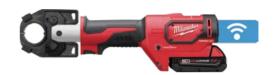

### **Industrial Power Tools**

High-force applications have been made easier thanks to MILWAUKEE's FORCE LOGIC solutions. Designed to optimize ergonomics, speed and reliability, these powerful cordless tools reduce user fatigue and optimize workflow even in the most challenging environments.

### **FORCE**LOGIC<sup>™</sup>

M18 FORCE LOGIC Cable Cutter Kit with 477 ACSR Jaws

M12 TRAPSNAKE 6" Toilet Auger

M18 FORCE LOGIC 3" Underground Cable Cutter w/ Wireless Remote

M12 Drain Snake