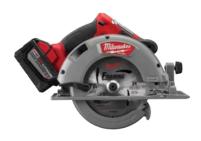

## 

M18 FUEL SURGE 1/4" Hex Hydraulic Driver

M18 FUEL 1/2" Mid-Torque Impact Wrench Kit w/ Pin Detent

M18 FUEL Drywall Screw Gun

M18 FUEL Metal Cutting Circular Saw

M18 FUEL 1" SDS Plus D-Handle Rotary Hammer