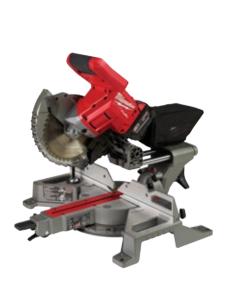

### 

As the flagship of the M18 system, M18 FUEL products deliver solutions that are the highest performing tools in their class. Engineered for the most demanding tradesmen, all M18 FUEL products feature three MILWAUKEE-exclusive innovations — The POWERSTATE brushless motor, REDLITHIUM battery pack and REDLINK PLUS intelligence hardware and software — that deliver unmatched power, run-time and durability on the jobsite.

M18 FUEL 7-1/4" Dual Bevel Sliding Compound Miter Saw

M18 FUEL HACKZALL One-Handed Recip Saw

M18 FUEL 1/2" High Torque Impact Wrench w/ Friction Ring

M18 FUEL w/ ONE-KEY 1/2" High Torque Impact Wrench w/ Friction Ring