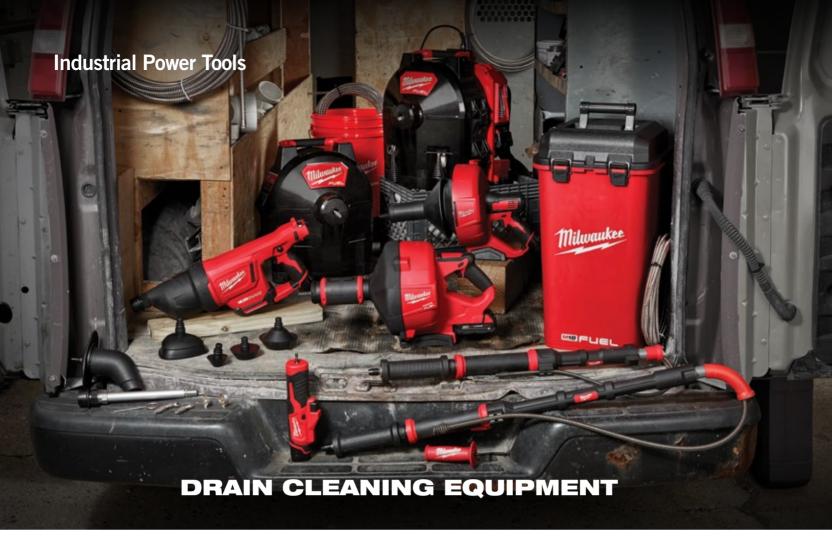

As one of the first to bring cordless solutions to the user, MILWAUKEE is committed to providing drain cleaning professionals with the most portable and versatile drain cleaning solutions. Through a thorough evaluation of the job at hand — the frustrations, needs, previous limitations — MILWAUKEE sets out to completely rethink a solution, delivering game-changing innovation. MILWAUKEE is committed to developing solutions that improve the ability for drain cleaning professionals to service more calls with less hassle.

M12 AIRSNAKE Drain Cleaning Air Gun

M18 FUEL Drain Snake w/ CABLE DRIVE Locking Feed System

M18 FUEL SWITCH PACK Sectional Drum System Kit