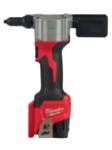

M18 FUEL Mud Mixer w/ 180° Handle

M12 Soldering Iron

M12 3/8" Crown Stapler

M12 Rivet Tool