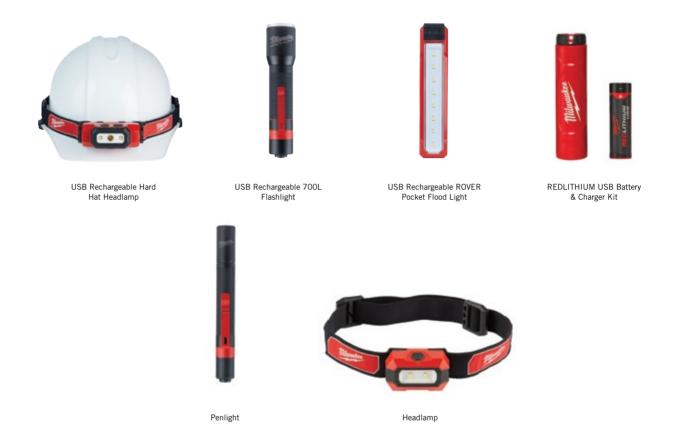

#### **PERSONAL LIGHTING**

MILWAUKEE delivers the industry's first line of trade-focused, high performance personal lights designed to adapt, perform and survive. Built to withstand the toughest conditions on and off the jobsite, MILWAUKEE lights combine the best cordless battery and LED technology delivering convenient, portable solutions that increase productivity and safety.