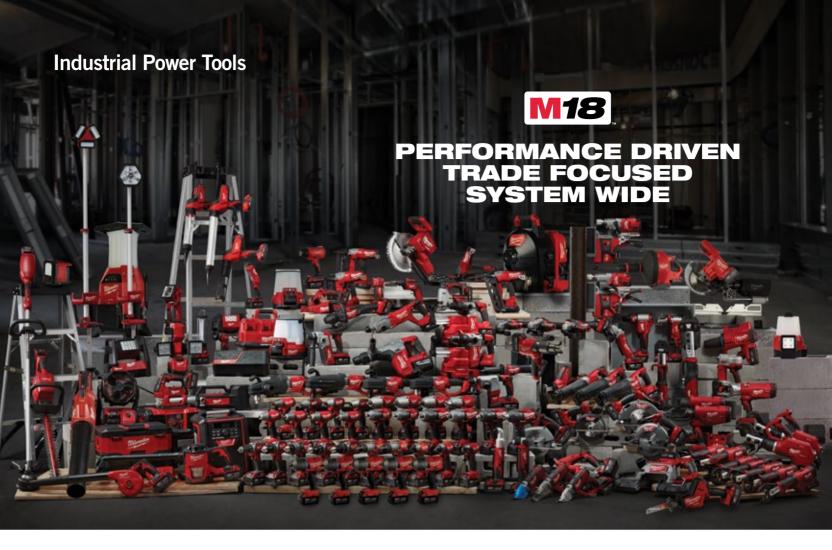

The MILWAUKEE M18 cordless system represents the ultimate synergy of game-changing performance, professional grade power and extreme durability. Powered by REDLITHIUM battery technology for unmatched run-time, the system couples patented technologies with innovative motors and advanced electronics for an experience like none other. The fastest-growing cordless tool platform in the industry, M18 is a testament to MILWAUKEE's commitment to improve jobsite productivity by providing performance-driven and trade-focused solutions so users can perform an entire day's work on one battery system. MILWAUKEE offers more than 150 performance-driven solutions that are fully compatible with the M18 system.