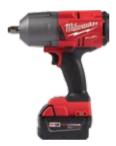

### 

As the flagship of the M18 system, M18 FUEL products deliver solutions that are the highest performing tools in their class. Engineered for the most demanding tradesmen, all M18 FUEL products feature three MILWAUKEE-exclusive innovations — The POWERSTATE brushless motor, REDLITHIUM battery pack and REDLINK PLUS intelligence hardware and software — that deliver unmatched power, run-time and durability on the jobsite.

M18 FUEL 7-1/4" Dual Bevel Sliding Compound Miter Saw

M18 FUEL HACKZALL One-Handed Recip Saw

M18 FUEL 1/2" High Torque Impact Wrench w/ Friction Ring

M18 FUEL w/ ONE-KEY 1/2" High Torque Impact Wrench w/ Friction Ring