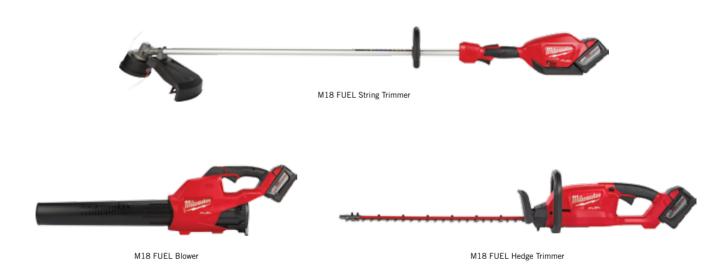

## 

From landscaping professionals to trade professionals, MILWAUKEE is committed to improving productivity by providing performance-driven and trade-focused solutions. These tools have the power to outperform competitive 18V and higher voltage solutions, and are fully compatible with more than 150 solutions on the M18 system.

### **OUTDOOR POWER EQUIPMENT**