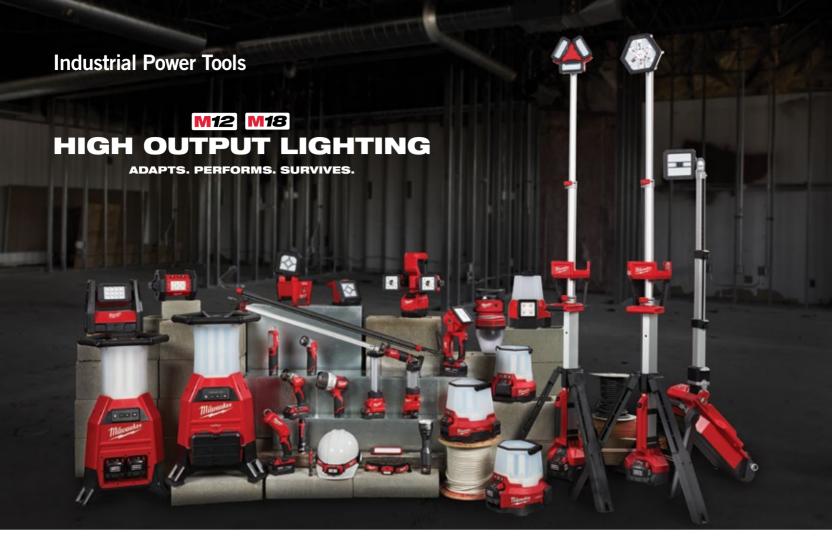

M12 FUEL 1/2" Hammer Drill/Driver

M12 FUEL 1/4" Hex Impact Driver

M12 FUEL Ratchets

The industry's first system of high output LED lights to offer full day run-times in portable packages, these LED lights utilize the most advanced lighting technology to deliver a consistent beam, optimized color temperature and true representation of colors and detail leading to a more productive work area. Uniquely designed to adapt, perform and survive the daily demands of professional use, these lights shine brighter and last longer.

#### **PERSONAL LIGHTING**

MILWAUKEE delivers the industry's first line of trade-focused, high performance personal lights designed to adapt, perform and survive. Built to withstand the toughest conditions on and off the jobsite, MILWAUKEE lights combine the best cordless battery and LED technology delivering convenient, portable solutions that increase productivity and safety.