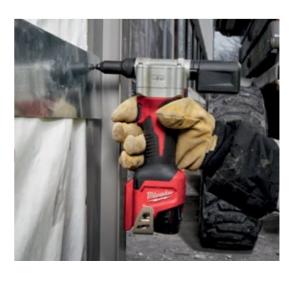

# 

As the flagship of the M12 system, M12 FUEL tools are designed, engineered and built to deliver extreme performance and productivity. All M12 FUEL products feature three MILWAUKEE-exclusive innovations — the POWERSTATE brushless motor, REDLITHIUM battery pack and REDLINK PLUS intelligence hardware and software — that deliver unmatched power, run-time and durability on the jobsite.

M12 FUEL 1/2" Hammer Drill/Driver

M12 FUEL 1/4" Hex Impact Driver

M12 FUEL Ratchets

The industry's first system of high output LED lights to offer full day run-times in portable packages, these LED lights utilize the most advanced lighting technology to deliver a consistent beam, optimized color temperature and true representation of colors and detail leading to a more productive work area. Uniquely designed to adapt, perform and survive the daily demands of professional use, these lights shine brighter and last longer.