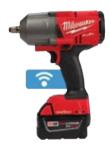

### 

As the flagship of the M18 system, M18 FUEL products deliver solutions that are the highest performing tools in their class. Engineered for the most demanding tradesmen, all M18 FUEL products feature three MILWAUKEE-exclusive innovations — The POWERSTATE brushless motor, REDLITHIUM battery pack and REDLINK PLUS intelligence hardware and software — that deliver unmatched power, run-time and durability on the jobsite.

M18 FUEL 7-1/4" Dual Bevel Sliding Compound Miter Saw

M18 FUEL HACKZALL One-Handed Recip Saw

M18 FUEL 1/2" High Torque Impact Wrench w/ Friction Ring

M18 FUEL w/ ONE-KEY 1/2" High Torque Impact Wrench w/ Friction Ring