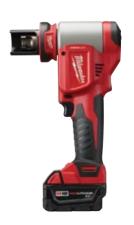

### 

As the flagship of the M18 system, M18 FUEL products deliver solutions that are the highest performing tools in their class. Engineered for the most demanding tradesmen, all M18 FUEL products feature three MILWAUKEE-exclusive innovations — The POWERSTATE brushless motor, REDLITHIUM battery pack and REDLINK PLUS intelligence hardware and software — that deliver unmatched power, run-time and durability on the jobsite.

M18 FUEL 7-1/4" Dual Bevel Sliding Compound Miter Saw

M18 FUEL HACKZALL One-Handed Recip Saw

M18 FUEL 1/2" High Torque Impact Wrench w/ Friction Ring

M18 FUEL w/ ONE-KEY 1/2" High Torque Impact Wrench w/ Friction Ring