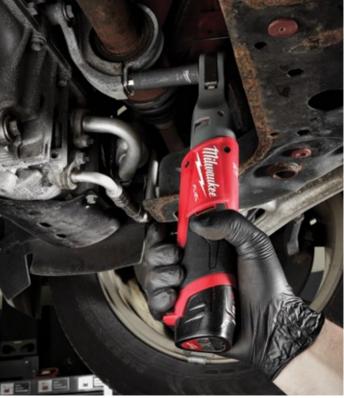

# 

As the flagship of the M12 system, M12 FUEL tools are designed, engineered and built to deliver extreme performance and productivity. All M12 FUEL products feature three MILWAUKEE-exclusive innovations — the POWERSTATE brushless motor, REDLITHIUM battery pack and REDLINK PLUS intelligence hardware and software — that deliver unmatched power, run-time and durability on the jobsite.

M12 FUEL 1/2" Hammer Drill/Driver

M12 FUEL 1/4" Hex Impact Driver

M12 FUEL Ratchets

The industry's first system of high output LED lights to offer full day run-times in portable packages, these LED lights utilize the most advanced lighting technology to deliver a consistent beam, optimized color temperature and true representation of colors and detail leading to a more productive work area. Uniquely designed to adapt, perform and survive the daily demands of professional use, these lights shine brighter and last longer.