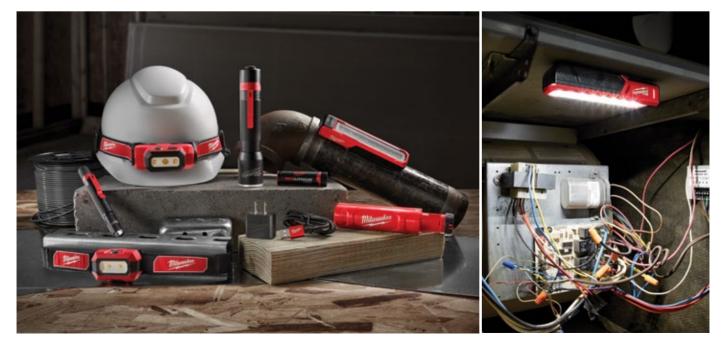

#### **PERSONAL LIGHTING**

MILWAUKEE delivers the industry's first line of trade-focused, high performance personal lights designed to adapt, perform and survive. Built to withstand the toughest conditions on and off the jobsite, MILWAUKEE lights combine the best cordless battery and LED technology delivering convenient, portable solutions that increase productivity and safety.