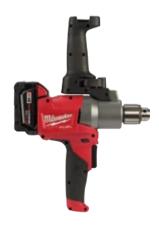

M18 FUEL Mud Mixer w/ 180° Handle

M12 Soldering Iron

M12 3/8" Crown Stapler

M12 Rivet Tool