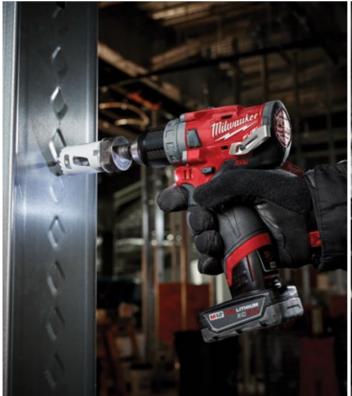

### 

As the flagship of the M18 system, M18 FUEL products deliver solutions that are the highest performing tools in their class. Engineered for the most demanding tradesmen, all M18 FUEL products feature three MILWAUKEE-exclusive innovations — The POWERSTATE brushless motor, REDLITHIUM battery pack and REDLINK PLUS intelligence hardware and software — that deliver unmatched power, run-time and durability on the jobsite.

M18 FUEL 7-1/4" Dual Bevel Sliding Compound Miter Saw

M18 FUEL HACKZALL One-Handed Recip Saw

M18 FUEL 1/2" High Torque Impact Wrench w/ Friction Ring

M18 FUEL w/ ONE-KEY 1/2" High Torque Impact Wrench w/ Friction Ring